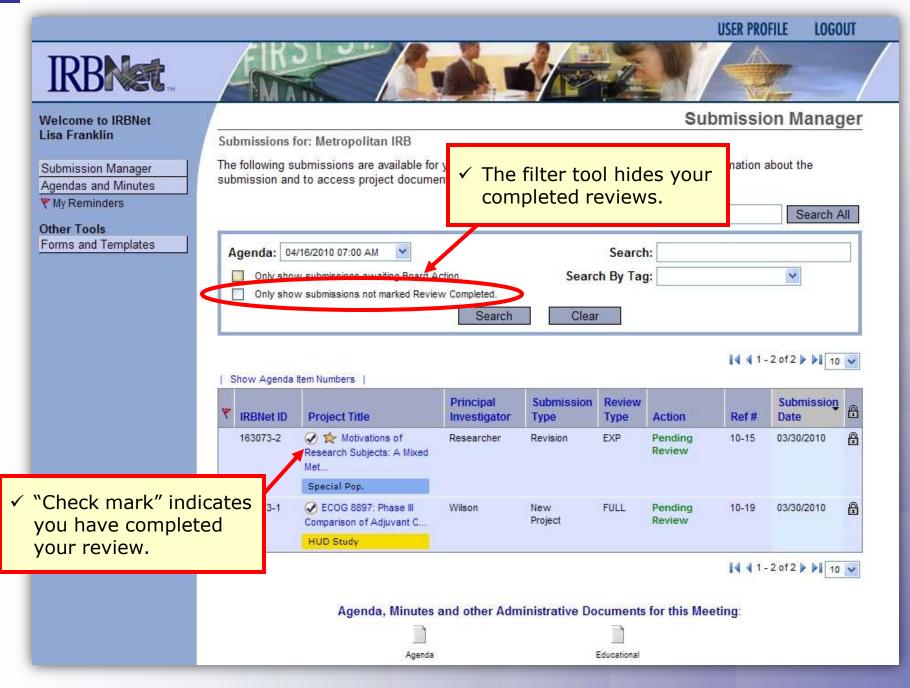

### **Track your progress**

Your Submission Manager will show you which submissions you have completed your review on.

19