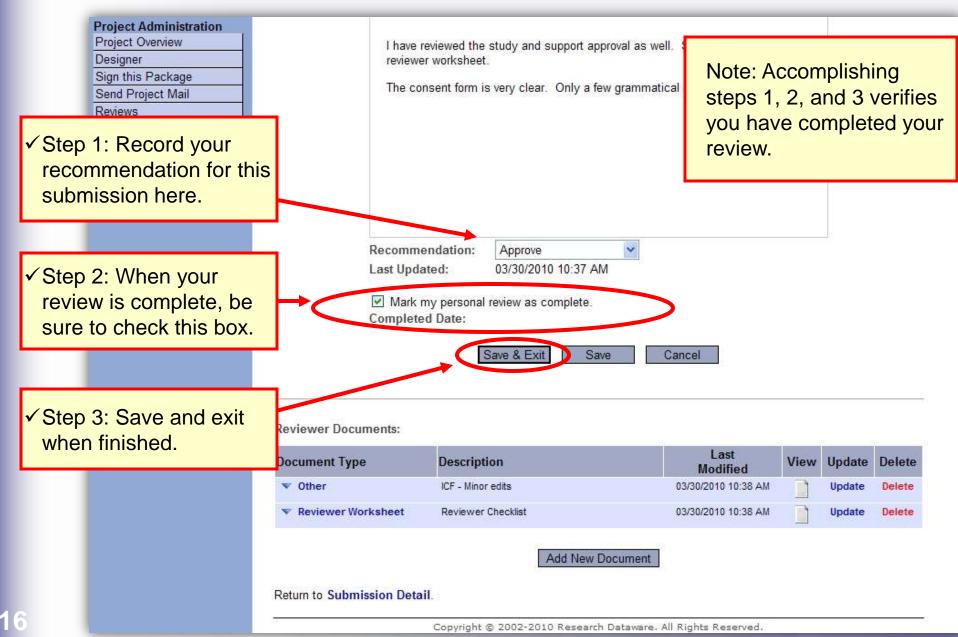

### "Electronically Sign" your review

Checking the "Mark my personal review as complete" box will allow others to see completed reviews on the Submission Detail page. It will also help you track your work on your Submission Manager.

### **Complete your review**

Once you have completed your review, use Committee Messages as a checklist.

| <ul> <li>Committee Messages will<br/>display all notifications for this<br/>submission (including<br/>important messages from your<br/>Coordinator).</li> </ul> |                                                                | Message           15         Signed by Murray Rogers as Team Memb           38         Signed by Enrico Palazzo as Advisor           49         Signed by Trent Researcher as Principal I           currently shared with the following Committee Members ar |                                                    | n Member<br>sor S<br>ncipal li te | Send Committee Mail too<br>tell your Coordinator you |                                                   |          |
|-----------------------------------------------------------------------------------------------------------------------------------------------------------------|----------------------------------------------------------------|--------------------------------------------------------------------------------------------------------------------------------------------------------------------------------------------------------------------------------------------------------------|----------------------------------------------------|-----------------------------------|------------------------------------------------------|---------------------------------------------------|----------|
|                                                                                                                                                                 | Franklin, Lisa<br>Nalway, Ann                                  | Special Designation<br>Primary Reviewer                                                                                                                                                                                                                      | Share Dat<br>03/30/2010<br>Not Applic              | 0 08:10 AM<br>able                | Halw                                                 | ay, Ann<br>Applicable                             |          |
| <                                                                                                                                                               | Long, Ji<br>Committee                                          | Secondary Reviewer<br>Messages (1)                                                                                                                                                                                                                           | 03/30/2010<br>Ser                                  |                                   | Mail to Member                                       | s and Administ                                    | trators. |
|                                                                                                                                                                 | Long, <del>Ji</del><br><sup>(1)</sup> Committee                | Messages (1)                                                                                                                                                                                                                                                 |                                                    |                                   |                                                      | 20081-20070000011                                 | trators. |
| Your comments are recorded.                                                                                                                                     | Committee<br>Update your co<br>Reviewer<br>✓ Franklin,<br>Lisa | Messages (1)                                                                                                                                                                                                                                                 | ort approval as<br>rksheet. The                    | nd Committee                      | Mail to Member                                       | s and Administ                                    |          |
| Your comments are                                                                                                                                               | Committee<br>Update your co<br>Reviewer<br>✓ Franklin,<br>Lisa | Messages (1)<br>omments and reviewer documents.<br>Comment<br>I have reviewed the study and supp<br>well. See the attached reviewer wor<br>consent form is very clear. Only a fi                                                                             | ort approval as<br>rksheet. The<br>iew grammatical | nd Committee<br>Recommend         | Mail to Member<br>Last<br>Updated<br>03/30/2010      | s and Administ<br>Completed<br>Date<br>03/30/2010 |          |