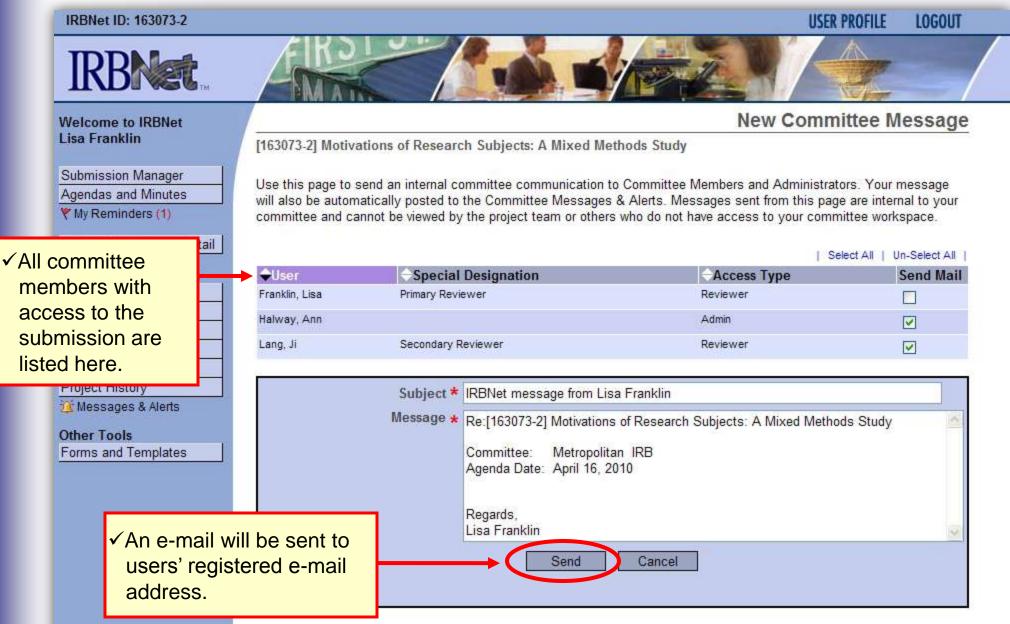

### **Send Committee Mail**

Send messages to other committee members shared on the submission. This tool will allow you to easily communicate with your coordinator.