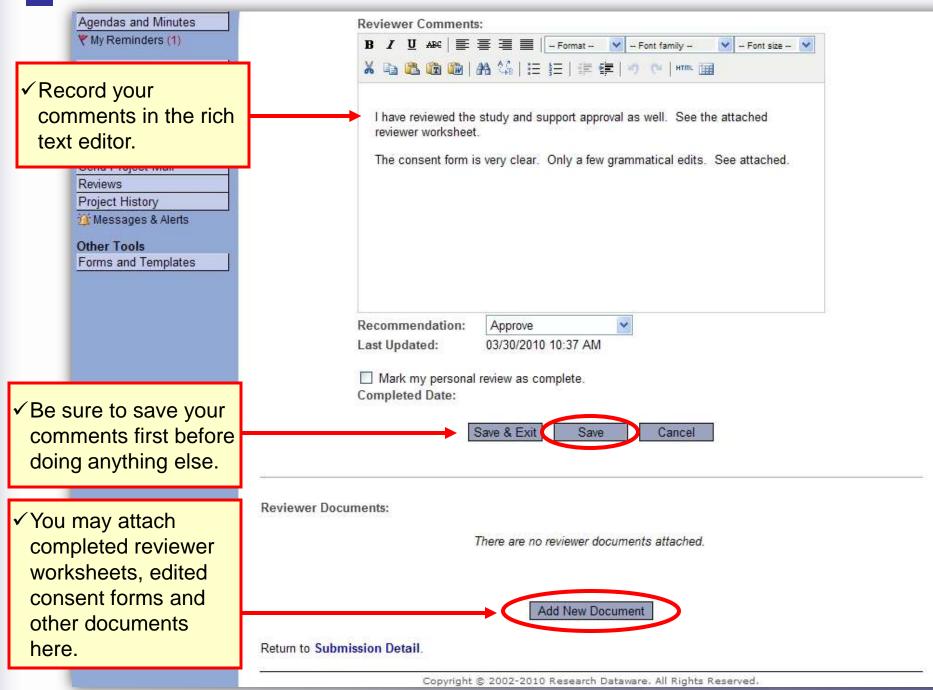

### **Add reviewer comments/documents**

You may record your review comments and attach documentation such as reviewer worksheets.

\* Browse the complete list of project documents, and access historical documents, on the Designer.

### Attach worksheets and more...

|       | Agendas and Minutes                                                                                                                                                  | Reviewer Comments:                                                                                                                                                                                                                                                                       |
|-------|----------------------------------------------------------------------------------------------------------------------------------------------------------------------|------------------------------------------------------------------------------------------------------------------------------------------------------------------------------------------------------------------------------------------------------------------------------------------|
|       | Wy Reminders (1)                                                                                                                                                     | B I U AB€   ≣ ≣ ≣   - Format - ▼ - Font family - ▼ - Font size - ▼                                                                                                                                                                                                                       |
|       | Back to Submission Detail                                                                                                                                            | 🔏 🖻 🤀 🍘   Al 🅼   🗄 🔃   🏣 ோ 👘   🤊 🕐   HTML 🎟                                                                                                                                                                                                                                              |
|       | Project Administration<br>Project Overview<br>Designer<br>Sign this Package<br>Send Project Mail                                                                     | I have reviewed the study and support approval as well. See the attached reviewer worksheet.<br>The consent form is very clear. Only a few grammatical edits. See attached.                                                                                                              |
|       | Reviews Welcome to IRBNet                                                                                                                                            | Reviewer Documents                                                                                                                                                                                                                                                                       |
|       | Project Histo       Lisa Franklin         Messages       Submission Manager         Other Tools       Agendas and Minutes         Forms and T       My Reminders (1) | [163073-2] Motivations of Research Subjects: A Mixed Methods Study<br>You may attach documents to this comment by clicking the "Browse" button to locate a document and then by clicking<br>"Attach".                                                                                    |
| work  | ch completed reviewer<br>sheets, edited consent<br>is and other documents<br>c.                                                                                      | Document Type *       Image: Concelement Type *         Description       Browse         File *       Browse         Attach       Cancel         * required fields       You may also use the IRBNet Document Wizards to create documents on-line. Documents that you create on-line are |
| revie | ur institution uses a<br>ewer checklist wizard, it<br>be located here.                                                                                               | On-Line Document Reviewer Checklist  Add Cancel                                                                                                                                                                                                                                          |
|       | Return                                                                                                                                                               | There are no reviewer locuments attached. Add New Document to Submission Detail.                                                                                                                                                                                                         |
| 5     | <u>.</u>                                                                                                                                                             | Copyright © 2002-2010 Research Dataware, All Rights Reserved,                                                                                                                                                                                                                            |