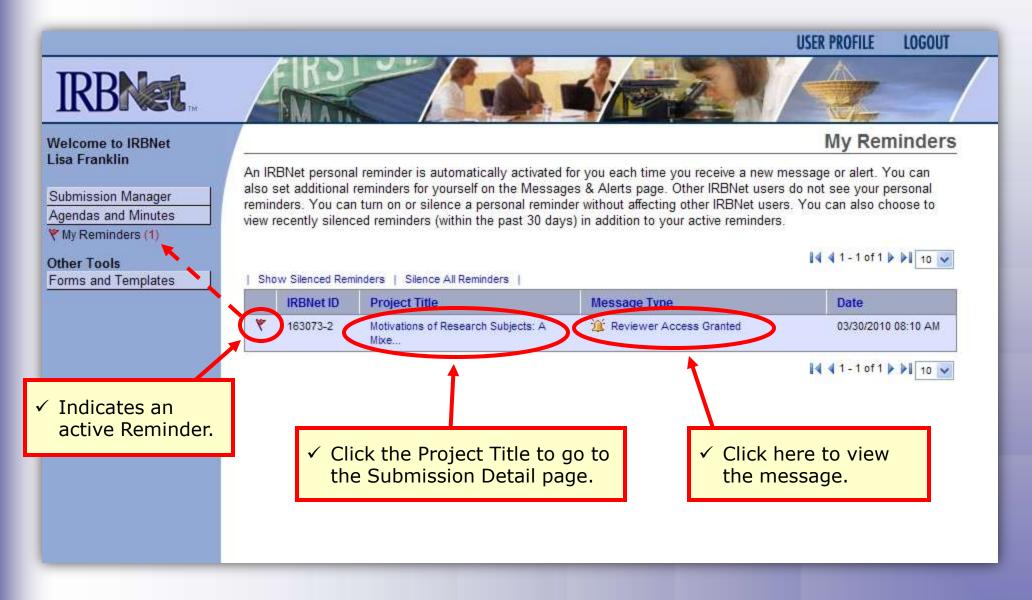

### **View My Reminders**

Notifications sent to you across all of your submissions will appear here. An email will be sent to your registered email address.