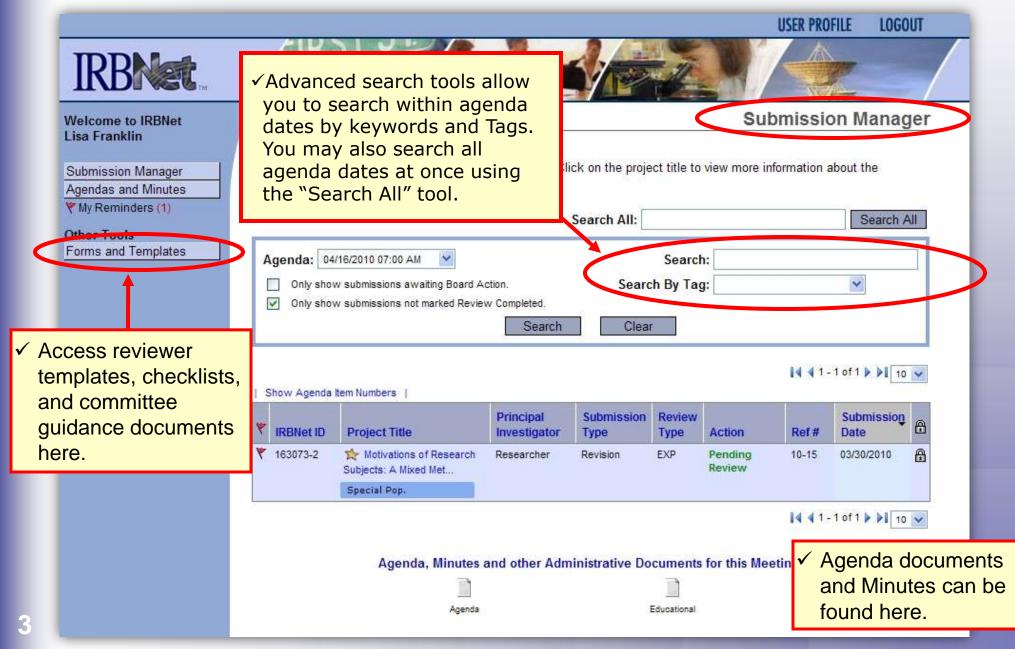

### **Access your Submission Manager**

The Submission Manager provides you with quick access to all submissions that have been shared with you, as well as administrative meeting documents such as agendas and minutes.

### Manage your work queue

Your default view is the next upcoming agenda date. Use the Submission Manager to manage the reviews you have been assigned for the next meeting.

|          |                                                            |    |                              |                                                           |             |                           |                    |                  |                                            | USER PRO           | FILE LO          | GOUT  |     |
|----------|------------------------------------------------------------|----|------------------------------|-----------------------------------------------------------|-------------|---------------------------|--------------------|------------------|--------------------------------------------|--------------------|------------------|-------|-----|
|          | IRBNet.                                                    |    | EK.                          |                                                           |             |                           |                    | 1                | N/                                         |                    |                  |       |     |
|          | Welcome to IRBNet                                          |    |                              |                                                           |             |                           |                    |                  | Sul                                        | omissio            | on Man           | ager  |     |
|          | Lisa Franklin<br>Submission Manager<br>Agendas and Minutes | Th | ie <mark>following</mark> su | or: Metropolitan<br>Ibmissions are av<br>to access projec | ailable for |                           | ck on the proj     | ect title to     | view more in                               | formation a        | about the        |       |     |
|          | Y My Reminders (1)                                         |    |                              |                                                           |             |                           | Search All:        |                  |                                            |                    | Searc            | h All |     |
|          | Other Tools<br>Forms and Templates                         |    | Agenda: 04/                  | 16/2010 07:00 AM                                          | ~           |                           |                    | Search           | ı:                                         |                    |                  |       |     |
|          | <b>N</b>                                                   |    |                              | v submissions awaiti<br>v submissions not ma              | 859         |                           | Sear               | ch By Tag        | i:                                         |                    | ~                |       |     |
|          | N.                                                         |    |                              |                                                           |             | Search                    | Clea               | r                | -                                          |                    |                  |       |     |
| The flag | g indicates an                                             |    | Show Agenda I                | tem Numbers                                               |             | ne Star in<br>e the prin  |                    | •                |                                            | 14 41-             | 1 of 1 🕨 🌬       | 10 🗸  |     |
| -        | eminder,                                                   |    | IRBNet ID                    | Project ritle                                             |             | Principal<br>Investigator | Submission<br>Type | Review<br>Type   | Action                                     | Ref#               | Submissi<br>Date | oŋ 🔒  |     |
|          | nay be read in<br>Reminders                                |    |                              | Motivations of<br>Subjects: A Mixed I<br>Special Pop.     |             | Researcher                | Revision           | EXP              | Pending<br>Review                          | 10-15              | 03/30/2010       | ₿     |     |
| pago.    |                                                            |    |                              | Agenda,                                                   | Minutes a   | and other Adm             | i cust<br>Clicł    | om or<br>king th | or-defin<br>ganizat<br>le Tag v<br>ns with | ion of<br>will dis | submi<br>play al | ssior | ns. |