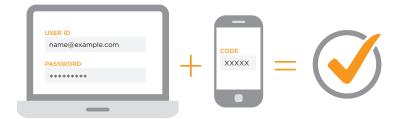

### **Enhanced registration**

When you register for the first time on the myCigna website or app, you'll be required to provide a primary email address. Having an email address helps Cigna better protect the information in your myCigna account. We can send automatic alerts when you update your email or password. Your email address also can be used when you need help recovering your myCigna user ID or password.

## Two-step authentication

With two-step authentication, you have the option of adding an extra layer of security to your myCigna account to further protect your claim, health and account information.

- First, you'll be encouraged to add, update and verify contact information email addresses and mobile phone numbers.
- 2. Once you enable two-step authentication and log in to your myCigna account, you'll be asked to enter your user ID and password, as well as a six digit code that will be sent to either your email address or mobile phone number. You'll also be offered to select "Remember this Device." If this choice is selected, you won't be prompted for a code each time you log in to your myCigna account from that device.