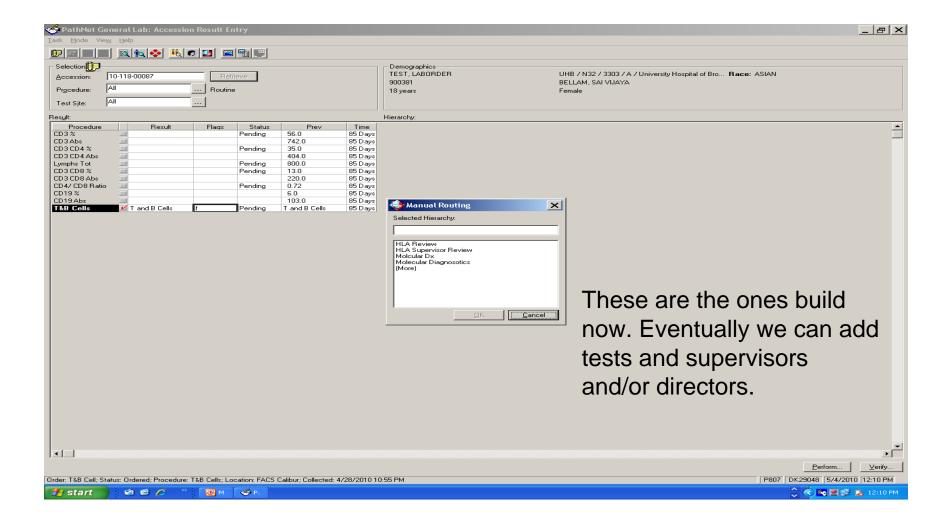

## Order Result viewer

|                                    | <u>soo so </u> |                           |                   |                     |                     |                                                          |                     |  |
|------------------------------------|-------------------------------------------------|---------------------------|-------------------|---------------------|---------------------|----------------------------------------------------------|---------------------|--|
| Demographics<br>EST, LABORDER Case | Demographics                                    | Location: N32 / 33        | 137A              |                     |                     | UHB / N32 / 3303 / A / University Hospital of Brook      | dun                 |  |
| 800381                             |                                                 | FIN NBR: 1593535          |                   | BELLAM, SAI VIJAYA  |                     |                                                          |                     |  |
| 8 years                            |                                                 | Female                    |                   |                     |                     |                                                          |                     |  |
| I Orders                           |                                                 |                           |                   |                     |                     |                                                          |                     |  |
|                                    | 1                                               |                           | 1                 |                     | [                   |                                                          |                     |  |
| ellect Date<br>29/2010 4:58 PM     | Accession<br>10-119-00016                       | Order<br>BasicPanel       | Specimen<br>Blood | Priority<br>Routine | Status<br>Completed | Comments Suscepti Order Personnel ID<br>Kirk , Dorothy A | Cancel Personnel ID |  |
| 29/2010 4:41 PM                    | 10-119-00015                                    | AST                       | Blood             | Routine             | Completed           | Kirk , Dorothy A                                         |                     |  |
| 29/2010 4:28 PM                    | 10-119-00014                                    | AlleranF78                | Blood             | Routine             | In-Lab              | Kirk , Dorothy A                                         |                     |  |
| 29/2010 4:12 PM                    | 10-119-00013                                    | AdenovirAb                | Blood             | Routine             | Completed           | Kirk , Dorothy A                                         |                     |  |
| 9/2010 3:57 PM                     | 10-119-00012                                    | AdenDeam Fluid            | CSF               | Routine             | Completed           | Kirk , Dorothy A                                         |                     |  |
| 9/2010 3:41 PM                     | 10-119-00011                                    | CBC                       | Blood             | Routine             | Dispatched          | Kirk , Dorothy A                                         |                     |  |
| 29/2010 3:40 PM                    | 10-119-00010                                    | AdenosPleural             | Pleural Fluid     | Routine             | Completed           | Kirk , Dorothy A                                         |                     |  |
| 29/2010 2:51 PM                    | 10-119-00009                                    | APTT                      | Blood             | Routine             | In-Lab              | Kirk , Dorothy A                                         |                     |  |
| 28/2010 11:03 PM                   | 10-118-00088                                    | T,B&NK Pan                | Blood             | Routine             | Dispatched          | Kirk , Dorothy A                                         |                     |  |
| 28/2010 10:55 PM                   | 10-118-00087                                    | T&B Cell                  | Blood             | Routine             | In-Lab              | Kirk , Dorothy A                                         |                     |  |
| 8/2010 10:48 PM                    | 10-118-00086                                    | T Cell                    | Blood             | Routine             | In-Lab              | Kirk , Dorothy A                                         |                     |  |
| 8/2010 10:41 PM                    | 10-118-00085                                    | SuWaTest                  | Blood             | Routine             | In-Lab              | Kirk , Dorothy A                                         |                     |  |
| 8/2010_10:31 PM                    | 10-118-00084                                    | SG Fld                    | Body Fluid        | Routine             | In-Lab              | Kirk , Dorothy A                                         |                     |  |
| 8/2010 10:22 PM                    | 10-118-00083                                    | SG Ur                     | Urine             | Routine             | In-Lab              | Kirk , Dorothy A                                         |                     |  |
| 3/2010 10:14 PM                    | 10-118-00082                                    | Sickle Sol                | Blood             | Routine             | In-Lab              | Kirk , Dorothy A                                         |                     |  |
| 3/2010 10:06 PM                    | 10-118-00081                                    | Sckle Prep                | Blood             | Routine             | In-Lab              | Kirk , Dorothy A                                         |                     |  |
| 3/2010 9:58 PM                     | 10-118-00080                                    | Semen Anal                | Body Fluid        | Routine             | In-Lab              | Kirk , Dorothy A                                         |                     |  |
| 3/2010 9:51 PM                     | 10-118-00079                                    | Salvag PTT                | Blood             | Routine             | In-Lab              | Kirk , Dorothy A                                         |                     |  |
| 3/2010 9:43 PM                     | 10-118-00078                                    | Salvag HCT                | Blood             | Routine             | In-Lab              | Kirk , Dorothy A                                         |                     |  |
| 3/2010 9:30 PM                     | 10-118-00076                                    | Retic                     | Blood             | Routine             | In-Lab              | Kirk , Dorothy A                                         |                     |  |
| 8/2010 9:22 PM                     | 10-118-00075                                    | Rept Time                 | Blood             | Routine             | In-Lab              | Kirk , Dorothy A                                         |                     |  |
| 3/2010 9:15 PM                     | 10-118-00074                                    | RedSub Ur                 | Urine             | Routine             | In-Lab              | Kirk , Dorothy A                                         |                     |  |
| 8/2010 9:08 PM                     | 10-118-00073                                    | PT                        | Blood             | Routine             | In-Lab              | Kirk , Dorothy A                                         |                     |  |
| 3/2010 9:00 PM                     | 10-118-00072                                    | Preg Ur                   | Urine             | Routine             | Collected           | Kirk , Dorothy A                                         |                     |  |
| 3/2010 8:52 PM                     | 10-118-00071                                    | Platelet Function P2Y12   | Blood             | Routine             | In-Lab              | Kirk Dorothy A                                           |                     |  |
| 3/2010 8:45 PM                     | 10-118-00070                                    | Platelet Function Aspirin | Blood             | Routine             | In-Lab              | Kirk , Dorothy A                                         |                     |  |
| 3/2010 8:31 PM                     | 10-118-00069                                    | Occult Bld                | Stool             | Routine             | Collected           | Kirk , Dorothy A                                         |                     |  |
| 3/2010 8:24 PM                     | 10-118-00068                                    | NK Cells                  | Blood             | Routine             | In-Lab              | Kirk , Dorothy A                                         |                     |  |
| 8/2010 8:16 PM                     | 10-118-00067                                    | NRBC - LAB ORDER ONLY     | Blood             | Routine             | In-Lab              | Kirk , Dorothy A                                         |                     |  |
| V2010 8:09 PM                      | 10-118-00066                                    | Myoalob Ur                | Urine             | Routine             | In-Lab              | Kirk , Dorothy A                                         |                     |  |
| 3/2010 8:01 PM                     | 10-118-00065                                    | Mix PT                    | Blood             | Routine             | In-Lab              | Kirk , Dorothy A                                         |                     |  |
| 8/2010 7:53 PM                     | 10-118-00064                                    | Mix APTT                  | Blood             | Routine             | In-Lab              | Kirk , Dorothy A                                         |                     |  |
| 3/2010 7:46 PM                     | 10-118-00063                                    | Malar Stn                 | Blood             | Routine             | In-Lab              | Kirk , Dorothy A                                         |                     |  |
| 3/2010 7:38 PM                     | 10-118-00062                                    | Leuk Stool                | Stool             | Routine             | In-Lab              | Kirk , Dorothy A                                         |                     |  |
| 3/2010 7:30 PM                     | 10-118-00061                                    | LE Latex                  | Blood             | Routine             | In-Lab              | Kirk , Dorothy A                                         |                     |  |
| 3/2010 7:23 PM                     | 10-118-00060                                    | LAP                       | Blood             | Routine             | In-Lab              | Kirk , Dorothy A                                         |                     |  |
| 3/2010 7:16 PM                     | 10-118-00059                                    | KBetke Stn                | Blood             | Routine             | In-Lab              | Kirk , Dorothy A                                         |                     |  |
| 8/2010 7:08 PM                     | 10-118-00058                                    | KOH Prep                  | Vaginal Exudate   | es Routine          | In-Lab              | Kirk , Dorothy A                                         |                     |  |
| 3/2010 7:00 PM                     | 10-118-00057                                    | IsopropSt                 | Blood             | Routine             | In-Lab              | Kirk , Dorothy A                                         |                     |  |
| 3/2010 6:53 PM                     | 10-118-00056                                    | Fe Stn BM                 | Bone Marrow A     | sp Routine          | In-Lab              | Kirk , Dorothy A                                         |                     |  |
| 3/2010 6:19 PM                     | 10-118-00055                                    | IQ                        | Urine             | Routine             | In-Lab              | Kirk , Dorothy A                                         |                     |  |
| 3/2010 6:12 PM                     | 10-118-00054                                    | Hgb F-Lab                 | Blood             | Routine             | In-Lab              | Kirk , Dorothy A                                         |                     |  |
| 3/2010 6:05 PM                     | 10-118-00053                                    | HgbEp HPLC                | Blood             | Routine             | In-Lab              | Kirk , Dorothy A                                         |                     |  |
| 3/2010 5:57 PM                     | 10-118-00052                                    | HgbEp Alk-Lab             | Blood             | Routine             | In-Lab              | Kirk , Dorothy A                                         |                     |  |
| 3/2010 5:49 PM                     | 10-118-00051                                    | HgbEp Acid-Lab            | Blood             | Routine             | In-Lab              | Kirk , Dorothy A                                         |                     |  |
| 3/2010 5:42 PM                     | 10-118-00050                                    | Hgb A2-Lab                | Blood             | Routine             | In-Lab              | Kirk , Dorothy A                                         |                     |  |
| 3/2010 5:33 PM                     | 10-118-00049                                    | Hemosid Ur                | Urine             | Routine             | In-Lab              | Kirk , Dorothy A                                         |                     |  |
| /2010 5:26 PM                      | 10-118-00048                                    | Hot Syn                   | Synovial fluid    | Routine             | In-Lab              | Kirk , Dorothy A                                         |                     |  |