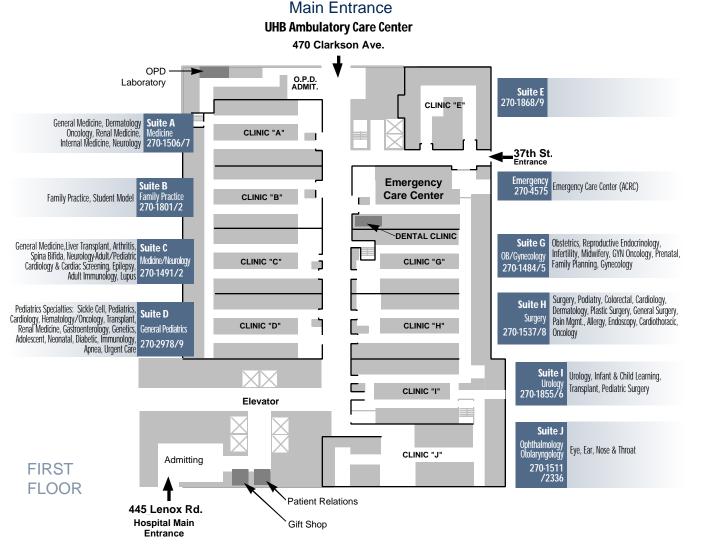

# WHERE TO FIND IT

Welcome to University Hospital of Brooklyn's Ambulatory Care Center. This modern facility offers a full range of services from primary to specialty care, comprehensive diagnostic services, an ambulatory surgery center and emergency services through the Emergency Care Center (formerly Acute Care Receiving Center).