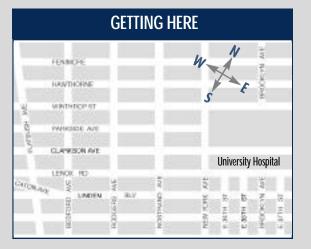

#### SUNY Brooklyn is easily accessible.

**B** By bus – *B*-12, *B*-44

- **S** By subway *IRT Flatbush bound #2, Lexington Ave. #5 which are a few blocks from the institution (exit at WINTHROP STREET Station).*
- Parking available at 354 Clarkson Avenue (off New York Avenue) and at 135 East 35th Street.