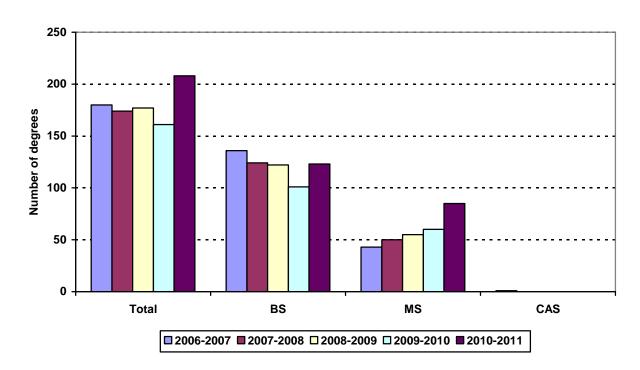

#### Degrees Granted by Level College of Nursing 2006-2007 to 2010-2011

| Degrees                        | Code |         |         | Year    |         |         |
|--------------------------------|------|---------|---------|---------|---------|---------|
|                                |      | 2006-07 | 2007-08 | 2008-09 | 2009-10 | 2010-11 |
| Generic-Nursing BS             | 291  |         |         |         |         |         |
| RN Completion BS               | RNBS | 44      | 82      | 67      | 56      | 66      |
| Accelerated Nursing            | NACC | 92      | 42      | 55      | 45      | 57      |
| Family Nurse Practitioner CAS  | FNPC | 1       |         | 0       |         |         |
| Women's Nurse Practitioner CAS | 930  |         |         |         |         |         |
| Clinical Nurse Specialist MS   | CNSM |         |         |         | 2       | 5       |
| Clinical Nurse Spec. Adult MS  | CNSA | 7       | 2       | 3       | 7       | 3       |
| Clinical Nurse Spec. HRMI MS   | CNSH |         | 1       | 1       | 2       |         |
| Family Nurse Practitioner MS   | FNPM | 13      | 26      | 32      | 32      | 64      |
| Nurse Anesthesia MS: Kings     | 940  | 10      |         |         |         |         |
| Nurse Anesthesia MS: Harlem    | 941  | 11      |         |         |         |         |
| Nurse Anesthesia MS            | NRAN |         | 16      | 14      | 5       |         |
| Nurse Midwifery Completion MS  | 950  |         |         |         |         |         |
| Nurse Midwifery: RN MS         | 966  | 2       |         |         |         |         |
| Nurse Midwifery MS             | NRMS | _       | 3       | 3       | 8       | 5       |
| Women's Nurse Practitioner MS  | WNPM |         | 2       | 2       | 4       | 8       |
| Total                          |      | 180     | 174     | 177     | 161     | 208     |
| Change from previous year      |      | 1%      | -3%     | 2%      | -9%     | 29%     |