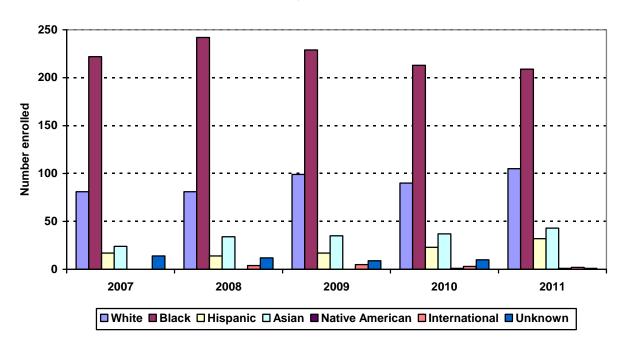

#### College of Nursing Enrollment by Ethnic Group Fall 2007 to Fall 2011

| Ethnic Group (IPEDS    |     | Year |     |     |     |     |     |     |     |     |  |  |
|------------------------|-----|------|-----|-----|-----|-----|-----|-----|-----|-----|--|--|
| Categories)            | 20  | 07   | 20  | 08  | 20  | 09  | 20  | 10  | 20  | 110 |  |  |
|                        | N   | %    | N   | %   | N   | %   | N   | %   | N   | %   |  |  |
| White                  | 81  | 23%  | 81  | 21% | 99  | 25% | 90  | 24% | 105 | 27% |  |  |
| Black                  | 222 | 62%  | 242 | 63% | 229 | 58% | 213 | 56% | 209 | 53% |  |  |
| Hispanic               | 17  | 5%   | 14  | 4%  | 17  | 4%  | 23  | 6%  | 32  | 8%  |  |  |
| Asian/Pacific Islander | 24  | 7%   | 34  | 9%  | 35  | 9%  | 37  | 10% | 43  | 11% |  |  |
| Native American        |     |      |     |     |     |     | 1   | 0%  | 1   | <1% |  |  |
| International          |     |      | 4   | 1%  | 5   | 1%  | 3   | 1%  | 2   | <1% |  |  |
| Unknown                | 14  | 4%   | 12  | 3%  | 9   | 2%  | 10  | 3%  | 1   | <1% |  |  |
| % Black and Hispanic   |     | 67%  |     | 66% |     | 62% |     | 62% |     | 61% |  |  |
| Total                  | 358 |      | 387 |     | 394 |     | 377 |     | 393 |     |  |  |