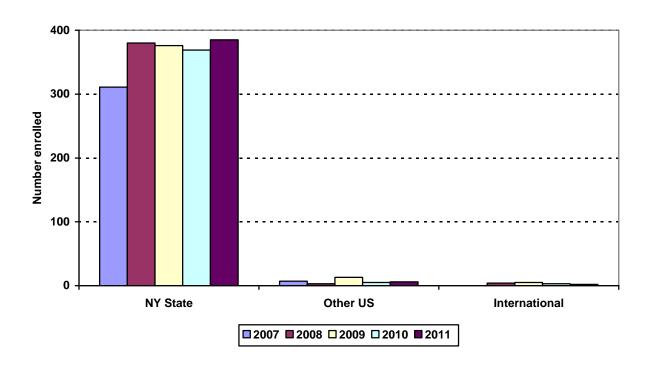

#### College of Nursing Enrollment by Permanent Residence Fall 2007 to Fall 2011

| Residency            |     |       |     |       | Ye  | ar    |     |       |     |       |
|----------------------|-----|-------|-----|-------|-----|-------|-----|-------|-----|-------|
|                      | 200 | )7    | 200 | )8    | 20  | 09    | 201 | .0    | 20  | 11    |
|                      | N   | % of  |
|                      |     | total |
| New York State       | 311 | 87%   | 380 | 98%   | 376 | 95%   | 369 | 98%   | 385 | 98%   |
| New York City        | 304 | 85%   | 331 | 86%   | 329 | 84%   | 314 | 83%   | 328 | 83%   |
| Bronx                | 16  | 4%    | 16  | 4%    | 19  | 5%    | 12  | 3%    | 11  | 3%    |
| Kings (Brooklyn)     | 193 | 54%   | 211 | 55%   | 198 | 50%   | 180 | 48%   | 200 | 51%   |
| Manhattan            | 19  | 5%    | 9   | 2%    | 16  | 4%    | 21  | 6%    | 17  | 4%    |
| Queens               | 71  | 20%   | 87  | 22%   | 89  | 23%   | 91  | 24%   | 90  | 23%   |
| Richmond (Staten I.) | 5   | 1%    | 8   | 2%    | 7   | 2%    | 10  | 3%    | 10  | 3%    |
| Other U.S.           | 7   | 2%    | 3   | <1%   | 13  | 3%    | 5   | 1%    | 6   | 2%    |
| International        | 0   | 0%    | 4   | 1%    | 5   | 1%    | 3   | 1%    | 2   | <1%   |
| Total                | 358 |       | 387 |       | 394 |       | 377 |       | 393 |       |