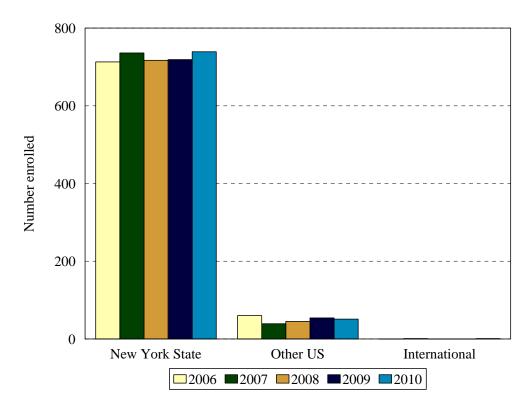

## College of Medicine Enrollment by Permanent Residence Fall 2006 to Fall 2010

| Residency            |     | Year  |     |       |      |       |      |       |      |       |  |
|----------------------|-----|-------|-----|-------|------|-------|------|-------|------|-------|--|
|                      | 20  | 06    | 20  | 007   | 2008 |       | 2009 |       | 2010 |       |  |
|                      | N   | % of  | N   | % of  | N    | % of  | N    | % of  | N    | % of  |  |
|                      |     | total |     | total |      | total |      | total |      | total |  |
| New York State       | 713 | 92%   | 736 | 95%   | 717  | 94%   | 719  | 93%   | 739  | 93%   |  |
| New York City        | 459 | 59%   | 476 | 61%   | 476  | 62%   | 493  | 64%   | 518  | 65%   |  |
| Bronx                | 12  | 2%    | 13  | 2%    | 20   | 3%    | 26   | 3%    | 20   | 3%    |  |
| Kings (Brooklyn)     | 227 | 29%   | 259 | 33%   | 264  | 35%   | 265  | 34%   | 283  | 36%   |  |
| Manhattan            | 68  | 9%    | 59  | 8%    | 52   | 7%    | 53   | 7%    | 56   | 7%    |  |
| Queens               | 125 | 16%   | 119 | 15%   | 118  | 15%   | 120  | 16%   | 121  | 15%   |  |
| Richmond (Staten I.) | 27  | 3%    | 26  | 3%    | 22   | 3%    | 29   | 4%    | 38   | 5%    |  |
| Other U.S.           | 60  | 8%    | 39  | 5%    | 45   | 6%    | 54   | 7%    | 51   | 6%    |  |
| International        | 0   | 0%    | 1   | <1%   | 0    | 0%    | 0    | 0%    | 1    | <1%   |  |
| Total                | 773 |       | 776 |       | 762  |       | 772  |       | 791  |       |  |