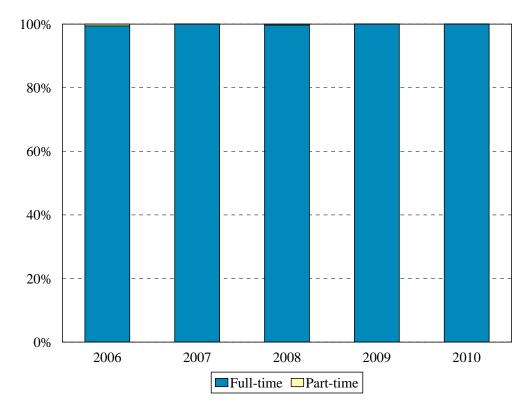

# College of Medicine Enrollment by Full- and Part-time Status Fall 2006 to Fall 2010

| Enrollment Levels | Year |                          |     |      |      |  |  |  |  |  |
|-------------------|------|--------------------------|-----|------|------|--|--|--|--|--|
|                   | 2006 | 2006 2007 2008 2009 2010 |     |      |      |  |  |  |  |  |
| Full-time         | 769  | 776                      | 760 | 772  | 791  |  |  |  |  |  |
| Part-time         | 4    | 0                        | 2   | 0    | 0    |  |  |  |  |  |
| % Full-time       | 99%  | 100%                     | 99% | 100% | 100% |  |  |  |  |  |
| Total             | 773  | 776                      | 762 | 772  | 791  |  |  |  |  |  |