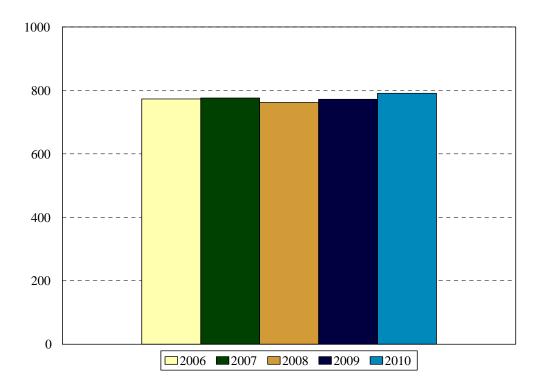

### College of Medicine Enrollment

Fall 2006 to Fall 2010

| College of Medicine       |      |      | Year |      |      |
|---------------------------|------|------|------|------|------|
| MD and MD/MPH             | 2006 | 2007 | 2008 | 2009 | 2010 |
| New students              | 184  | 170  | 185  | 193  | 177  |
| Continuing students       | 589  | 606  | 577  | 579  | 588  |
| Total                     | 773  | 776  | 762  | 772  | 791  |
| Change from previous year | 0%   | 0%   | -2%  | 1%   | 2%   |