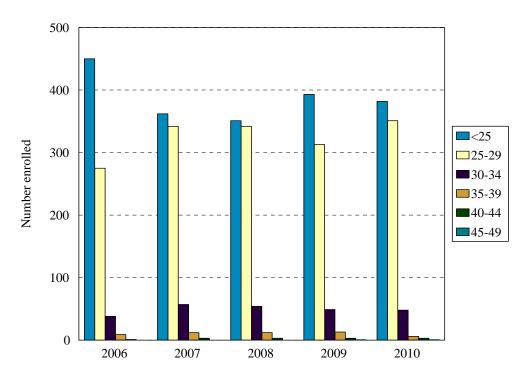

## College of Medicine Enrollment by Age Level Fall 2006 to Fall 2010

### All Medical Students

| Age         |       | Year |       |     |        |     |       |     |       |     |  |
|-------------|-------|------|-------|-----|--------|-----|-------|-----|-------|-----|--|
|             | 20    | 06   | 20    | 07  | 7 2008 |     | 2009  |     | 20    | 10  |  |
|             | N     | %    | N     | %   | N      | %   | N     | %   | N     | %   |  |
| Under 25    | 450   | 58%  | 362   | 47% | 351    | 46% | 393   | 51% | 382   | 48% |  |
| 25-29       | 275   | 36%  | 342   | 44% | 342    | 45% | 313   | 41% | 351   | 44% |  |
| 30-34       | 38    | 5%   | 57    | 7%  | 54     | 7%  | 49    | 6%  | 48    | 6%  |  |
| 35-39       | 9     | 1%   | 12    | 2%  | 12     | 2%  | 13    | 2%  | 6     | 1%  |  |
| 40-44       | 1     | <1%  | 3     | <1% | 3      | <1% | 3     | <1% | 3     | <1% |  |
| 45-49       |       |      |       |     |        |     | 1     | <1% | 1     | <1% |  |
| 50 and over |       |      |       |     |        |     |       |     |       |     |  |
| Median age  | 24    |      | 22    |     | 23     |     | 24    |     | 25    |     |  |
| Age range   | 20-40 |      | 19-43 |     | 20-40  |     | 20-45 |     | 21-46 |     |  |
| Total       | 773   |      | 776   |     | 762    |     | 772   |     | 791   |     |  |