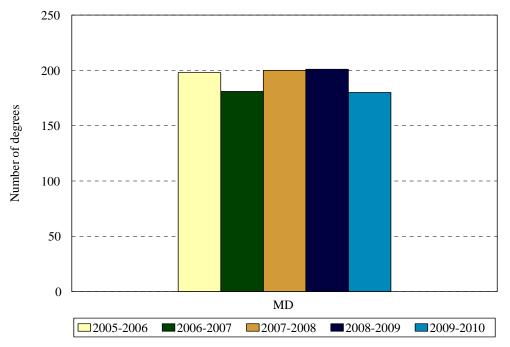

## College of Medicine Degrees Granted by Level Fiscal Years 2005-2006 to 2009-2010

Degrees granted during July 1 (year 1) to June 30 (year 2) periods.

|                           |       |       | Year  |       |       |
|---------------------------|-------|-------|-------|-------|-------|
| Degree Level              | 2005- | 2006- | 2007- | 2008- | 2009- |
| _                         | 2006  | 2007  | 2008  | 2009  | 2010  |
| Doctor of Medicine        | 198   | 181   | 200   | 201   | 180   |
| Change from previous year | -1%   | -9%   | 10%   | 1%    | -10%  |