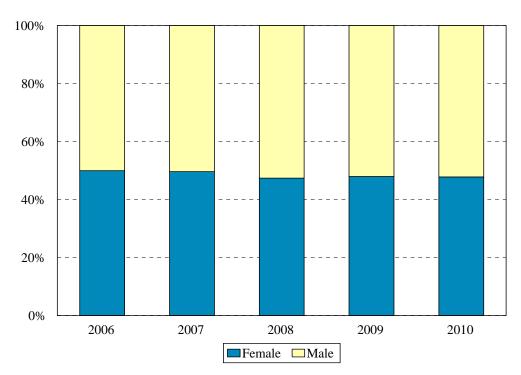

# College of Medicine Enrollment by Gender Fall 2006 to Fall 2010

| Gender                    |     | Year |     |
|---------------------------|-----|------|-----|-----|------|-----|-----|------|-----|-----|------|-----|-----|------|-----|
|                           |     | 2006 |     |     | 2007 |     |     | 2008 |     |     | 2009 |     |     | 2010 |     |
|                           | F   | M    | %F  |
| New 1 <sup>st</sup> year  | 91  | 93   | 49% | 85  | 85   | 50% | 87  | 98   | 47% | 93  | 100  | 48% | 77  | 105  | 42% |
| Continuing                | 295 | 294  | 50% | 300 | 306  | 50% | 274 | 303  | 47% | 277 | 302  | 48% | 301 | 308  | 49% |
| Total                     | 386 | 387  | 50% | 385 | 391  | 50% | 361 | 401  | 47% | 370 | 402  | 48% | 378 | 413  | 48% |
| Change from previous year |     |      | 2%  |     |      | 0%  |     |      | -3% |     |      | 1%  |     |      | 0%  |