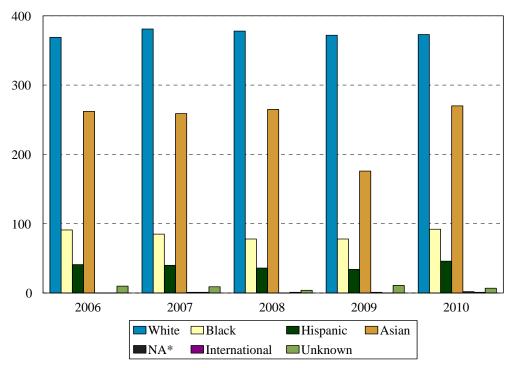

## College of Medicine Enrollment by Ethnic Group Fall 2006 to Fall 2010

<sup>\*</sup>Native American students numbered 0 in 2006, 1 in 2007, 0 in 2008, 1 in 2009 and 2 in 2010

#### All Medical Students

| Ethnic Group (IPEDS    |     | Year |     |      |     |      |     |      |     |     |
|------------------------|-----|------|-----|------|-----|------|-----|------|-----|-----|
| Categories)            | 20  | 06   | 20  | 2007 |     | 2008 |     | 2009 |     | 10  |
|                        | N   | %    | N   | %    | N   | %    | N   | %    | N   | %   |
| White                  | 369 | 48%  | 381 | 49%  | 378 | 50%  | 372 | 48%  | 373 | 47% |
| Black                  | 91  | 12%  | 85  | 11%  | 78  | 10%  | 78  | 10%  | 92  | 12% |
| Hispanic               | 41  | 5%   | 40  | 5%   | 36  | 5%   | 34  | 4%   | 46  | 6%  |
| Asian/Pacific Islander | 262 | 34%  | 259 | 33%  | 265 | 35%  | 276 | 36%  | 270 | 34% |
| Native American        | 0   | 0%   | 1   | <1%  | 0   |      | 1   | <1%  | 2   | <1% |
| International          | 0   | 0%   | 1   | <1%  | 1   | <1%  | 0   | 0%   | 1   | <1% |
| Unknown                | 10  | 1%   | 9   | 1%   | 4   | 1%   | 11  | 1%   | 7   | 1%  |
| Black and Hispanic     | 132 | 17%  | 125 | 16%  | 114 | 15%  | 112 | 14%  | 138 | 17% |
| Total                  | 773 |      | 776 |      | 762 |      | 772 |      | 791 |     |

The Integrated Postsecondary Education Data Set (IPEDS) ethnic categories are those used by the U.S. Department of Education.