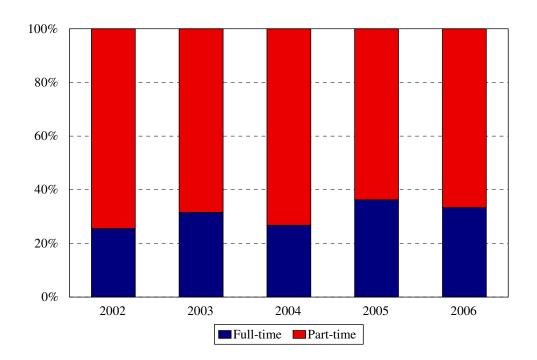

### College of Nursing Enrollment by Full- and Part-time Status Fall 2002 to Fall 2006

| Program                        | e    |    |      |     |     | Year |      |     |      |     |
|--------------------------------|------|----|------|-----|-----|------|------|-----|------|-----|
|                                | Code |    | 2002 |     |     | 2003 |      |     | 2004 |     |
|                                | 0    | FT | PT   | %FT | FT  | PT   | %FT  | FT  | PT   | %FT |
| Accelerated Nursing            | 1143 |    |      |     | 29  | 0    | 100% | 33  | 5    | 87% |
| RN Completion BS               | 192  | 31 | 102  | 23% | 45  | 142  | 24%  | 19  | 147  | 11% |
| Non-matriculated               | 000  |    |      |     | 0   | 3    | 0%   |     |      |     |
| <b>Total Undergraduates</b>    |      | 31 | 102  | 23% | 74  | 145  | 34%  | 52  | 152  | 25% |
| Family Nurse Practitioner CAS  | 920  | 0  | 4    | 0%  | 0   | 2    | 0%   | 0   | 1    | 0%  |
| Women's Nurse Practitioner CAS | 930  | 0  | 1    | 0%  |     |      |      | 0   | 1    | 0%  |
| Clinical Nurse Specialist MS   | 900  |    |      |     |     |      |      |     |      |     |
| Clinical Nurse Spec. Adult MS  | 901  | 3  | 8    | 27% | 1   | 6    | 14%  | 0   | 14   | 0%  |
| Clinical Nurse Spec. HRMI MS   | 902  | 0  | 2    | 0%  | 1   | 5    | 17%  | 0   | 5    | 0%  |
| Family Nurse Practitioner MS   | 921  | 6  | 54   | 10% | 11  | 59   | 16%  | 10  | 51   | 16% |
| Nurse Anesthesia MS: Kings     | 940  | 18 | 17   | 51% | 20  | 24   | 45%  | 20  | 20   | 50% |
| Nurse Anesthesia MS: Harlem    | 941  | 16 | 14   | 53% | 22  | 15   | 59%  | 19  | 17   | 53% |
| Nurse Midwifery Completion MS  | 950  | 0  | 1    | 0%  | 0   | 1    | 0%   |     |      |     |
| Nurse Midwifery: RN MS         | 966  | 7  | 3    | 70% | 5   | 3    | 63%  | 2   | 3    | 40% |
| Women's Nurse Practitioner MS  | 931  | 1  | 4    | 20% | 0   | 8    | 0%   | 0   | 5    | 0%  |
| Non-matriculated graduate      | 999  | 1  | 32   | 3%  | 0   | 23   | 0%   | 0   | 13   | 0%  |
| <b>Total Graduate</b>          |      | 52 | 140  | 27% | 60  | 146  | 29%  | 51  | 130  | 28% |
| Total                          |      | 83 | 242  | 26% | 134 | 290  | 32%  | 103 | 282  | 27% |
| Change from previous year      |      |    |      | 4%  |     |      | 6%   |     |      | -5% |

| Program                        |      |           |      | Y   | ear |      |     |
|--------------------------------|------|-----------|------|-----|-----|------|-----|
|                                |      |           | 2005 |     |     | 2006 |     |
|                                | Code | FT        | PT   | %FT | FT  | PT   | %FT |
| Accelerated Nursing            | 1143 | 46        | 1    | 98% | 39  | 11   | 78% |
| RN Completion BS               | 192  | 30        | 117  | 20% | 31  | 101  | 23% |
| Non-matriculated               | 000  | 0         | 2    | 0%  | 0   | 6    | 0%  |
| <b>Total Undergraduates</b>    |      | <b>76</b> | 120  | 39% | 70  | 118  | 37% |
| Family Nurse Practitioner CAS  | 920  | 0         | 2    |     | 2   | 1    | 67% |
| Women's Nurse Practitioner CAS | 930  |           |      |     |     |      |     |
| Clinical Nurse Specialist MS   | 900  |           |      |     |     |      |     |
| Clinical Nurse Spec. Adult MS  | 901  | 4         | 19   | 17% | 5   | 25   | 17% |
| Clinical Nurse Spec. HRMI MS   | 902  | 0         | 2    | 0%  | 3   | 3    | 50% |
| Family Nurse Practitioner MS   | 921  | 16        | 61   | 21% | 24  | 65   | 27% |
| Nurse Anesthesia MS: Kings     | 940  | 20        | 16   | 56% | 13  | 24   | 35% |
| Nurse Anesthesia MS: Harlem    | 941  | 14        | 11   | 56% | 2   | 12   | 14% |
| Nurse Midwifery Completion MS  | 950  |           |      |     |     |      |     |
| Nurse Midwifery: RN MS         | 966  | 5         | 4    | 56% | 7   | 4    | 64% |
| Women's Nurse Practitioner MS  | 931  | 1         | 4    | 20% | 4   | 8    | 33% |
| Non-matriculated               | 999  |           |      |     |     |      |     |
| <b>Total Graduate</b>          |      | 60        | 119  | 34% | 60  | 142  | 30% |
| Total                          |      | 136       | 239  | 36% | 130 | 260  | 33% |
| Change from previous year      |      |           |      | 9%  |     |      | -3% |