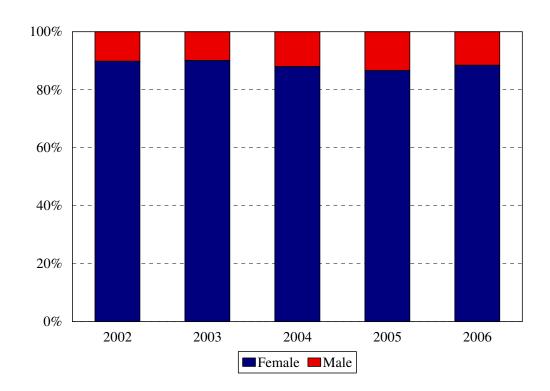

### College of Nursing Enrollment by Gender Fall 2002 to Fall 2006

| Gender   |      |      | Year |      |      |
|----------|------|------|------|------|------|
|          | 2002 | 2003 | 2004 | 2005 | 2006 |
| Female   | 292  | 383  | 339  | 325  | 345  |
| Male     | 33   | 42   | 46   | 50   | 45   |
| % Female | 90%  | 90%  | 88%  | 87%  | 88%  |
| Total    | 325  | 425  | 385  | 375  | 390  |