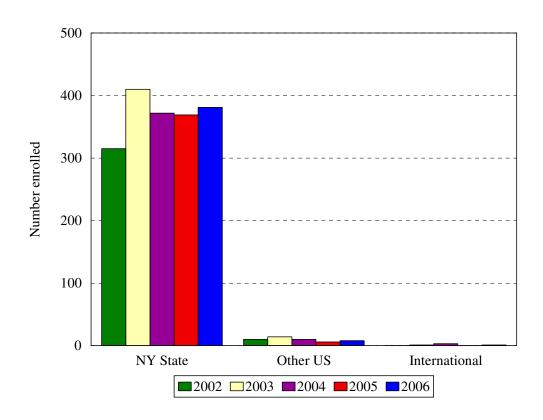

## College of Nursing Enrollment by Permanent Residence Fall 2002 to Fall 2006

| Residency            |     |       |     |       | Ye  | ar    |     |       |     |       |
|----------------------|-----|-------|-----|-------|-----|-------|-----|-------|-----|-------|
|                      | 200 | 2     | 200 | 13    | 20  | 04    | 200 | )5    | 200 | )6    |
|                      | N   | % of  |
|                      |     | total |
| New York State       | 315 | 97%   | 410 | 96%   | 372 | 96%   | 369 | 98%   | 381 | 98%   |
| New York City        | 268 | 82%   | 337 | 79%   | 308 | 80%   | 317 | 85%   | 340 | 87%   |
| Bronx                | 16  | 5%    | 18  | 4%    | 10  | 3%    | 12  | 3%    | 11  | 3%    |
| Kings (Brooklyn)     | 176 | 54%   | 223 | 52%   | 195 | 51%   | 206 | 55%   | 218 | 56%   |
| Manhattan            | 12  | 4%    | 18  | 4%    | 23  | 6%    | 23  | 6%    | 19  | 5%    |
| Queens               | 59  | 18%   | 76  | 18%   | 74  | 19%   | 70  | 19%   | 89  | 23%   |
| Richmond (Staten I.) | 5   | 2%    | 2   | 0%    | 6   | 2%    | 6   | 2%    | 3   | 1%    |
| Other U.S.           | 10  | 3%    | 14  | 3%    | 10  | 3%    | 6   | 2%    | 8   | 2%    |
| International        |     |       | 1   | <1%   | 3   | 1%    | 0   | 0%    | 1   | <1%   |
| Total                | 325 |       | 425 |       | 385 |       | 375 |       | 390 |       |