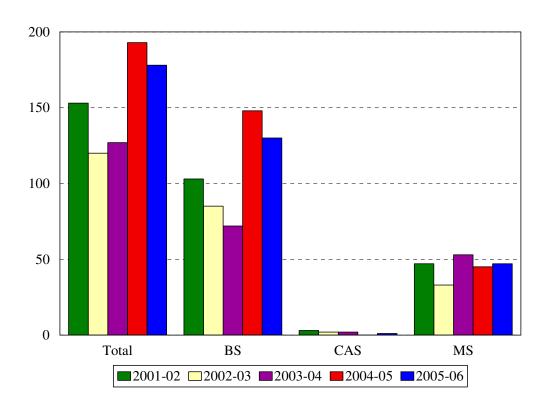

## Degrees Granted by Level College of Nursing 2001-2002 to 2005-2006

| Degrees                        | Code | Year    |         |         |         |         |  |
|--------------------------------|------|---------|---------|---------|---------|---------|--|
|                                |      | 2001-02 | 2002-03 | 2003-04 | 2004-05 | 2005-06 |  |
| Generic-Nursing BS             | 291  |         |         |         |         |         |  |
| RN Completion BS               | 192  | 103     | 85      | 72      | 121     |         |  |
| Accelerated Nursing            | 1143 |         |         |         | 27      | 130     |  |
| Family Nurse Practitioner CAS  | 920  | 2       | 1       | 2       | 0       | 1       |  |
| Women's Nurse Practitioner CAS | 930  | 0       | 1       | 0       | 0       |         |  |
| Clinical Nurse Specialist MS   | 900  | 1       |         |         |         | 1       |  |
| Clinical Nurse Spec. Adult MS  | 901  | 5       | 5       | 5       | 2       |         |  |
| Clinical Nurse Spec. HRMI MS   | 902  |         |         |         | 2       |         |  |
| Family Nurse Practitioner MS   | 921  | 16      | 13      | 22      | 18      | 18      |  |
| Nurse Anesthesia MS: Kings     | 940  | 8       | 10      | 9       | 12      | 26      |  |
| Nurse Anesthesia MS: Harlem    | 941  |         |         | 12      | 10      |         |  |
| Nurse Midwifery Completion MS  | 950  | 8       | 0       | 0       | 0       | 1       |  |
| Nurse Midwifery: RN MS         | 966  | 8       | 3       | 4       | 1       |         |  |
| Women's Nurse Practitioner MS  | 931  | 2       | 0       | 1       | 0       | 1       |  |
| Total                          |      | 153     | 120     | 127     | 193     | 178     |  |
| Change from previous year      |      | 3%      | -28%    | 6%      | 52%     | -8%     |  |