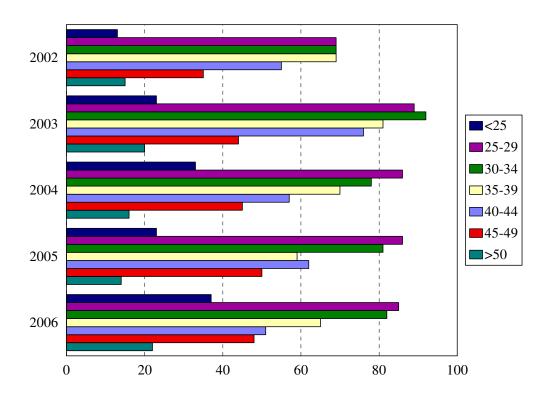

### College of Nursing Enrollment by Age Level Fall 2002 to Fall 2006

| Age         |       |     |       |     |       |     |       |     |       |     |
|-------------|-------|-----|-------|-----|-------|-----|-------|-----|-------|-----|
|             | 20    | 02  | 20    | 03  | 20    | 04  | 20    | 05  | 2006  |     |
|             | N     | %   | N     | %   | N     | %   | N     | %   | N     | %   |
| Under 25    | 13    | 4%  | 23    | 5%  | 33    | 9%  | 23    | 6%  | 37    | 9%  |
| 25-29       | 69    | 17% | 89    | 21% | 86    | 22% | 86    | 23% | 85    | 22% |
| 30-34       | 69    | 20% | 92    | 22% | 78    | 20% | 81    | 22% | 82    | 21% |
| 35-39       | 69    | 21% | 81    | 19% | 70    | 18% | 59    | 16% | 65    | 17% |
| 40-44       | 55    | 16% | 76    | 18% | 57    | 15% | 62    | 17% | 51    | 13% |
| 45-49       | 35    | 12% | 44    | 10% | 45    | 12% | 50    | 13% | 48    | 12% |
| 50 and over | 15    | 5%  | 20    | 5%  | 16    | 4%  | 14    | 4%  | 22    | 6%  |
| Age range   | 21-59 |     | 21-55 |     | 18-59 |     | 19-55 |     | 19-58 |     |
| Median age  | 36    | •   | 35    | •   | 34    |     | 34    | •   | 34    | ·   |
| Total       | 325   |     | 425   |     | 385   |     | 375   |     | 390   |     |