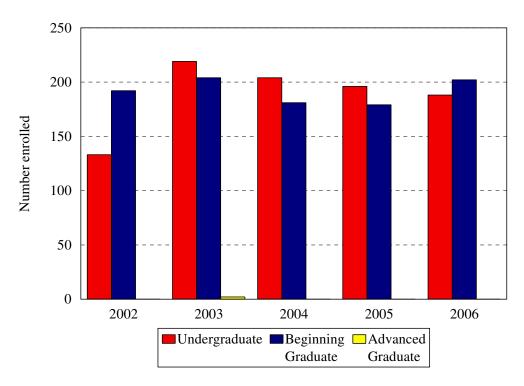

| Student Level         |     | Year |     |     |      |     |      |     |     |     |  |  |  |  |
|-----------------------|-----|------|-----|-----|------|-----|------|-----|-----|-----|--|--|--|--|
|                       | 20  | 02   | 20  | 03  | 2004 |     | 2005 |     | 20  | 06  |  |  |  |  |
|                       | N   | %    | N   | %   | N    | %   | N    | %   | N   | %   |  |  |  |  |
| Undergraduate         | 133 | 47%  | 219 | 51% | 204  | 53% | 196  | 52% | 188 | 48% |  |  |  |  |
| Beginning<br>Graduate | 192 | 52%  | 204 | 48% | 181  | 47% | 179  | 48% | 202 | 52% |  |  |  |  |
| Advanced<br>Graduate  | 0   | 0%   | 2   | <1% | 0    | 0%  | 0    | 0%  | 0   | 0%  |  |  |  |  |
| Total                 | 325 |      | 425 |     | 385  |     | 375  |     | 390 |     |  |  |  |  |