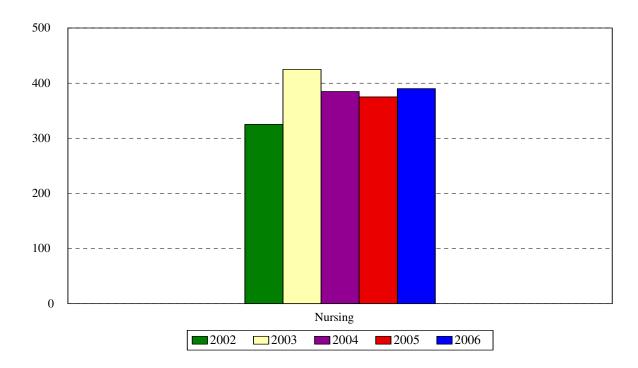

#### College of Nursing Enrollment Fall 2002 to Fall 2006

| Award | Dragram                        | Code |      |      | Year |      |      |
|-------|--------------------------------|------|------|------|------|------|------|
| Awaru | Program                        | Code | 2002 | 2003 | 2004 | 2005 | 2006 |
| BS    | Accelerated Nursing            | 1143 |      | 29   | 38   | 47   | 50   |
| BS    | RN Completion                  | 192  | 133  | 187  | 166  | 147  | 132  |
|       | Non-matriculated undergraduate | 000  | 0    | 3    | 0    | 2    | 6    |
|       | Total Undergraduates           |      | 133  | 219  | 204  | 196  | 188  |
| CAS   | Family Nurse Practitioner      | 920  | 4    | 2    | 1    | 2    | 3    |
| CAS   | Women's Nurse Practitioner     | 930  | 1    |      | 1    |      |      |
| MS    | Clinical Nurse Specialist      | 900  |      |      |      |      |      |
| MS    | Clinical Nurse Spec. Adult     | 901  | 11   | 7    | 14   | 23   | 30   |
| MS    | Clinical Nurse Spec. HRMI      | 902  | 2    | 6    | 5    | 2    | 6    |
| MS    | Family Nurse Practitioner      | 921  | 60   | 70   | 61   | 77   | 89   |
| MS    | Nurse Anesthesia: KCH          | 940  | 35   | 44   | 40   | 36   | 37   |
| MS    | Nurse Anesthesia: Harlem       | 941  | 30   | 37   | 36   | 25   | 14   |
| MS    | Nurse Midwifery Completion     | 950  | 1    | 1    |      |      |      |
| MS    | Nurse Midwifery                | 966  | 10   | 8    | 5    | 9    | 11   |
| MS    | Women's Nurse Practitioner     | 931  | 5    | 8    | 5    | 5    | 12   |
|       | Non-matriculated               | 999  | 33   | 23   | 13   | 0    | 0    |
|       | Total Graduate                 |      | 192  | 206  | 181  | 179  | 202  |
|       | Total                          |      | 325  | 425  | 385  | 375  | 390  |
|       | Change from previous year      |      | -6%  | 24%  | -10% | -3%  | 4%   |