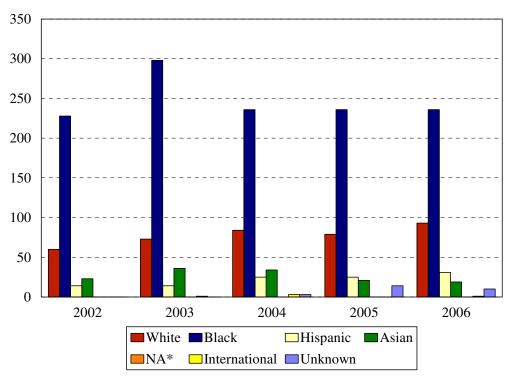

### College of Nursing Enrollment by Ethnic Group

Fall 2002 to Fall 2006

<sup>\*</sup>Native American

| Ethnic Group (IPEDS    |     |     |     |     | Ye  | ear |     |     |     |     |
|------------------------|-----|-----|-----|-----|-----|-----|-----|-----|-----|-----|
| Categories)            | 20  | 02  | 20  | 03  | 20  | 04  | 20  | 05  | 20  | 06  |
|                        | N   | %   | N   | %   | N   | %   | N   | %   | N   | %   |
| White                  | 60  | 18% | 76  | 18% | 84  | 22% | 79  | 21% | 93  | 24% |
| Black                  | 228 | 70% | 298 | 70% | 236 | 61% | 236 | 63% | 236 | 61% |
| Hispanic               | 14  | 4%  | 14  | 3%  | 25  | 6%  | 25  | 7%  | 31  | 8%  |
| Asian/Pacific Islander | 23  | 7%  | 36  | 8%  | 34  | 9%  | 21  | 6%  | 19  | 5%  |
| Native American        |     |     |     |     |     |     |     |     |     |     |
| International          |     |     | 1   | <1% | 3   | 1%  | 0   | 0%  | 1   | <1% |
| Unknown                |     |     |     |     | 3   | 1%  | 14  | 4%  | 10  | 3%  |
| % Black and Hispanic   |     | 74% |     | 73% |     | 67% |     | 70% |     | 68% |
| Total                  | 325 |     | 425 |     | 385 |     | 375 |     | 390 |     |