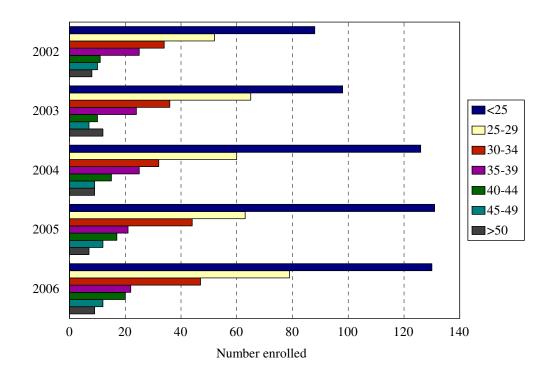

## Total Enrollment by Age Level Fall 2002 to Fall 2006

| Age         |       |     |       |     | Ye    | ear |       |     |       |     |
|-------------|-------|-----|-------|-----|-------|-----|-------|-----|-------|-----|
|             | 20    | 02  | 20    | 03  | 20    | 04  | 20    | 05  | 20    | 06  |
|             | N     | %   | N     | %   | Ν     | %   | N     | %   | N     | %   |
| Under 25    | 88    | 39% | 98    | 39% | 126   | 46% | 131   | 44% | 130   | 41% |
| 25-29       | 52    | 23% | 65    | 26% | 60    | 22% | 63    | 21% | 79    | 25% |
| 30-34       | 34    | 15% | 36    | 14% | 32    | 12% | 44    | 15% | 47    | 15% |
| 35-39       | 25    | 11% | 24    | 10% | 25    | 9%  | 21    | 7%  | 22    | 7%  |
| 40-44       | 11    | 5%  | 10    | 4%  | 15    | 5%  | 17    | 6%  | 20    | 6%  |
| 45-49       | 10    | 4%  | 7     | 3%  | 9     | 3%  | 12    | 4%  | 12    | 4%  |
| 50 and over | 8     | 4%  | 12    | 5%  | 9     | 3%  | 7     | 2%  | 9     | 3%  |
| Median age  | 26    |     | 26    |     | 25    |     | 26    |     | 26    |     |
| Age range   | 19-55 |     | 19-68 |     | 19-62 |     | 19-63 |     | 19-64 |     |
| Total       | 228   |     | 252   |     | 276   |     | 295   |     | 319   |     |