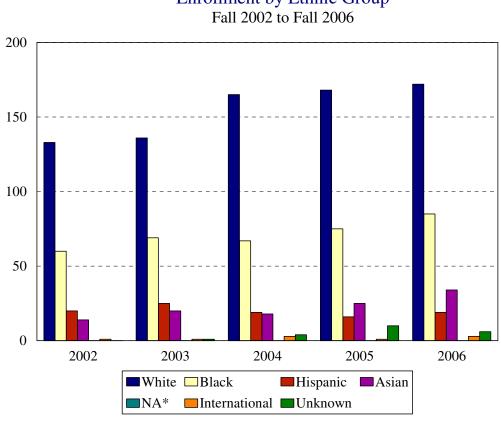

#### College of Health Related Professions Enrollment by Ethnic Group Fall 2002 to Fall 2006

\*Native American

| Ethnic Group           |     |     |     |     | Year | ſ   |     |     |     |     |
|------------------------|-----|-----|-----|-----|------|-----|-----|-----|-----|-----|
| (IPEDS Categories)     | 200 | 2   | 200 | 3   | 200  | )4  | 20  | 05  | 20  | 06  |
|                        | Ν   | %   | N   | %   | Ν    | %   | N   | %   | Ν   | %   |
| White                  | 133 | 58% | 136 | 54% | 165  | 60% | 168 | 57% | 172 | 54% |
| Black                  | 60  | 26% | 69  | 27% | 67   | 24% | 75  | 25% | 85  | 27% |
| Hispanic               | 20  | 9%  | 25  | 10% | 19   | 7%  | 16  | 5%  | 19  | 6%  |
| Asian/Pacific Islander | 14  | 6%  | 20  | 8%  | 18   | 7%  | 25  | 8%  | 34  | 11% |
| Native American        | 0   | 0%  | 0   | 0%  | 0    | 0%  | 0   |     | 0   | 0%  |
| International          | 1   | 0%  | 1   | 0%  | 3    | 1%  | 1   | <1% | 3   | 1%  |
| Unknown                | 0   | 0%  | 1   | 0%  | 4    | 1%  | 10  | 3%  | 6   | 2%  |
| % Black and Hispanic   |     | 35% |     | 37% |      | 31% |     | 30% |     | 33% |
| Total                  | 228 |     | 252 |     | 276  |     | 295 |     | 319 |     |

• The Integrated Postsecondary Education Data Set (IPEDS) ethnic categories are those used by the U.S. Department of Education.