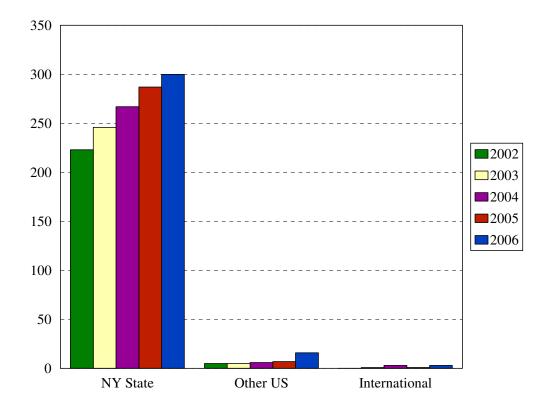

## College of Health Related Professions Enrollment by Permanent Residence Fall 2002 to Fall 2006

| Residency            |     |       |     |       | Ye  | ear   |     |       |     |       |
|----------------------|-----|-------|-----|-------|-----|-------|-----|-------|-----|-------|
|                      | 20  | 02    | 2   | 003   | 20  | 04    | 20  | 05    | 20  | 06    |
|                      | Ν   | % of  |
|                      |     | total |
| New York State       | 223 | 98%   | 246 | 98%   | 267 | 97%   | 287 | 97%   | 300 | 94%   |
| New York City        | 197 | 86%   | 220 | 87%   | 229 | 83%   | 252 | 85%   | 264 | 83%   |
| Bronx                | 6   | 3%    | 8   | 3%    | 8   | 3%    | 6   | 2%    | 11  | 3%    |
| Kings (Brooklyn)     | 126 | 55%   | 146 | 58%   | 158 | 57%   | 173 | 59%   | 171 | 54%   |
| Manhattan            | 16  | 7%    | 19  | 8%    | 14  | 5%    | 16  | 5%    | 20  | 6%    |
| Queens               | 43  | 19%   | 41  | 16%   | 43  | 16%   | 45  | 15%   | 51  | 16%   |
| Richmond (Staten I.) | 6   | 3%    | 6   | 2%    | 6   | 2%    | 12  | 4%    | 11  | 3%    |
| Other U.S.           | 5   | 2%    | 5   | 2%    | 6   | 2%    | 7   | 2%    | 16  | 5%    |
| International        | 0   | 0%    | 1   | 0%    | 3   | 1%    | 1   | <1%   | 3   | 1%    |
| Total                | 228 |       | 252 |       | 276 |       | 295 |       | 319 |       |