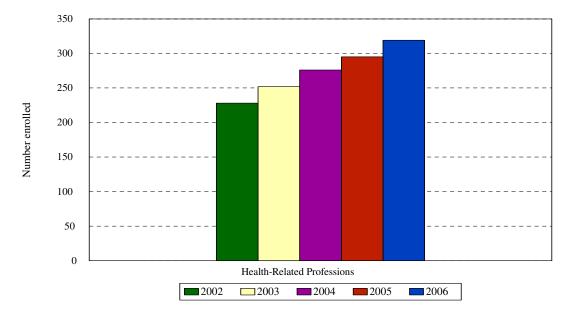

# College of Health Related Professions Enrollment Fall 2002 to Fall 2006

| Award | Program                           | Code |      |      | Year |      |      |
|-------|-----------------------------------|------|------|------|------|------|------|
|       |                                   | Code | 2002 | 2003 | 2004 | 2005 | 2006 |
| CERT  | Health Information Management     | 1127 | 0    | 0    | 0    | 0    | 0    |
| BS    | Diagnostic Medical Imaging        | 1056 | 39   | 42   | 47   | 48   | 50   |
| BS    | Health Information Management, BS | 1126 | 0    | 0    | 0    | 0    | 0    |
| BS    | Occupational Therapy              | 292  | 4    | 0    | 0    | 0    |      |
| BS    | Physical Therapy (BS and BS/MS)   | 295  | 26   | 27   | 35   | 32   | 17   |
| BS    | Physician's Assistant             | 252  | 58   | 64   | 68   | 69   | 75   |
|       | Non-matriculated                  | 000  | 2    | 0    | 0    | 0    | 0    |
|       | Total Undergraduate               |      | 129  | 133  | 150  | 149  | 162  |
| CAS   | Midwifery- Direct Entry           | 964  | 2    |      |      |      |      |
| CERT  | Midwifery- RN                     | 965  | 5    | 3    | 1    | 1    | 3    |
| CERT  | Nurse Midwifery                   | 064  |      |      |      |      |      |
| MS    | Midwifery- Direct Entry           | 967  | 10   | 13   | 13   | 8    | 4    |
| MS    | Midwifery: RN                     | 968  | 8    | 12   | 7    | 9    | 7    |
| MS    | Midwifery (MS completion)         | 969  | 6    | 6    | 3    | 0    | 2    |
| MS    | Occupational Therapy              | 970  | 56   | 60   | 66   | 80   | 84   |
| MS    | Physical Therapy (BS and BS/MS)   | 971  | 11   | 13   | 11   | 14   | 15   |
| MS    | Medical Informatics               | 975  |      | 11   | 23   | 31   | 35   |
|       | Non-matriculated                  | 999  | 1    | 1    | 2    | 3    | 7    |
|       | Total Graduate                    |      | 99   | 119  | 126  | 146  | 157  |
|       | Total                             |      | 228  | 252  | 276  | 295  | 319  |
|       | Change from previous year         |      | -10% | 11%  | 9%   | 7%   | 8%   |