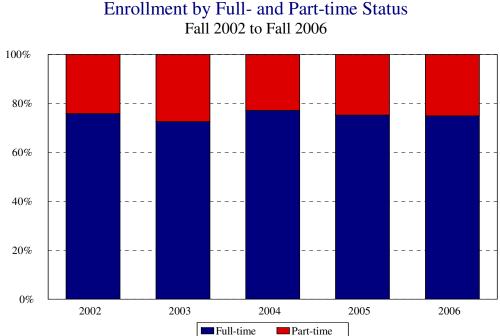

| Program                    |      |     |      | Ye   | ear |      |     |
|----------------------------|------|-----|------|------|-----|------|-----|
| _                          | Code |     | 2002 |      |     | 2003 |     |
|                            | Ŭ    | FT  | РТ   | %FT  | FT  | РТ   | %FT |
| Health Info. Mgt CERT      | 1127 |     |      |      |     |      |     |
| Diagnostic Medical Imaging | 1056 | 32  | 7    | 82%  | 37  | 5    | 88% |
| Health Info. Mgt BS        | 1126 |     |      |      |     |      |     |
| Occupational Therapy       | 292  | 3   | 1    | 75%  |     |      |     |
| Physical Therapy           | 294  | 0   | 2    | 0%   |     |      |     |
| Physical Therapy: BS/MS    | 295  | 21  | 3    | 88%  | 21  | 6    | 78% |
| Physician's Assistant      | 252  | 55  | 3    | 95%  | 55  | 9    | 86% |
| Non-matriculated           | 000  | 0   | 2    | 0%   |     |      |     |
| Total Undergraduate        |      | 111 | 18   | 86%  | 113 | 20   | 85% |
| Midwifery Direct Entry CAS | 964  | 1   | 1    | 50%  |     |      |     |
| Midwifery- RN              | 965  | 0   | 5    | 0%   | 1   | 2    | 33% |
| Midwifery- RN: CAS,MS      | 966  | 10  | 0    | 100% | 11  | 2    | 85% |
| Midwifery- Direct Entry MS | 967  | 4   | 4    | 50%  | 5   | 7    | 42% |
| Midwifery-RN MS            | 968  | 0   | 6    | 0%   | 0   | 6    | 0%  |
| Midwifery (MS completion)  | 969  | 37  | 19   | 66%  | 36  | 24   | 60% |
| Occupational Therapy       | 970  | 10  | 1    | 91%  | 12  | 1    | 92% |
| Physical Therapy (BS/MS)   | 971  |     |      |      | 5   | 6    | 45% |
| Non-matriculated           | 999  | 0   | 1    | 0%   | 0   | 1    | 0%  |
| Total Graduate             |      | 62  | 37   | 63%  | 70  | 49   | 59% |
| Total                      |      | 173 | 55   | 76%  | 183 | 69   | 73% |
| Change from previous year  |      |     |      | -5%  |     |      | -3% |

| Program                    | 0    |     |      |      |     | Year |      |     |      |      |
|----------------------------|------|-----|------|------|-----|------|------|-----|------|------|
|                            | Code |     | 2004 |      |     | 2005 |      |     | 2006 |      |
|                            | 0    | FT  | РТ   | %FT  | FT  | PT   | %FT  | FT  | PT   | %FT  |
| Health Info. Mgt CERT      | 1127 |     |      |      |     |      |      |     |      |      |
| Diagnostic Medical Imaging | 1056 | 40  | 7    | 85%  | 40  | 8    | 83%  | 42  | 8    | 84%  |
| Health Info. Mgt BS        | 1126 |     |      |      |     |      |      |     |      |      |
| Occupational Therapy       | 292  |     |      |      |     |      |      |     |      |      |
| Physical Therapy: BS       | 294  |     |      |      |     |      |      |     |      |      |
| Physical Therapy: BS/MS    | 295  | 32  | 3    | 91%  | 27  | 5    | 84%  | 14  | 3    | 82%  |
| Physician's Assistant      | 252  | 64  | 4    | 94%  | 60  | 9    | 87%  | 66  | 9    | 88%  |
| Non-matriculated           | 999  |     |      |      |     |      |      |     |      |      |
| Total Undergraduate        |      | 136 | 14   | 91%  | 127 | 22   | 85%  | 142 | 20   | 88%  |
| Midwifery Direct Entry CAS | 964  |     |      |      |     |      |      |     |      |      |
| Midwifery- RN              | 965  | 0   | 1    | 0%   | 1   | 0    | 100% | 3   | 0    | 100% |
| Midwifery- Direct Entry MS | 967  | 10  | 3    | 77%  | 6   | 2    | 75%  | 3   | 1    | 75%  |
| Midwifery-RN MS            | 968  | 1   | 6    | 14%  | 5   | 4    | 56%  | 4   | 3    | 57%  |
| Midwifery (MS completion)  | 969  | 0   | 3    | 0%   |     |      |      | 0   | 2    | 0%   |
| Occupational Therapy       | 970  | 44  | 22   | 67%  | 58  | 22   | 73%  | 61  | 23   | 73%  |
| Physical Therapy           | 971  | 11  | 0    | 100% | 14  | 0    | 100% | 15  | 0    | 100% |
| (BS and BS/MS)             |      |     |      |      |     |      |      |     |      |      |
| Medical Informatics        | 975  | 11  | 12   | 48%  | 11  | 20   | 35%  | 11  | 24   | 31%  |
| Non-matriculated           | 999  | 0   | 2    | 0%   | 0   | 3    | 0%   | 0   | 7    | 0%   |
| Total Graduate             |      | 77  | 49   | 61%  | 95  | 51   | 65%  | 97  | 60   | 62%  |
| Total                      |      | 213 | 63   | 77%  | 222 | 73   | 75%  | 239 | 80   | 75%  |
| Change from previous year  |      |     |      | 4%   |     |      | -2%  |     |      | 0%   |