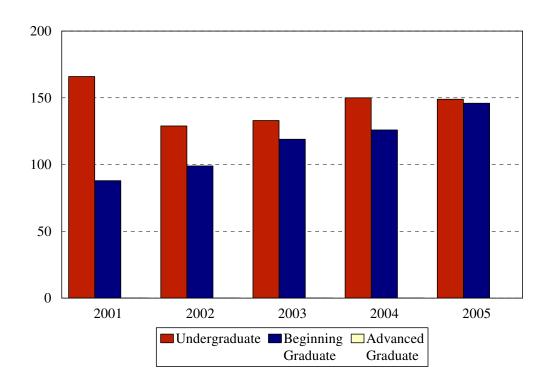

## College of Health Related Professions Enrollment by Student Level Fall 2002 to Fall 2006

| Student Level      |     |     |     |     | Ye  | ear |     |     |     |     |
|--------------------|-----|-----|-----|-----|-----|-----|-----|-----|-----|-----|
|                    | 20  | 02  | 20  | 03  | 20  | 04  | 20  | 05  | 20  | 06  |
|                    | Ν   | %   | Ν   | %   | Ν   | %   | Ν   | %   | Ν   | %   |
| Undergraduate      | 129 | 57% | 119 | 47% | 150 | 54% | 149 | 51% | 162 | 51% |
| Beginning Graduate | 99  | 43% | 133 | 53% | 126 | 46% | 146 | 49% | 157 | 49% |
| Total              | 228 |     | 252 |     | 276 |     | 295 |     | 319 |     |