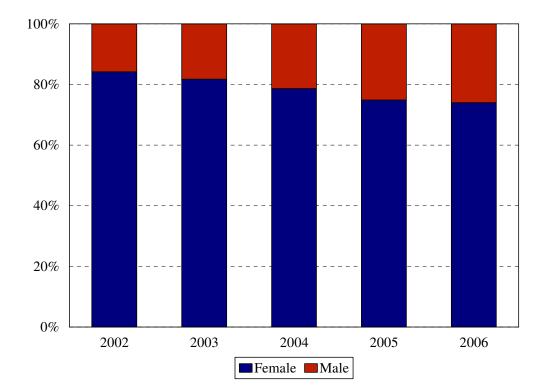

# College of Health Related Professions Enrollment by Gender Fall 2002 to Fall 2006

| Gender   |      |      | Year |      |      |
|----------|------|------|------|------|------|
|          | 2002 | 2003 | 2004 | 2005 | 2006 |
| Female   | 192  | 206  | 217  | 221  | 236  |
| Male     | 36   | 46   | 59   | 74   | 83   |
| % Female | 84%  | 82%  | 78%  | 75%  | 74%  |
| Total    | 228  | 252  | 276  | 295  | 319  |

### ENROLLMENT BY GENDER COLLEGE OF HEALTH RELATED PROFESSIONS