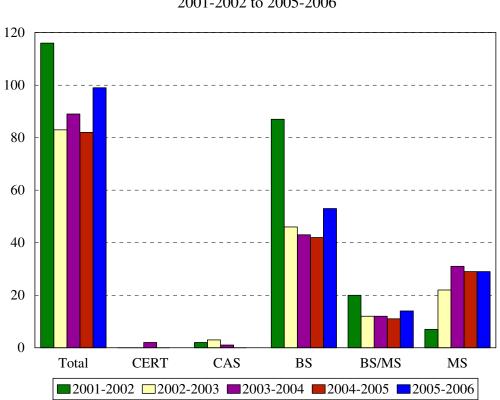

| College of Health Related Professions |
|---------------------------------------|
| Degrees Granted by Level              |
| 2001-2002 to 2005-2006                |

| Degrees                       | Code | Year    |         |         |         |         |
|-------------------------------|------|---------|---------|---------|---------|---------|
|                               |      | 2001-02 | 2002-03 | 2003-04 | 2004-05 | 2005-06 |
| Health Info. Mgt CERT         | 1127 |         |         |         |         |         |
| Diagnostic Medical Imaging BS | 1056 | 14      | 15      | 16      | 20      | 21      |
| Health Info. Mgt BS           | 1126 | 13      | 2       | 0       | 0       | 0       |
| Occupational Therapy BS       | 292  | 28      | 4       | 0       | 0       | 0       |
| Physical Therapy BS           | 294  | 4       | 0       | 0       | 0       | 0       |
| Physical Therapy BS/MS        | 971  | 20      | 12      | 12      | 11      | 14      |
| Physician's Assistant BS      | 252  | 28      | 25      | 27      | 22      | 32      |
| Nurse Midwifery CERT          | 964  |         | 2       | 2       |         |         |
| Midwifery Direct Entry CERT   | 967  |         |         |         |         |         |
| Midwifery Direct Entry MS     | 967  | 3       | 2       | 4       | 5       | 4       |
| Midwifery Direct Entry CAS    | 964  |         |         |         |         |         |
| Midwifery- RN CAS             | 965  | 2       | 1       | 1       |         |         |
| Midwifery:- RN MS             | 968  | 4       | 3       | 3       | 3       | 0       |
| Midwifery:- RN MS             | 969  |         | 5       | 2       | 3       | 0       |
| Occupational Therapy MS       | 970  |         | 12      | 22      | 18      | 20      |
| Medical Informatics           | 975  |         |         |         |         | 5       |
| Total                         |      | 116     | 83      | 89      | 82      | 96      |
| Change from previous year     |      | 10%     | -28%    | 7%      | -8%     | 17%     |

| Ethnic Group              | Year    |         |         |         |         |  |  |
|---------------------------|---------|---------|---------|---------|---------|--|--|
|                           | 2001-02 | 2002-03 | 2003-04 | 2004-05 | 2005-06 |  |  |
| White                     | 67      | 50      | 46      | 53      | 52      |  |  |
| % change                  | 10%     | -25%    | -9%     | -13%    | -2%     |  |  |
| Black                     | 27      | 18      | 23      | 18      | 30      |  |  |
| % change                  | 23%     | -33%    | 22%     | -22%    | 67%     |  |  |
| Hispanic                  | 10      | 7       | 13      | 6       | 6       |  |  |
| % change                  | 150%    | -30%    | 46%     | -54%    | 0%      |  |  |
| Asian                     | 8       | 8       | 7       | 3       | 5       |  |  |
| % change                  | -11%    | 0%      | -14%    | -57%    | 67%     |  |  |
| Native American           |         |         |         |         | 0       |  |  |
| % change                  |         |         |         |         |         |  |  |
| International             | 1       |         |         | 1       | 0       |  |  |
| % change                  | -80%    |         |         |         | -100%   |  |  |
| Unknown                   | 3       |         |         |         | 3       |  |  |
| % change                  | -25%    |         |         |         |         |  |  |
| Total                     | 116     | 83      | 89      | 82      | 96      |  |  |
| Change from previous year | 10%     | -28%    | 7%      | -8%     | 17%     |  |  |

#### DEGREES EARNED BY ETHNIC GROUP COLLEGE OF HEALTH RELATED PROFESSIONS