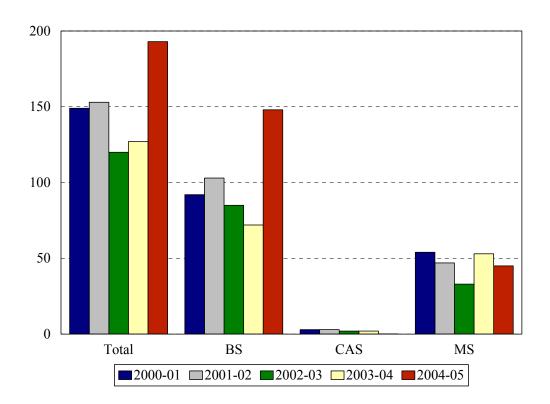

### Degrees Granted by Level College of Nursing 2000-2001 to 2004-2005

| Degrees                        | Code | Year    |         |         |         |         |  |
|--------------------------------|------|---------|---------|---------|---------|---------|--|
|                                |      | 2000-01 | 2001-02 | 2002-03 | 2003-04 | 2004-05 |  |
| Generic-Nursing BS             | 291  |         |         |         |         |         |  |
| RN Completion BS               | 192  | 92      | 103     | 85      | 72      | 121     |  |
| Accelerated Nursing            | 1143 |         |         |         |         | 27      |  |
| Family Nurse Practitioner CAS  | 920  | 3       | 2       | 1       | 2       | 0       |  |
| Women's Nurse Practitioner CAS | 930  | 0       | 0       | 1       | 0       | 0       |  |
| Clinical Nurse Specialist MS   | 900  |         | 1       |         |         |         |  |
| Clinical Nurse Spec. Adult MS  | 901  | 8       | 5       | 5       | 5       | 2       |  |
| Clinical Nurse Spec. HRMI MS   | 902  |         |         |         |         | 2       |  |
| Family Nurse Practitioner MS   | 921  | 22      | 16      | 13      | 22      | 18      |  |
| Nurse Anesthesia MS: Kings     | 940  | 16      | 8       | 10      | 9       | 12      |  |
| Nurse Anesthesia MS: Harlem    | 941  |         |         |         | 12      | 10      |  |
| Nurse Midwifery Completion MS  | 950  | 2       | 8       | 0       | 0       | 0       |  |
| Nurse Midwifery: RN MS         | 966  | 5       | 8       | 3       | 4       | 1       |  |
| Women's Nurse Practitioner MS  | 931  | 1       | 2       | 0       | 1       | 0       |  |
| Total                          |      | 149     | 153     | 120     | 127     | 193     |  |
| Change from previous year      |      | 7%      | 3%      | -28%    | 6%      | 52%     |  |