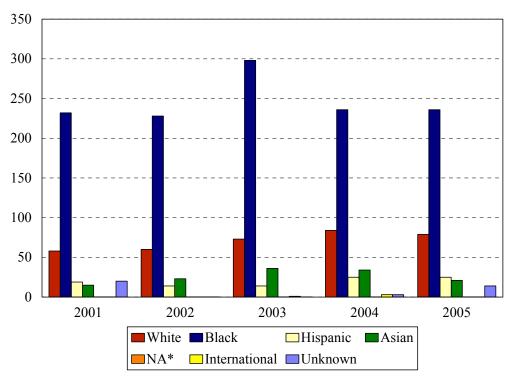

### College of Nursing Enrollment by Ethnic Group

Fall 2001 to Fall 2005

<sup>\*</sup>Native American

| Ethnic Group (IPEDS    |     |     |     |     | Υe  | ear |     |     |     |     |
|------------------------|-----|-----|-----|-----|-----|-----|-----|-----|-----|-----|
| Categories)            | 20  | 01  | 20  | 02  | 20  | 03  | 20  | 04  | 20  | 05  |
|                        | N   | %   | N   | %   | N   | %   | N   | %   | N   | %   |
| White                  | 58  | 17% | 60  | 18% | 76  | 18% | 84  | 22% | 79  | 21% |
| Black                  | 232 | 67% | 228 | 70% | 298 | 70% | 236 | 61% | 236 | 63% |
| Hispanic               | 19  | 6%  | 14  | 4%  | 14  | 3%  | 25  | 6%  | 25  | 7%  |
| Asian/Pacific Islander | 15  | 4%  | 23  | 7%  | 36  | 8%  | 34  | 9%  | 21  | 6%  |
| Native American        |     |     |     |     |     |     |     |     |     |     |
| International          |     |     |     |     | 1   | <1% | 3   | 1%  | 0   | 0%  |
| Unknown                | 20  | 6%  |     |     |     |     | 3   | 1%  | 14  | 4%  |
| % Black and Hispanic   |     | 73% | •   | 74% |     | 73% |     | 67% | ·   | 70% |
| Total                  | 344 |     | 325 |     | 425 |     | 385 |     | 375 |     |