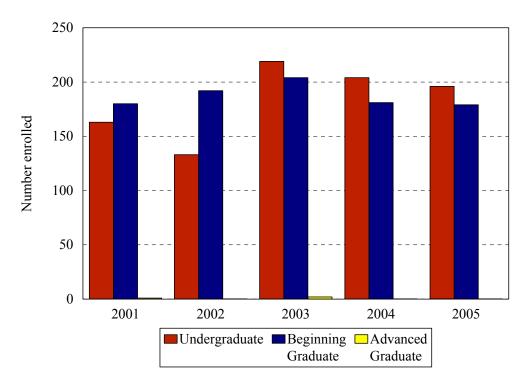

| Student Level         |     |     |        |     | Υe  | ear |     |     |      |     |
|-----------------------|-----|-----|--------|-----|-----|-----|-----|-----|------|-----|
|                       | 20  | 01  | 1 2002 |     |     | 03  | 20  | 04  | 2005 |     |
|                       | N   | %   | N      | %   | N   | %   | N   | %   | N    | %   |
| Undergraduate         | 163 | 47% | 133    | 47% | 219 | 51% | 204 | 53% | 196  | 52% |
| Beginning<br>Graduate | 180 | 52% | 192    | 52% | 204 | 48% | 181 | 47% | 179  | 48% |
| Advanced<br>Graduate  | 1   | 0%  | 0      | 0%  | 2   | <1% | 0   | 0%  | 0    | 0%  |
| Total                 | 344 |     | 325    |     | 425 |     | 385 |     | 375  |     |