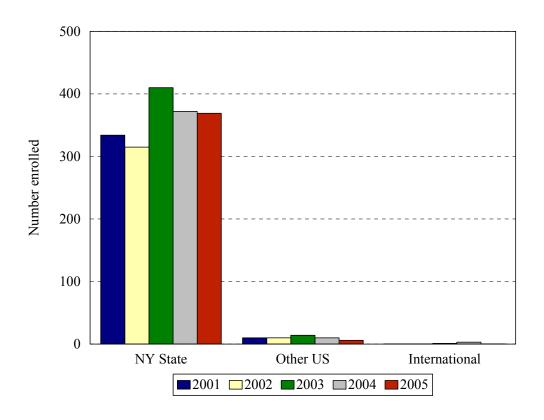

## College of Nursing Enrollment by Permanent Residence Fall 2001 to Fall 2005

| Residency            |     |       |     |       | Ye  | ar    |     |       |     |       |
|----------------------|-----|-------|-----|-------|-----|-------|-----|-------|-----|-------|
|                      | 200 | 1     | 200 | 2     | 20  | 03    | 200 | )4    | 200 | )5    |
|                      | N   | % of  |
|                      |     | total |
| New York State       | 334 | 97%   | 315 | 97%   | 410 | 96%   | 372 | 96%   | 369 | 98%   |
| New York City        | 298 | 87%   | 268 | 82%   | 337 | 79%   | 308 | 80%   | 317 | 85%   |
| Bronx                | 13  | 4%    | 16  | 5%    | 18  | 4%    | 10  | 3%    | 12  | 3%    |
| Kings (Brooklyn)     | 198 | 58%   | 176 | 54%   | 223 | 52%   | 195 | 51%   | 206 | 55%   |
| Manhattan            | 11  | 3%    | 12  | 4%    | 18  | 4%    | 23  | 6%    | 23  | 6%    |
| Queens               | 71  | 21%   | 59  | 18%   | 76  | 18%   | 74  | 19%   | 70  | 19%   |
| Richmond (Staten I.) | 5   | 1%    | 5   | 2%    | 2   | 0%    | 6   | 2%    | 6   | 2%    |
| Other U.S.           | 10  | 3%    | 10  | 3%    | 14  | 3%    | 10  | 3%    | 6   | 2%    |
| International        |     | •     |     |       | 1   | <1%   | 3   | 1%    | 0   | 0%    |
| Total                | 344 |       | 325 |       | 425 |       | 385 |       | 375 |       |