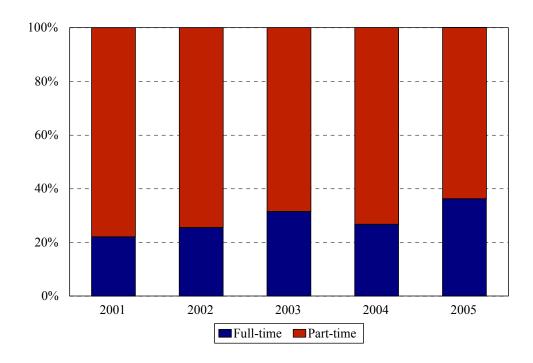

#### College of Nursing Enrollment by Full- and Part-time Status Fall 2001 to Fall 2005

| Program                        | (D   |    |      |     |    | Year |     |     |      |      |
|--------------------------------|------|----|------|-----|----|------|-----|-----|------|------|
|                                | Code |    | 2001 |     |    | 2002 |     |     | 2003 |      |
|                                | C    | FT | PT   | %FT | FT | PT   | %FT | FT  | PT   | %FT  |
| Accelerated Nursing            | 1143 |    |      |     |    |      |     | 29  | 0    | 100% |
| RN Completion BS               | 192  | 20 | 139  | 13% | 31 | 102  | 23% | 45  | 142  | 24%  |
| Non-matriculated               | 000  | 0  | 4    | 0%  |    |      |     | 0   | 3    | 0%   |
| <b>Total Undergraduates</b>    |      | 20 | 143  | 12% | 31 | 102  | 23% | 74  | 145  | 34%  |
| Family Nurse Practitioner CAS  | 920  | 0  | 5    | 0%  | 0  | 4    | 0%  | 0   | 2    | 0%   |
| Women's Nurse Practitioner CAS | 930  | 0  | 1    | 0%  | 0  | 1    | 0%  |     |      |      |
| Clinical Nurse Specialist MS   | 900  |    |      |     |    |      |     |     |      |      |
| Clinical Nurse Spec. Adult MS  | 901  | 0  | 16   | 0%  | 3  | 8    | 27% | 1   | 6    | 14%  |
| Clinical Nurse Spec. HRMI MS   | 902  | 1  | 1    | 50% | 0  | 2    | 0%  | 1   | 5    | 17%  |
| Family Nurse Practitioner MS   | 921  | 10 | 53   | 16% | 6  | 54   | 10% | 11  | 59   | 16%  |
| Nurse Anesthesia MS: Kings     | 940  | 20 | 14   | 59% | 18 | 17   | 51% | 20  | 24   | 45%  |
| Nurse Anesthesia MS: Harlem    | 941  | 16 | 8    | 67% | 16 | 14   | 53% | 22  | 15   | 59%  |
| Nurse Midwifery Completion MS  | 950  |    |      |     | 0  | 1    | 0%  | 0   | 1    | 0%   |
| Nurse Midwifery: RN MS         | 966  | 9  | 4    | 69% | 7  | 3    | 70% | 5   | 3    | 63%  |
| Women's Nurse Practitioner MS  | 931  | 0  | 7    | 0%  | 1  | 4    | 20% | 0   | 8    | 0%   |
| Non-matriculated graduate      | 999  | 0  | 16   | 0%  | 1  | 32   | 3%  | 0   | 23   | 0%   |
| Total Graduate                 |      | 56 | 125  | 31% | 52 | 140  | 27% | 60  | 146  | 29%  |
| Total                          |      | 76 | 268  | 22% | 83 | 242  | 26% | 134 | 290  | 32%  |
| Change from previous year      |      |    |      | 0%  |    |      | 4%  |     |      | 6%   |

| Program                        |      |     |      | Y   | ear |      |     |
|--------------------------------|------|-----|------|-----|-----|------|-----|
|                                |      |     | 2004 |     |     | 2005 |     |
|                                | Code | FT  | PT   | %FT | FT  | PT   | %FT |
| Accelerated Nursing            | 1143 | 33  | 5    | 87% | 46  | 1    | 98% |
| RN Completion BS               | 192  | 19  | 147  | 11% | 30  | 117  | 20% |
| Non-matriculated               | 000  |     |      |     | 0   | 2    | 0%  |
| Total Undergraduates           |      | 52  | 152  | 25% | 76  | 120  | 39% |
| Family Nurse Practitioner CAS  | 920  | 0   | 1    | 0%  | 0   | 2    |     |
| Women's Nurse Practitioner CAS | 930  | 0   | 1    | 0%  |     |      |     |
| Clinical Nurse Specialist MS   | 900  |     |      |     |     |      |     |
| Clinical Nurse Spec. Adult MS  | 901  | 0   | 14   | 0%  | 4   | 19   | 17% |
| Clinical Nurse Spec. HRMI MS   | 902  | 0   | 5    | 0%  | 0   | 2    | 0%  |
| Family Nurse Practitioner MS   | 921  | 10  | 51   | 16% | 16  | 61   | 21% |
| Nurse Anesthesia MS: Kings     | 940  | 20  | 20   | 50% | 20  | 16   | 56% |
| Nurse Anesthesia MS: Harlem    | 941  | 19  | 17   | 53% | 14  | 11   | 56% |
| Nurse Midwifery Completion MS  | 950  |     |      |     |     |      |     |
| Nurse Midwifery: RN MS         | 966  | 2   | 3    | 40% | 5   | 4    | 56% |
| Women's Nurse Practitioner MS  | 931  | 0   | 5    | 0%  | 1   | 4    | 20% |
| Non-matriculated               | 999  | 0   | 13   | 0%  |     |      |     |
| <b>Total Graduate</b>          |      | 51  | 130  | 28% | 60  | 119  | 34% |
| Total                          |      | 103 | 282  | 27% | 136 | 239  | 36% |
| Change from previous year      |      |     |      | -5% |     |      | 9%  |