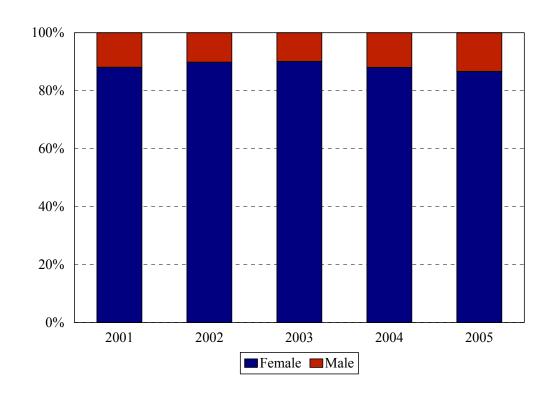

### College of Nursing Enrollment by Gender Fall 2001 to Fall 2005

| Gender   |      |      | Year |      |      |
|----------|------|------|------|------|------|
|          | 2001 | 2002 | 2003 | 2004 | 2005 |
| Female   | 303  | 292  | 383  | 339  | 325  |
| Male     | 41   | 33   | 42   | 46   | 50   |
| % Female | 88%  | 90%  | 90%  | 88%  | 87%  |
| Total    | 344  | 325  | 425  | 385  | 375  |