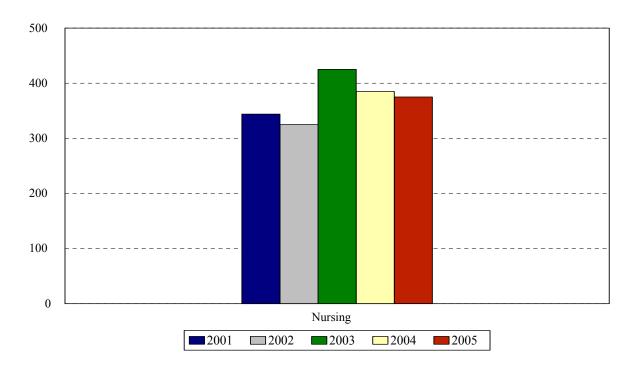

### College of Nursing Enrollment Fall 2001 to Fall 2005

| Award | Dragram                        | Code |      |      | Year |      |      |
|-------|--------------------------------|------|------|------|------|------|------|
| Awaru | Program                        | Code | 2001 | 2002 | 2003 | 2004 | 2005 |
| BS    | Accelerated Nursing            | 1143 |      |      | 29   | 38   | 47   |
| BS    | RN Completion                  | 192  | 159  | 133  | 187  | 166  | 147  |
|       | Non-matriculated undergraduate | 000  | 4    | 0    | 3    | 0    | 2    |
|       | Total Undergraduates           |      | 163  | 133  | 219  | 204  | 196  |
| CAS   | Family Nurse Practitioner      | 920  | 5    | 4    | 2    | 1    | 2    |
| CAS   | Women's Nurse Practitioner     | 930  | 1    | 1    |      | 1    |      |
| MS    | Clinical Nurse Specialist      | 900  |      |      |      |      |      |
| MS    | Clinical Nurse Spec. Adult     | 901  | 16   | 11   | 7    | 14   | 23   |
| MS    | Clinical Nurse Spec. HRMI      | 902  | 2    | 2    | 6    | 5    | 2    |
| MS    | Family Nurse Practitioner      | 921  | 63   | 60   | 70   | 61   | 77   |
| MS    | Nurse Anesthesia: KCH          | 940  | 34   | 35   | 44   | 40   | 36   |
| MS    | Nurse Anesthesia: Harlem       | 941  | 24   | 30   | 37   | 36   | 25   |
| MS    | Nurse Midwifery Completion     | 950  |      | 1    | 1    |      |      |
| MS    | Nurse Midwifery                | 966  | 13   | 10   | 8    | 5    | 9    |
| MS    | Women's Nurse Practitioner     | 931  | 7    | 5    | 8    | 5    | 5    |
|       | Non-matriculated               | 999  | 16   | 33   | 23   | 13   | 0    |
|       | Total Graduate                 |      | 181  | 192  | 206  | 181  | 179  |
|       | Total                          |      | 344  | 325  | 425  | 385  | 375  |
|       | Change from previous year      |      | -6%  | -6%  | 24%  | -10% | -3%  |