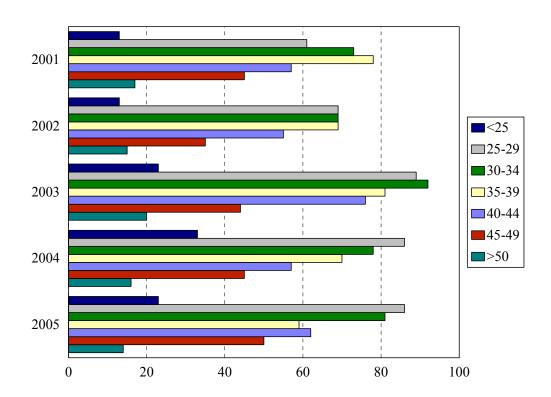

### College of Nursing Enrollment by Age Level Fall 2001 to Fall 2005

| Age         |       |     |       |     | Ye    | ear |       |     |       |     |
|-------------|-------|-----|-------|-----|-------|-----|-------|-----|-------|-----|
|             | 20    | 01  | 20    | 02  | 20    | 03  | 20    | 04  | 2005  |     |
|             | N     | %   | N     | %   | N     | %   | N     | %   | N     | %   |
| Under 25    | 13    | 4%  | 13    | 4%  | 23    | 5%  | 33    | 9%  | 23    | 6%  |
| 25-29       | 61    | 17% | 69    | 17% | 89    | 21% | 86    | 22% | 86    | 23% |
| 30-34       | 73    | 20% | 69    | 20% | 92    | 22% | 78    | 20% | 81    | 22% |
| 35-39       | 78    | 21% | 69    | 21% | 81    | 19% | 70    | 18% | 59    | 16% |
| 40-44       | 57    | 16% | 55    | 16% | 76    | 18% | 57    | 15% | 62    | 17% |
| 45-49       | 45    | 12% | 35    | 12% | 44    | 10% | 45    | 12% | 50    | 13% |
| 50 and over | 17    | 5%  | 15    | 5%  | 20    | 5%  | 16    | 4%  | 14    | 4%  |
| Age range   | 21-58 |     | 21-59 |     | 21-55 |     | 18-59 |     | 19-55 |     |
| Median age  | 36    | •   | 36    |     | 35    |     | 34    | •   | 34    | •   |
| Total       | 344   |     | 325   |     | 425   |     | 385   |     | 375   |     |