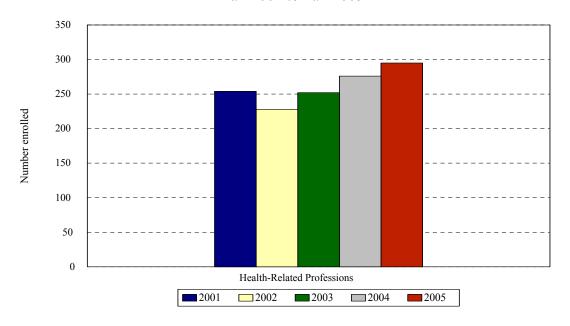

#### College of Health Related Professions Enrollment Fall 2001 to Fall 2005

| Award | Program                           | C - 1 - |      |      | Year |      |      |
|-------|-----------------------------------|---------|------|------|------|------|------|
|       | C                                 | Code    | 2001 | 2002 | 2003 | 2004 | 2005 |
| CERT  | Health Information Management     | 1127    | 0    | 0    | 0    | 0    | 0    |
| BS    | Diagnostic Medical Imaging        | 1056    | 38   | 39   | 42   | 47   | 48   |
| BS    | Health Information Management, BS | 1126    | 7    | 0    | 0    | 0    | 0    |
| BS    | Occupational Therapy              | 292     | 32   | 4    | 0    | 0    | 0    |
| BS    | Physical Therapy (BS and BS/MS)   | 295     | 32   | 26   | 27   | 35   | 32   |
| BS    | Physician's Assistant             | 252     | 57   | 58   | 64   | 68   | 69   |
|       | Non-matriculated                  | 000     | 0    | 2    | 0    | 0    | 0    |
|       | Total Undergraduate               |         | 166  | 129  | 133  | 150  | 149  |
| CAS   | Midwifery- Direct Entry           | 964     | 2    | 2    |      |      |      |
| CERT  | Midwifery- RN                     | 965     | 5    | 5    | 3    | 1    | 1    |
| CERT  | Nurse Midwifery                   | 064     |      |      |      |      |      |
| MS    | Midwifery- Direct Entry           | 967     | 9    | 10   | 13   | 13   | 8    |
| MS    | Midwifery: RN                     | 968     | 5    | 8    | 12   | 7    | 9    |
| MS    | Midwifery (MS completion)         | 969     | 5    | 6    | 6    | 3    | 0    |
| MS    | Occupational Therapy              | 970     | 40   | 56   | 60   | 66   | 80   |
| MS    | Physical Therapy (BS and BS/MS)   | 971     | 21   | 11   | 13   | 11   | 14   |
| MS    | Medical Informatics               | 975     |      |      | 11   | 23   | 31   |
|       | Non-matriculated                  | 999     | 1    | 1    | 1    | 2    | 3    |
|       | Total Graduate                    |         | 88   | 99   | 119  | 126  | 146  |
|       | Total                             |         | 254  | 228  | 252  | 276  | 295  |
|       | Change from previous year         |         | 0%   | -10% | 11%  | 9%   | 7%   |