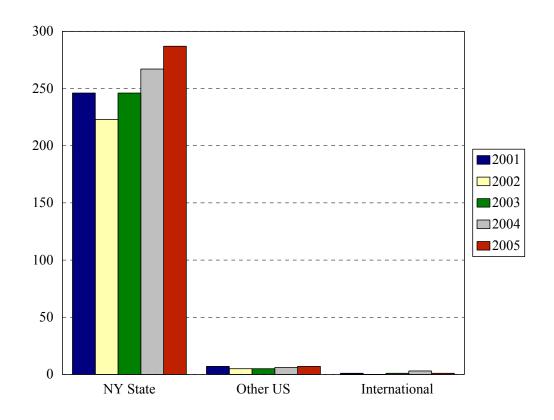

#### College of Health Related Professions Enrollment by Permanent Residence Fall 2001 to Fall 2005

| Residency            |     | Year 2001 2002 2003 2004 20 |     |       |     |       |     |       |     |       |  |  |
|----------------------|-----|-----------------------------|-----|-------|-----|-------|-----|-------|-----|-------|--|--|
|                      | 20  | 01                          | 2   | 002   | 20  | 03    | 20  | 04    | 20  | 05    |  |  |
|                      | N   | % of                        | N   | % of  | N   | % of  | N   | % of  | N   | % of  |  |  |
|                      |     | total                       |     | total |     | total |     | total |     | total |  |  |
| New York State       | 246 | 97%                         | 223 | 98%   | 246 | 98%   | 267 | 97%   | 287 | 97%   |  |  |
| New York City        | 201 | 79%                         | 197 | 86%   | 220 | 87%   | 229 | 83%   | 252 | 85%   |  |  |
| Bronx                | 6   | 2%                          | 6   | 3%    | 8   | 3%    | 8   | 3%    | 6   | 2%    |  |  |
| Kings (Brooklyn)     | 130 | 51%                         | 126 | 55%   | 146 | 58%   | 158 | 57%   | 173 | 59%   |  |  |
| Manhattan            | 9   | 4%                          | 16  | 7%    | 19  | 8%    | 14  | 5%    | 16  | 5%    |  |  |
| Queens               | 43  | 17%                         | 43  | 19%   | 41  | 16%   | 43  | 16%   | 45  | 15%   |  |  |
| Richmond (Staten I.) | 13  | 5%                          | 6   | 3%    | 6   | 2%    | 6   | 2%    | 12  | 4%    |  |  |
| Other U.S.           | 7   | 3%                          | 5   | 2%    | 5   | 2%    | 6   | 2%    | 7   | 2%    |  |  |
| International        | 1   | 0%                          | 0   | 0%    | 1   | 0%    | 3   | 1%    | 1   | <1%   |  |  |
| Total                | 254 |                             | 228 |       | 252 |       | 276 |       | 295 |       |  |  |