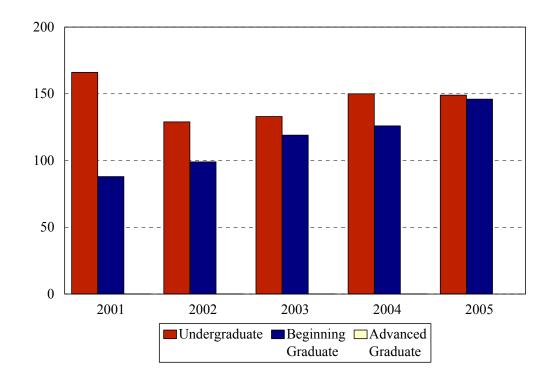

# College of Health Related Professions Enrollment by Student Level Fall 2001 to Fall 2005

| Student Level      |     |                          |     |     | Υe  | ear |     |     |     |     |  |  |  |
|--------------------|-----|--------------------------|-----|-----|-----|-----|-----|-----|-----|-----|--|--|--|
|                    | 20  | 2001 2002 2003 2004 2005 |     |     |     |     |     |     |     |     |  |  |  |
|                    | N   | %                        | N   | %   | N   | %   | N   | %   | N   | %   |  |  |  |
| Undergraduate      | 166 | 65%                      | 129 | 57% | 119 | 47% | 150 | 54% | 149 | 51% |  |  |  |
| Beginning Graduate | 88  | 35%                      | 99  | 43% | 133 | 53% | 126 | 46% | 146 | 49% |  |  |  |
| Total              | 254 |                          | 228 |     | 252 |     | 276 |     | 295 |     |  |  |  |