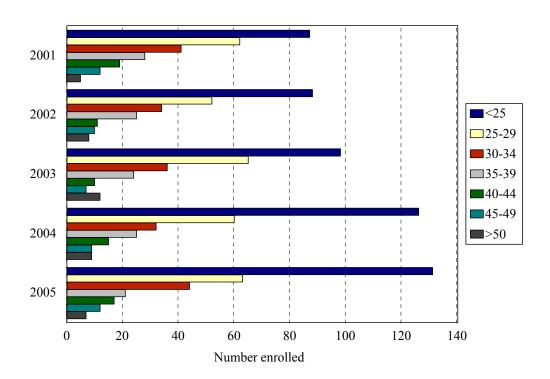

Total Enrollment by Age Level Fall 2001 to Fall 2005

| Age         |       |     |       |     | Υe    | ear |       |     |       |     |
|-------------|-------|-----|-------|-----|-------|-----|-------|-----|-------|-----|
|             | 20    | 01  | 20    | 02  | 20    | 03  | 20    | 04  | 20    | 05  |
|             | N     | %   | N     | %   | N     | %   | N     | %   | N     | %   |
| Under 25    | 87    | 34% | 88    | 39% | 98    | 39% | 126   | 46% | 131   | 44% |
| 25-29       | 62    | 24% | 52    | 23% | 65    | 26% | 60    | 22% | 63    | 21% |
| 30-34       | 41    | 16% | 34    | 15% | 36    | 14% | 32    | 12% | 44    | 15% |
| 35-39       | 28    | 11% | 25    | 11% | 24    | 10% | 25    | 9%  | 21    | 7%  |
| 40-44       | 19    | 7%  | 11    | 5%  | 10    | 4%  | 15    | 5%  | 17    | 6%  |
| 45-49       | 12    | 5%  | 10    | 4%  | 7     | 3%  | 9     | 3%  | 12    | 4%  |
| 50 and over | 5     | 2%  | 8     | 4%  | 12    | 5%  | 9     | 3%  | 7     | 2%  |
| Median age  | 27    |     | 26    |     | 26    |     | 25    |     | 26    |     |
| Age range   | 18-54 |     | 19-55 |     | 19-68 |     | 19-62 |     | 19-63 |     |
| Total       | 254   |     | 228   |     | 252   |     | 276   |     | 295   |     |