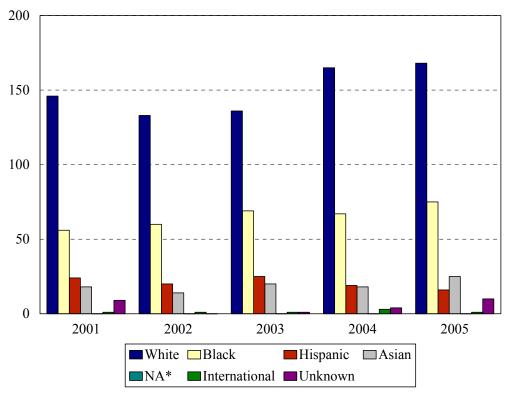

#### College of Health Related Professions Enrollment by Ethnic Group

Fall 2001 to Fall 2005

\*Native American

| Ethnic Group           |     |     |     |     | Yea | r   |     |     |     |     |
|------------------------|-----|-----|-----|-----|-----|-----|-----|-----|-----|-----|
| (IPEDS Categories)     | 200 | 1   | 200 | 2   | 200 | )3  | 20  | 04  | 20  | 05  |
|                        | N   | %   | N   | %   | N   | %   | N   | %   | N   | %   |
| White                  | 146 | 57% | 133 | 58% | 136 | 54% | 165 | 60% | 168 | 57% |
| Black                  | 56  | 22% | 60  | 26% | 69  | 27% | 67  | 24% | 75  | 25% |
| Hispanic               | 24  | 9%  | 20  | 9%  | 25  | 10% | 19  | 7%  | 16  | 5%  |
| Asian/Pacific Islander | 18  | 7%  | 14  | 6%  | 20  | 8%  | 18  | 7%  | 25  | 8%  |
| Native American        | 0   | 0%  | 0   | 0%  | 0   | 0%  | 0   | 0%  | 0   |     |
| International          | 1   | 0%  | 1   | 0%  | 1   | 0%  | 3   | 1%  | 1   | <1% |
| Unknown                | 9   | 4%  | 0   | 0%  | 1   | 0%  | 4   | 1%  | 10  | 3%  |
| % Black and Hispanic   |     | 31% |     | 35% |     | 37% |     | 31% |     | 30% |
| Total                  | 254 |     | 228 |     | 252 |     | 276 |     | 295 |     |