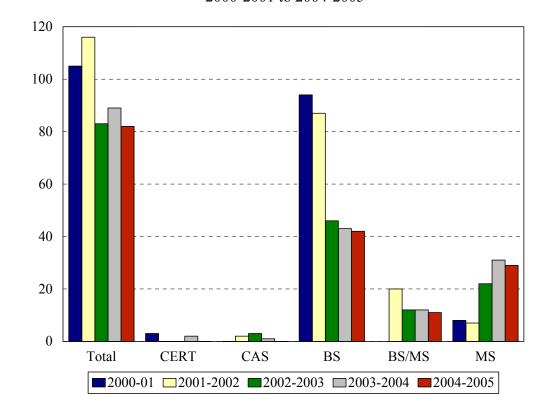

#### College of Health Related Professions Degrees Granted by Level 2000-2001 to 2004-2005

| Degrees                       | Code | Year    |         |         |         |         |  |
|-------------------------------|------|---------|---------|---------|---------|---------|--|
| -                             |      | 2000-01 | 2001-02 | 2002-03 | 2003-04 | 2004-05 |  |
| Health Info. Mgt CERT         | 1127 |         |         |         |         |         |  |
| Diagnostic Medical Imaging BS | 1056 | 25      | 14      | 15      | 16      | 20      |  |
| Health Info. Mgt BS           | 1126 | 7       | 13      | 2       | 0       | 0       |  |
| Occupational Therapy BS       | 292  | 29      | 28      | 4       | 0       | 0       |  |
| Physical Therapy BS           | 294  | 5       | 4       | 0       | 0       | 0       |  |
| Physical Therapy BS/MS        | 971  |         | 20      | 12      | 12      | 11      |  |
| Physician's Assistant BS      | 252  | 27      | 28      | 25      | 27      | 22      |  |
| Nurse Midwifery CERT          | 964  | 1       |         | 2       | 2       |         |  |
| Midwifery Direct Entry CERT   | 967  | 3       |         |         |         |         |  |
| Midwifery Direct Entry MS     | 967  |         | 3       | 2       | 4       | 5       |  |
| Midwifery Direct Entry CAS    | 964  |         |         |         |         |         |  |
| Midwifery- RN CAS             | 965  |         | 2       | 1       | 1       |         |  |
| Midwifery:- RN MS             | 968  | 8       | 4       | 3       | 3       | 3       |  |
| Midwifery:- RN MS             | 969  |         |         | 5       | 2       | 3       |  |
| Occupational Therapy MS       | 970  | _       | _       | 12      | 22      | 18      |  |
| Total                         |      | 105     | 116     | 83      | 89      | 82      |  |
| Change from previous year     |      | -23%    | 10%     | -28%    | 7%      | -8%     |  |