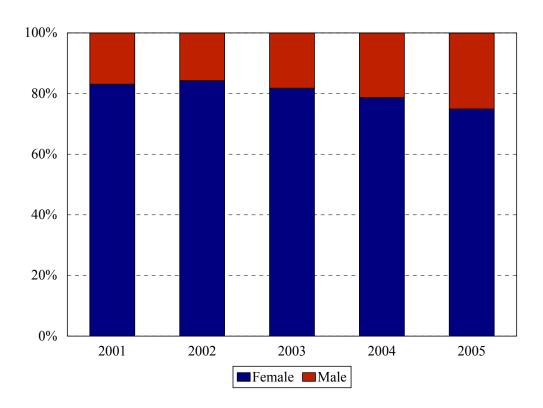

## College of Health Related Professions Enrollment by Gender Fall 2001 to Fall 2005

| Gender   |      |      | Year |      |      |
|----------|------|------|------|------|------|
|          | 2001 | 2002 | 2003 | 2004 | 2005 |
| Female   | 211  | 192  | 206  | 217  | 221  |
| Male     | 43   | 36   | 46   | 59   | 74   |
| % Female | 83%  | 84%  | 82%  | 78%  | 75%  |
| Total    | 254  | 228  | 252  | 276  | 295  |