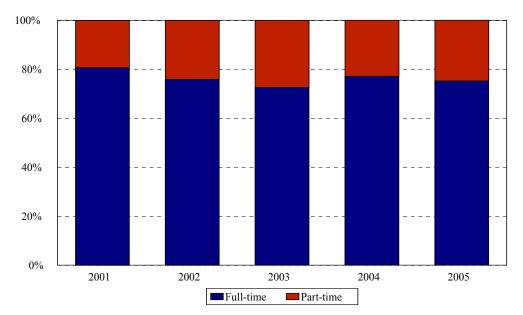

#### College of Health Related Professions Enrollment by Full- and Part-time Status Fall 2001 to Fall 2005

| Program                    |      |     |      | Υe   | ar  |      |      |
|----------------------------|------|-----|------|------|-----|------|------|
|                            | Code |     | 2001 |      |     | 2002 |      |
|                            | ŭ    | FT  | PT   | %FT  | FT  | PT   | %FT  |
| Health Info. Mgt CERT      | 1127 | 33  | 5    | 87%  |     |      |      |
| Diagnostic Medical Imaging | 1056 | 5   | 2    | 71%  | 32  | 7    | 82%  |
| Health Info. Mgt BS        | 1126 | 32  | 0    | 100% |     |      |      |
| Occupational Therapy       | 292  | 4   | 1    | 80%  | 3   | 1    | 75%  |
| Physical Therapy           | 294  | 22  | 5    | 81%  | 0   | 2    | 0%   |
| Physical Therapy: BS/MS    | 295  |     |      |      | 21  | 3    | 88%  |
| Physician's Assistant      | 252  | 50  | 7    | 88%  | 55  | 3    | 95%  |
| Non-matriculated           | 000  |     |      |      | 0   | 2    | 0%   |
| Total Undergraduate        |      | 146 | 20   | 88%  | 111 | 18   | 86%  |
| Midwifery Direct Entry CAS | 964  | 2   | 0    | 100% | 1   | 1    | 50%  |
| Midwifery- RN              | 965  | 2   | 3    | 40%  | 0   | 5    | 0%   |
| Midwifery- RN: CAS,MS      | 966  | 8   | 1    | 89%  | 10  | 0    | 100% |
| Midwifery- Direct Entry MS | 967  | 4   | 1    | 80%  | 4   | 4    | 50%  |
| Midwifery-RN MS            | 968  | 0   | 5    | 0%   | 0   | 6    | 0%   |
| Midwifery (MS completion)  | 969  | 30  | 10   | 75%  | 37  | 19   | 66%  |
| Occupational Therapy       | 970  | 13  | 8    | 62%  | 10  | 1    | 91%  |
| Physical Therapy (BS/MS)   | 971  |     |      |      |     |      |      |
| Non-matriculated           | 999  | 0   | 1    | 0%   | 0   | 1    | 0%   |
| <b>Total Graduate</b>      |      | 59  | 29   | 67%  | 62  | 37   | 63%  |
| Total                      |      | 205 | 49   | 81%  | 173 | 55   | 76%  |
| Change from previous year  |      |     |      | 2%   |     |      | -5%  |

| Program                    | 0       |     |      |     |     | Year |      |     |      |      |
|----------------------------|---------|-----|------|-----|-----|------|------|-----|------|------|
|                            | Code    |     | 2003 |     |     | 2004 |      |     | 2005 |      |
|                            | $\circ$ | FT  | PT   | %FT | FT  | PT   | %FT  | FT  | PT   | %FT  |
| Health Info. Mgt CERT      | 1127    |     |      |     |     |      |      |     |      |      |
| Diagnostic Medical Imaging | 1056    | 37  | 5    | 88% | 40  | 7    | 85%  | 40  | 8    | 83%  |
| Health Info. Mgt BS        | 1126    |     |      |     |     |      |      |     |      |      |
| Occupational Therapy       | 292     |     |      |     |     |      |      |     |      |      |
| Physical Therapy: BS       | 294     |     |      |     |     |      |      |     |      |      |
| Physical Therapy: BS/MS    | 295     | 21  | 6    | 78% | 32  | 3    | 91%  | 27  | 5    | 84%  |
| Physician's Assistant      | 252     | 55  | 9    | 86% | 64  | 4    | 94%  | 60  | 9    | 87%  |
| Non-matriculated           | 999     |     |      |     |     |      |      |     |      |      |
| Total Undergraduate        |         | 113 | 20   | 85% | 136 | 14   | 91%  | 127 | 22   | 85%  |
| Midwifery Direct Entry CAS | 964     |     |      |     |     |      |      |     |      |      |
| Midwifery- RN              | 965     | 1   | 2    | 33% | 0   | 1    | 0%   | 1   | 0    | 100% |
| Midwifery- Direct Entry MS | 967     | 11  | 2    | 85% | 10  | 3    | 77%  | 6   | 2    | 75%  |
| Midwifery-RN MS            | 968     | 5   | 7    | 42% | 1   | 6    | 14%  | 5   | 4    | 56%  |
| Midwifery (MS completion)  | 969     | 0   | 6    | 0%  | 0   | 3    | 0%   |     |      |      |
| Occupational Therapy       | 970     | 36  | 24   | 60% | 44  | 22   | 67%  | 58  | 22   | 73%  |
| Physical Therapy           | 971     | 12  | 1    | 92% | 11  | 0    | 100% | 14  | 0    | 100% |
| (BS and BS/MS)             |         |     |      |     |     |      |      |     |      |      |
| Medical Informatics        | 975     | 5   | 6    | 45% | 11  | 12   | 48%  | 11  | 20   | 35%  |
| Non-matriculated           | 999     | 0   | 1    | 0%  | 0   | 2    | 0%   | 0   | 3    | 0%   |
| Total Graduate             |         | 70  | 49   | 59% | 77  | 49   | 61%  | 95  | 51   | 65%  |
| Total                      |         | 183 | 69   | 73% | 213 | 63   | 77%  | 222 | 73   | 75%  |
| Change from previous year  |         |     |      | -3% |     |      | 4%   |     |      | -2%  |