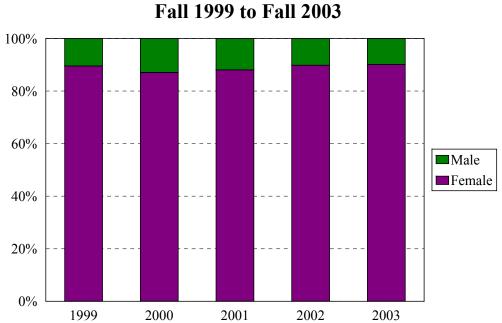

| Gender   |      |      | Year |      |      |
|----------|------|------|------|------|------|
|          | 1999 | 2000 | 2001 | 2002 | 2003 |
| Female   | 335  | 318  | 303  | 292  | 383  |
| Male     | 39   | 47   | 41   | 33   | 42   |
| % Female | 90%  | 87%  | 88%  | 90%  | 90%  |
| Total    | 374  | 365  | 344  | 325  | 425  |

**College of Nursing Enrollment by Gender** Fall 1999 to Fall 2003