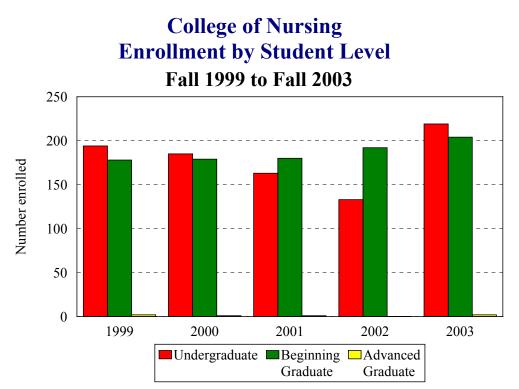

# **College of Nursing**

Note: Beginning graduates include MS degree students and CAS students with few than 24 credits; advanced graduate students include only CAS students with more than 23 credits.

| Student Level         |     |     |      |     | Ye   | ear |      |     |     |     |
|-----------------------|-----|-----|------|-----|------|-----|------|-----|-----|-----|
|                       | 19  | 99  | 2000 |     | 2001 |     | 2002 |     | 20  | 03  |
|                       | N   | %   | Ν    | %   | Ν    | %   | Ν    | %   | Ν   | %   |
| Undergraduate         | 194 | 52% | 185  | 51% | 163  | 47% | 133  | 47% | 219 | 51% |
| Beginning<br>Graduate | 178 | 48% | 179  | 48% | 180  | 52% | 192  | 52% | 204 | 48% |
| Advanced<br>Graduate  | 2   | 1%  | 1    | <1% | 1    | 0%  | 0    | 0%  | 2   | <1% |
| Total                 | 374 |     | 365  |     | 344  |     | 325  |     | 425 |     |