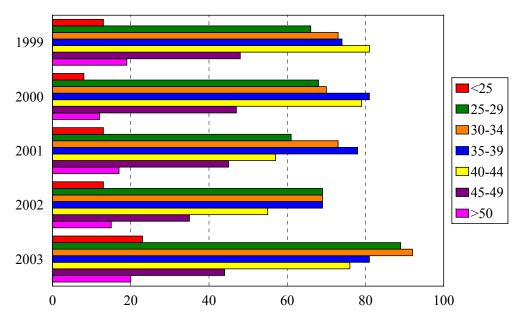

# **College of Nursing Enrollment by Age Level**

Fall 1999 to Fall 2003

| Age         |       |     |       |     | Ye    | ear |       |     |       |     |
|-------------|-------|-----|-------|-----|-------|-----|-------|-----|-------|-----|
| -           | 19    | 99  | 20    | 00  | 20    | 01  | 20    | 02  | 20    | 03  |
|             | Ν     | %   | Ν     | %   | N     | %   | N     | %   | N     | %   |
| Under 25    | 13    | 3%  | 8     | 2%  | 13    | 4%  | 13    | 4%  | 23    | 5%  |
| 25-29       | 66    | 18% | 68    | 19% | 61    | 17% | 69    | 17% | 89    | 21% |
| 30-34       | 73    | 20% | 70    | 19% | 73    | 20% | 69    | 20% | 92    | 22% |
| 35-39       | 74    | 20% | 81    | 22% | 78    | 21% | 69    | 21% | 81    | 19% |
| 40-44       | 81    | 22% | 79    | 22% | 57    | 16% | 55    | 16% | 76    | 18% |
| 45-49       | 48    | 13% | 47    | 13% | 45    | 12% | 35    | 12% | 44    | 10% |
| 50 and over | 19    | 5%  | 12    | 3%  | 17    | 5%  | 15    | 5%  | 20    | 5%  |
| Age range   | 22-62 |     | 22-60 |     | 21-58 |     | 21-59 |     | 21-55 |     |
| Median age  | 37    |     | 37    |     | 36    |     | 36    |     | 35    |     |
| Total       | 374   |     | 365   |     | 344   |     | 325   |     | 425   |     |