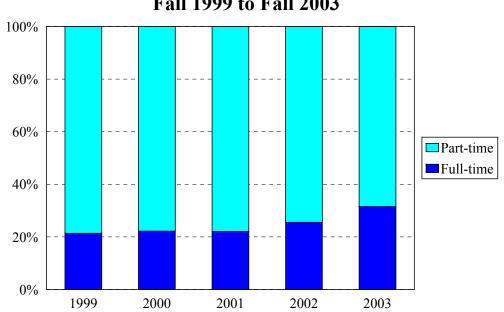

# **College of Nursing Enrollment by Full- and Part-time Status**

Fall 1999 to Fall 2003

| Program                        | o    |    |      |      |    | Year |     |    |      |     |
|--------------------------------|------|----|------|------|----|------|-----|----|------|-----|
|                                | Code |    | 1999 |      |    | 2000 |     |    | 2001 |     |
|                                | 0    | FT | РТ   | %FT  | FT | РТ   | %FT | FT | PT   | %FT |
| RN Completion BS               | 192  | 19 | 173  | 10%  | 35 | 149  | 19% | 20 | 139  | 13% |
| Non-matriculated undergraduate | 000  | 0  | 2    | 0%   | 0  | 1    | 0%  | 0  | 4    | 0%  |
| Total Undergraduates           |      | 19 | 175  | 10%  | 35 | 150  | 19% | 20 | 143  | 12% |
| Family Nurse Practitioner CAS  | 920  | 1  | 8    | 11%  | 0  | 4    | 0%  | 0  | 5    | 0%  |
| Women's Nurse Practitioner CAS | 930  |    |      |      |    |      |     | 0  | 1    | 0%  |
| Clinical Nurse Specialist MS   | 900  |    |      |      | 0  | 1    | 0%  |    |      |     |
| Clinical Nurse Spec. Adult MS  | 901  | 0  | 21   | 0%   | 0  | 24   | 0%  | 0  | 16   | 0%  |
| Clinical Nurse Spec. HRMI MS   | 902  | 0  | 5    | 0%   | 0  | 2    | 0%  | 1  | 1    | 50% |
| Family Nurse Practitioner MS   | 921  | 18 | 60   | 23%  | 9  | 54   | 14% | 10 | 53   | 16% |
| Nurse Anesthesia MS: Kings     | 940  | 23 | 7    | 77%  | 18 | 20   | 47% | 20 | 14   | 59% |
| Nurse Anesthesia MS: Harlem    | 941  | 9  | 0    | 100% | 11 | 4    | 73% | 16 | 8    | 67% |
| Nurse Midwifery Completion MS  | 950  | 1  | 1    | 50%  | 0  | 2    | 0%  |    |      |     |
| Nurse Midwifery: RN MS         | 966  | 9  | 5    | 64%  | 8  | 3    | 73% | 9  | 4    | 69% |
| Women's Nurse Practitioner MS  | 931  | 0  | 7    | 0%   | 0  | 10   | 0%  | 0  | 7    | 0%  |
| Non-matriculated graduate      | 999  | 0  | 5    | 0%   | 0  | 10   | 0%  | 0  | 16   | 0%  |
| Total Graduate                 |      | 61 | 119  | 34%  | 46 | 134  | 26% | 56 | 125  | 31% |
| Total                          |      | 80 | 294  | 21%  | 81 | 284  | 22% | 76 | 268  | 22% |
| Change from previous year      |      |    |      | -10% |    |      | -1% |    |      | 0%  |

| Program                        |      |    |      | Y   | ear |      |      |
|--------------------------------|------|----|------|-----|-----|------|------|
|                                |      |    | 2002 |     |     | 2003 |      |
|                                | Code | FT | ΡT   | %FT | FT  | ΡT   | %FT  |
| Accelerated Nursing            | 1143 |    |      |     | 29  | 0    | 100% |
| RN Completion BS               | 192  | 31 | 102  | 23% | 45  | 142  | 24%  |
| Non-matriculated               | 000  |    |      |     | 0   | 3    | 0%   |
| Total Undergraduates           |      | 31 | 102  | 23% | 74  | 145  | 34%  |
| Family Nurse Practitioner CAS  | 920  | 0  | 4    | 0%  | 0   | 2    | 0%   |
| Women's Nurse Practitioner CAS | 930  | 0  | 1    | 0%  |     |      |      |
| Clinical Nurse Specialist MS   | 900  |    |      |     |     |      |      |
| Clinical Nurse Spec. Adult MS  | 901  | 3  | 8    | 27% | 1   | 6    | 14%  |
| Clinical Nurse Spec. HRMI MS   | 902  | 0  | 2    | 0%  | 1   | 5    | 17%  |
| Family Nurse Practitioner MS   | 921  | 6  | 54   | 10% | 11  | 59   | 16%  |
| Nurse Anesthesia MS: Kings     | 940  | 18 | 17   | 51% | 20  | 24   | 45%  |
| Nurse Anesthesia MS: Harlem    | 941  | 16 | 14   | 53% | 22  | 15   | 59%  |
| Nurse Midwifery Completion MS  | 950  | 0  | 1    | 0%  | 0   | 1    | 0%   |
| Nurse Midwifery: RN MS         | 966  | 7  | 3    | 70% | 5   | 3    | 63%  |
| Women's Nurse Practitioner MS  | 931  | 1  | 4    | 20% | 0   | 8    | 0%   |
| Non-matriculated               | 999  | 1  | 32   | 3%  | 0   | 23   | 0%   |
| Total Graduate                 |      | 52 | 140  | 27% | 60  | 146  | 29%  |
| Total                          |      | 83 | 242  | 26% | 134 | 290  | 32%  |
| Change from previous year      |      |    |      | 4%  |     |      | 6%   |