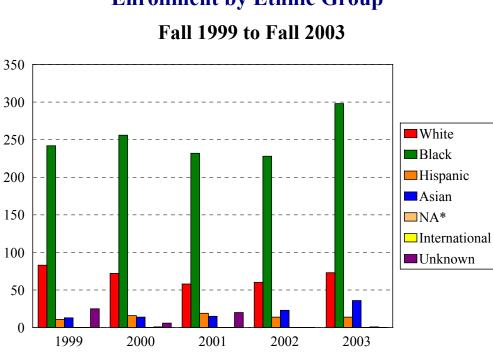

## **College of Nursing Enrollment by Ethnic Group**

\*Native American

| Ethnic Group (IPEDS    |     |     |     |     | Ye  | ear |     |     |     |     |
|------------------------|-----|-----|-----|-----|-----|-----|-----|-----|-----|-----|
| Categories)            | 19  | 99  | 20  | 00  | 20  | 01  | 20  | 02  | 20  | 03  |
|                        | Ν   | %   | Ν   | %   | Ν   | %   | Ν   | %   | Ν   | %   |
| White                  | 83  | 22% | 72  | 20% | 58  | 17% | 60  | 18% | 76  | 18% |
| Black                  | 242 | 65% | 256 | 70% | 232 | 67% | 228 | 70% | 298 | 70% |
| Hispanic               | 11  | 3%  | 16  | 4%  | 19  | 6%  | 14  | 4%  | 14  | 3%  |
| Asian/Pacific Islander | 13  | 3%  | 14  | 4%  | 15  | 4%  | 23  | 7%  | 36  | 8%  |
| Native American        |     |     |     |     |     |     |     |     |     |     |
| International          |     |     | 1   | <1% |     |     |     |     | 1   | <1% |
| Unknown                | 25  | 7%  | 6   | 2%  | 20  | 6%  |     |     |     |     |
| % Black and Hispanic   |     | 68% |     | 74% |     | 73% |     | 74% |     | 73% |
| Total                  | 374 |     | 365 |     | 344 |     | 325 |     | 425 |     |