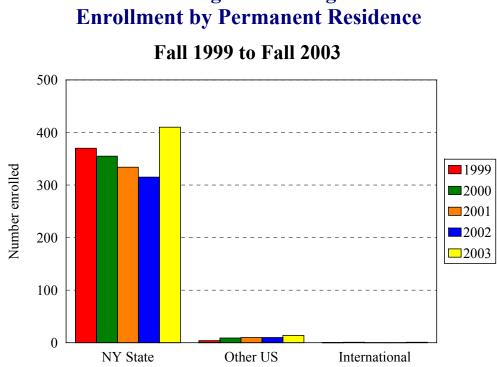

| Residency            |     |       |     |       | Ye  | ar    |     |       |     |       |
|----------------------|-----|-------|-----|-------|-----|-------|-----|-------|-----|-------|
|                      | 199 | 9     | 200 | 00    | 20  | 01    | 200 | 2     | 200 | )3    |
|                      | Ν   | % of  |
|                      |     | total |
| New York State       | 370 | 99%   | 355 | 97%   | 334 | 97%   | 315 | 97%   | 410 | 96%   |
| New York City        | 330 | 88%   | 281 | 77%   | 298 | 87%   | 268 | 82%   | 337 | 79%   |
| Bronx                | 8   | 2%    | 9   | 2%    | 13  | 4%    | 16  | 5%    | 18  | 4%    |
| Kings (Brooklyn)     | 238 | 64%   | 195 | 53%   | 198 | 58%   | 176 | 54%   | 223 | 52%   |
| Manhattan            | 9   | 2%    | 6   | 2%    | 11  | 3%    | 12  | 4%    | 18  | 4%    |
| Queens               | 66  | 18%   | 65  | 18%   | 71  | 21%   | 59  | 18%   | 76  | 18%   |
| Richmond (Staten I.) | 9   | 2%    | 6   | 2%    | 5   | 1%    | 5   | 2%    | 2   | 0%    |
| Other U.S.           | 4   | 1%    | 9   | 2%    | 10  | 3%    | 10  | 3%    | 14  | 3%    |
| International        |     |       | 1   | <1%   |     |       |     |       | 1   | <1%   |
| Total                | 374 |       | 365 |       | 344 |       | 325 |       | 425 |       |