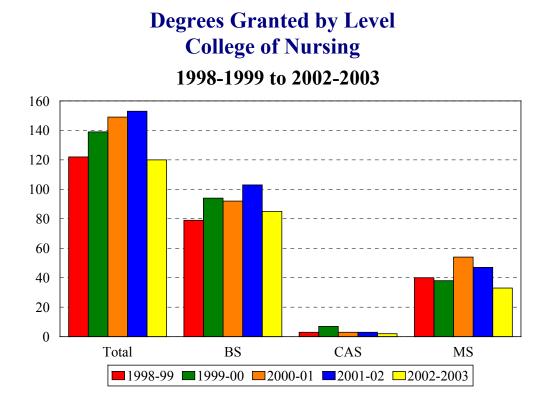

| Degrees                        | Code | Year    |         |         |         |         |  |
|--------------------------------|------|---------|---------|---------|---------|---------|--|
| _                              |      | 1998-99 | 1999-00 | 2000-01 | 2001-02 | 2002-03 |  |
| Generic-Nursing BS             | 291  |         |         |         |         |         |  |
| RN Completion BS               | 192  | 79      | 94      | 92      | 103     | 85      |  |
| Family Nurse Practitioner CAS  | 920  | 3       | 7       | 3       | 2       | 1       |  |
| Women's Nurse Practitioner CAS | 930  |         | 1       |         |         | 1       |  |
| Clinical Nurse Specialist MS   | 900  |         |         |         | 1       |         |  |
| Clinical Nurse Spec. Adult MS  | 901  | 14      | 4       | 8       | 5       | 5       |  |
| Clinical Nurse Spec. HRMI MS   | 902  | 6       | 3       |         |         |         |  |
| Family Nurse Practitioner MS   | 921  | 10      | 20      | 22      | 16      | 13      |  |
| Nurse Anesthesia MS: Harlem    | 941  |         |         |         |         | 2       |  |
| Nurse Anesthesia MS: Kings     | 940  | 5       | 5       | 16      | 8       | 10      |  |
| Nurse Midwifery Completion MS  | 950  | 2       | 2       | 2       | 8       |         |  |
| Nurse Midwifery: RN MS         | 966  |         | 3       | 5       | 8       | 3       |  |
| Women's Nurse Practitioner MS  | 931  | 3       | 1       | 1       | 2       |         |  |
| Total                          |      | 122     | 139     | 149     | 153     | 120     |  |
| Change from previous year      |      | -8%     | 14%     | 7%      | 3%      | -22%    |  |