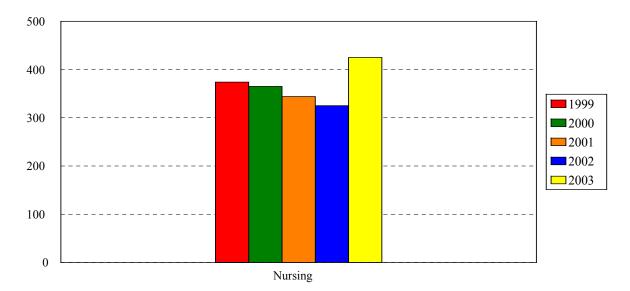

## College of Nursing Enrollment Fall 1999 to Fall 2003

| لم محمد ال | Data caroare                   | Cada |      |      | Year |      |      |
|------------|--------------------------------|------|------|------|------|------|------|
| Award      | Program                        | Code | 1999 | 2000 | 2001 | 2002 | 2003 |
| BS         | Accelerated Nursing            | 1143 |      |      |      |      | 29   |
| BS         | RN Completion                  | 192  | 192  | 184  | 159  | 133  | 187  |
|            | Non-matriculated undergraduate | 000  | 2    | 1    | 4    | 0    | 3    |
|            | Total Undergraduates           |      | 194  | 185  | 163  | 133  | 219  |
| CAS        | Family Nurse Practitioner      | 920  | 9    | 4    | 5    | 4    | 2    |
| CAS        | Women's Nurse Practitioner     | 930  |      |      | 1    | 1    |      |
| MS         | Clinical Nurse Specialist      | 900  |      | 1    |      |      |      |
| MS         | Clinical Nurse Spec. Adult     | 901  | 21   | 24   | 16   | 11   | 7    |
| MS         | Clinical Nurse Spec. HRMI      | 902  | 5    | 2    | 2    | 2    | 6    |
| MS         | Family Nurse Practitioner      | 921  | 78   | 63   | 63   | 60   | 70   |
| MS         | Nurse Anesthesia: KCH          | 940  | 30   | 38   | 34   | 35   | 44   |
| MS         | Nurse Anesthesia: Harlem       | 941  | 9    | 15   | 24   | 30   | 37   |
| MS         | Nurse Midwifery Completion     | 950  | 2    | 2    |      | 1    | 1    |
| MS         | Nurse Midwifery                | 966  | 14   | 11   | 13   | 10   | 8    |
| MS         | Women's Nurse Practitioner     | 931  | 7    | 10   | 7    | 5    | 8    |
|            | Non-matriculated               | 999  | 5    | 10   | 16   | 33   | 23   |
|            | Total Graduate                 |      | 180  | 180  | 181  | 192  | 206  |
|            | Total                          |      | 351  | 374  | 365  | 344  | 425  |
|            | Change from previous year      |      | 7%   | -2%  | -6%  | -6%  | 24%  |

College of Nursing totals reflect the deactivation of the Generic Nursing program, beginning in 1997.