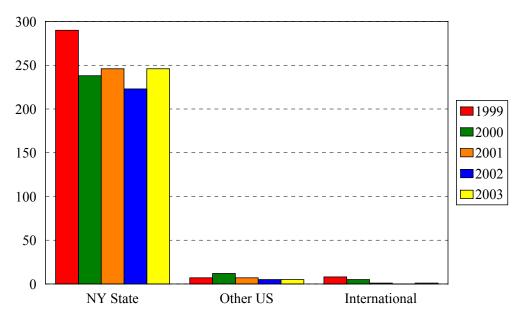

# **College of Health Related Professions Enrollment by Permanent Residence**

#### Fall 1999 to Fall 2003

| Residency            |     |       |     |       | Yε  | ear   |     |       |     |       |
|----------------------|-----|-------|-----|-------|-----|-------|-----|-------|-----|-------|
|                      | 19  | 99    | 2   | 000   | 20  | 01    | 20  | 02    | 20  | 03    |
|                      | N   | % of  |
|                      |     | total |
| New York State       | 290 | 95%   | 238 | 93%   | 246 | 97%   | 223 | 98%   | 246 | 98%   |
| New York City        | 242 | 79%   | 195 | 76%   | 201 | 79%   | 197 | 86%   | 220 | 87%   |
| Bronx                | 8   | 3%    | 7   | 3%    | 6   | 2%    | 6   | 3%    | 8   | 3%    |
| Kings (Brooklyn)     | 161 | 53%   | 125 | 49%   | 130 | 51%   | 126 | 55%   | 146 | 58%   |
| Manhattan            | 20  | 7%    | 13  | 5%    | 9   | 4%    | 16  | 7%    | 19  | 8%    |
| Queens               | 35  | 11%   | 34  | 13%   | 43  | 17%   | 43  | 19%   | 41  | 16%   |
| Richmond (Staten I.) | 18  | 6%    | 16  | 6%    | 13  | 5%    | 6   | 3%    | 6   | 2%    |
| Other U.S.           | 7   | 2%    | 12  | 5%    | 7   | 3%    | 5   | 2%    | 5   | 2%    |
| International        | 8   | 3%    | 5   | 2%    | 1   | 0%    | 0   | 0%    | 1   | 0%    |
| Total                | 305 |       | 255 |       | 254 |       | 228 |       | 252 |       |