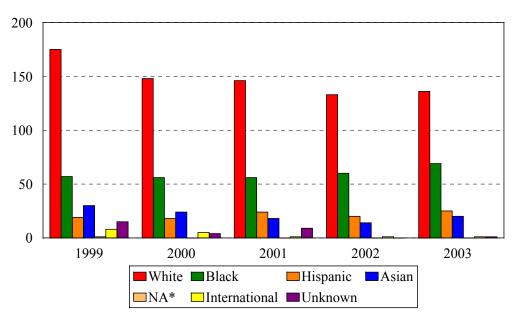

### College of Health Related Professions Enrollment by Ethnic Group

#### Fall 1999 to Fall 2003

<sup>\*</sup>Native American

| Ethnic Group           |     |     |     |     | Year | r   |     |     |     |     |
|------------------------|-----|-----|-----|-----|------|-----|-----|-----|-----|-----|
| (IPEDS Categories)     | 199 | 19  | 200 | 0   | 200  | )1  | 200 | 02  | 200 | 03  |
|                        | N   | %   | N   | %   | N    | %   | N   | %   | N   | %   |
| White                  | 175 | 57% | 148 | 58% | 146  | 57% | 133 | 58% | 136 | 54% |
| Black                  | 57  | 19% | 56  | 22% | 56   | 22% | 60  | 26% | 69  | 27% |
| Hispanic               | 19  | 6%  | 18  | 7%  | 24   | 9%  | 20  | 9%  | 25  | 10% |
| Asian/Pacific Islander | 30  | 10% | 24  | 9%  | 18   | 7%  | 14  | 6%  | 20  | 8%  |
| Native American        | 1   | 0%  | 0   | 0%  | 0    | 0%  | 0   | 0%  | 0   | 0%  |
| International          | 8   | 3%  | 5   | 2%  | 1    | 0%  | 1   | 0%  | 1   | 0%  |
| Unknown                | 15  | 5%  | 4   | 2%  | 9    | 4%  | 0   | 0%  | 1   | 0%  |
| % Black and Hispanic   |     | 25% |     | 29% |      | 31% |     | 35% |     | 37% |
| Total                  | 305 | ·   | 255 |     | 254  | ·   | 228 | ·   | 252 | ·   |