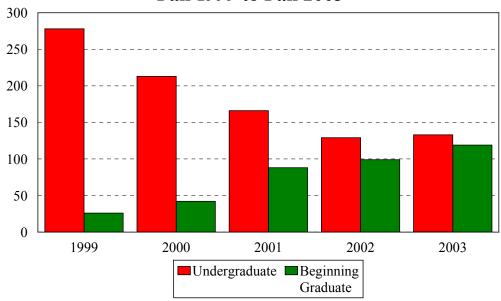

## College of Health Related Professions Enrollment by Student Level

#### Fall 1999 to Fall 2003

| Student Level      |     |     |     |     | Υe  | ear |     |     |     |     |
|--------------------|-----|-----|-----|-----|-----|-----|-----|-----|-----|-----|
|                    | 19  | 99  | 20  | 00  | 20  | 01  | 20  | 02  | 20  | 03  |
|                    | N   | %   | N   | %   | N   | %   | N   | %   | N   | %   |
| Undergraduate      | 278 | 91% | 213 | 84% | 166 | 65% | 129 | 57% | 119 | 47% |
| Beginning Graduate | 27  | 9%  | 42  | 16% | 88  | 35% | 99  | 43% | 133 | 53% |
| Total              | 305 |     |     |     | 254 |     | 228 |     | 252 |     |