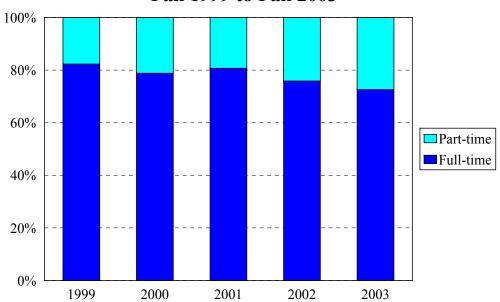

# College of Health Related Professions Enrollment by Gender Fall 1999 to Fall 2003

| Gender   |      |      | Year |      |      |
|----------|------|------|------|------|------|
|          | 1999 | 2000 | 2001 | 2002 | 2003 |
| Female   | 237  | 212  | 211  | 192  | 206  |
| Male     | 68   | 43   | 43   | 36   | 46   |
| % Female | 78%  | 83%  | 83%  | 84%  | 82%  |
| Total    | 305  | 255  | 254  | 228  | 252  |