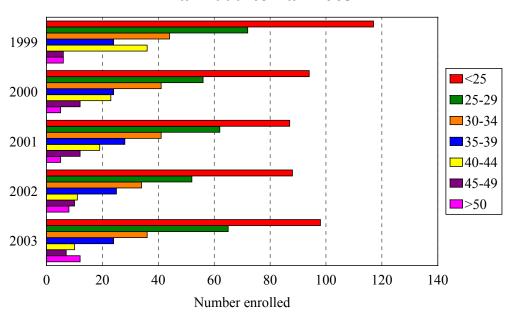

## **Total Enrollment by Age Level**

### Fall 1999 to Fall 2003

| Age         |       |     | •     |     | Ye    | ear | •     |     |       | •   |
|-------------|-------|-----|-------|-----|-------|-----|-------|-----|-------|-----|
|             | 19    | 99  | 20    | 00  | 20    | 01  | 20    | 02  | 20    | 03  |
|             | N     | %   | N     | %   | N     | %   | N     | %   | N     | %   |
| Under 25    | 117   | 38% | 94    | 37% | 87    | 34% | 88    | 39% | 98    | 39% |
| 25-29       | 72    | 24% | 56    | 22% | 62    | 24% | 52    | 23% | 65    | 26% |
| 30-34       | 44    | 14% | 41    | 16% | 41    | 16% | 34    | 15% | 36    | 14% |
| 35-39       | 24    | 8%  | 24    | 9%  | 28    | 11% | 25    | 11% | 24    | 10% |
| 40-44       | 36    | 12% | 23    | 9%  | 19    | 7%  | 11    | 5%  | 10    | 4%  |
| 45-49       | 6     | 2%  | 12    | 5%  | 12    | 5%  | 10    | 4%  | 7     | 3%  |
| 50 and over | 6     | 2%  | 5     | 2%  | 5     | 2%  | 8     | 4%  | 12    | 5%  |
| Median age  | 27    |     | 27    |     | 27    |     | 26    |     | 26    |     |
| Age range   | 19-53 |     | 19-54 |     | 18-54 |     | 19-55 |     | 19-68 |     |
| Total       | 305   |     | 255   |     | 254   |     | 228   |     | 252   |     |