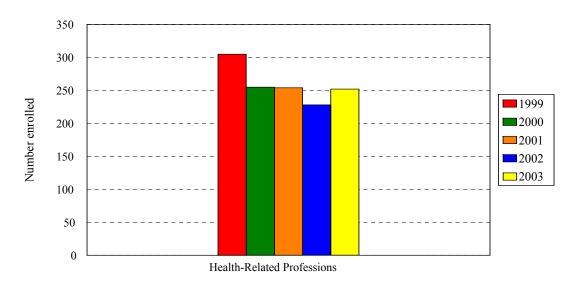

#### College of Health Related Professions Enrollment Fall 1999 to Fall 2003

| Award | Program                           | Code |      |      | Year |      |      |
|-------|-----------------------------------|------|------|------|------|------|------|
|       | _                                 | Code | 1999 | 2000 | 2001 | 2002 | 2003 |
| CERT  | Health Information Management     | 1127 | 1    | 0    | 0    | 0    | 0    |
| BS    | Diagnostic Medical Imaging        | 1056 | 49   | 44   | 38   | 39   | 42   |
| BS    | Health Information Management, BS | 1126 | 17   | 17   | 7    | 0    | 0    |
| BS    | Occupational Therapy              | 292  | 103  | 60   | 32   | 4    | 0    |
| BS    | Physical Therapy (BS and BS/MS)   | 295  | 39   | 28   | 32   | 26   | 27   |
| BS    | Physician's Assistant             | 252  | 61   | 63   | 57   | 58   | 64   |
|       | Non-matriculated                  | 000  | 8    | 1    | 0    | 2    | 0    |
|       | Total Undergraduate               |      | 278  | 213  | 166  | 129  | 133  |
| CAS   | Midwifery- Direct Entry           | 964  | 4    | 3    | 2    | 2    |      |
| CERT  | Midwifery- RN                     | 965  | 4    | 2    | 5    | 5    | 3    |
| CERT  | Nurse Midwifery                   | 064  |      |      |      |      |      |
| MS    | Midwifery- Direct Entry           | 967  | 11   | 6    | 9    | 10   | 13   |
| MS    | Midwifery: RN                     | 968  | 6    | 13   | 5    | 8    | 12   |
| MS    | Midwifery (MS completion)         | 969  |      |      | 5    | 6    | 6    |
| MS    | Occupational Therapy              | 970  |      | 15   | 40   | 56   | 60   |
| MS    | Physical Therapy (BS and BS/MS)   | 971  |      |      | 21   | 11   | 13   |
| MS    | Medical Informatics               | 975  |      |      |      |      | 11   |
|       | Non-matriculated                  | 999  | 2    | 3    | 1    | 1    | 1    |
|       | Total Graduate                    |      | 27   | 42   | 88   | 99   | 119  |
|       | Total                             |      | 305  | 255  | 254  | 228  | 252  |
|       | Change from previous year         |      | 2%   | -16% | 0%   | -10% | 11%  |