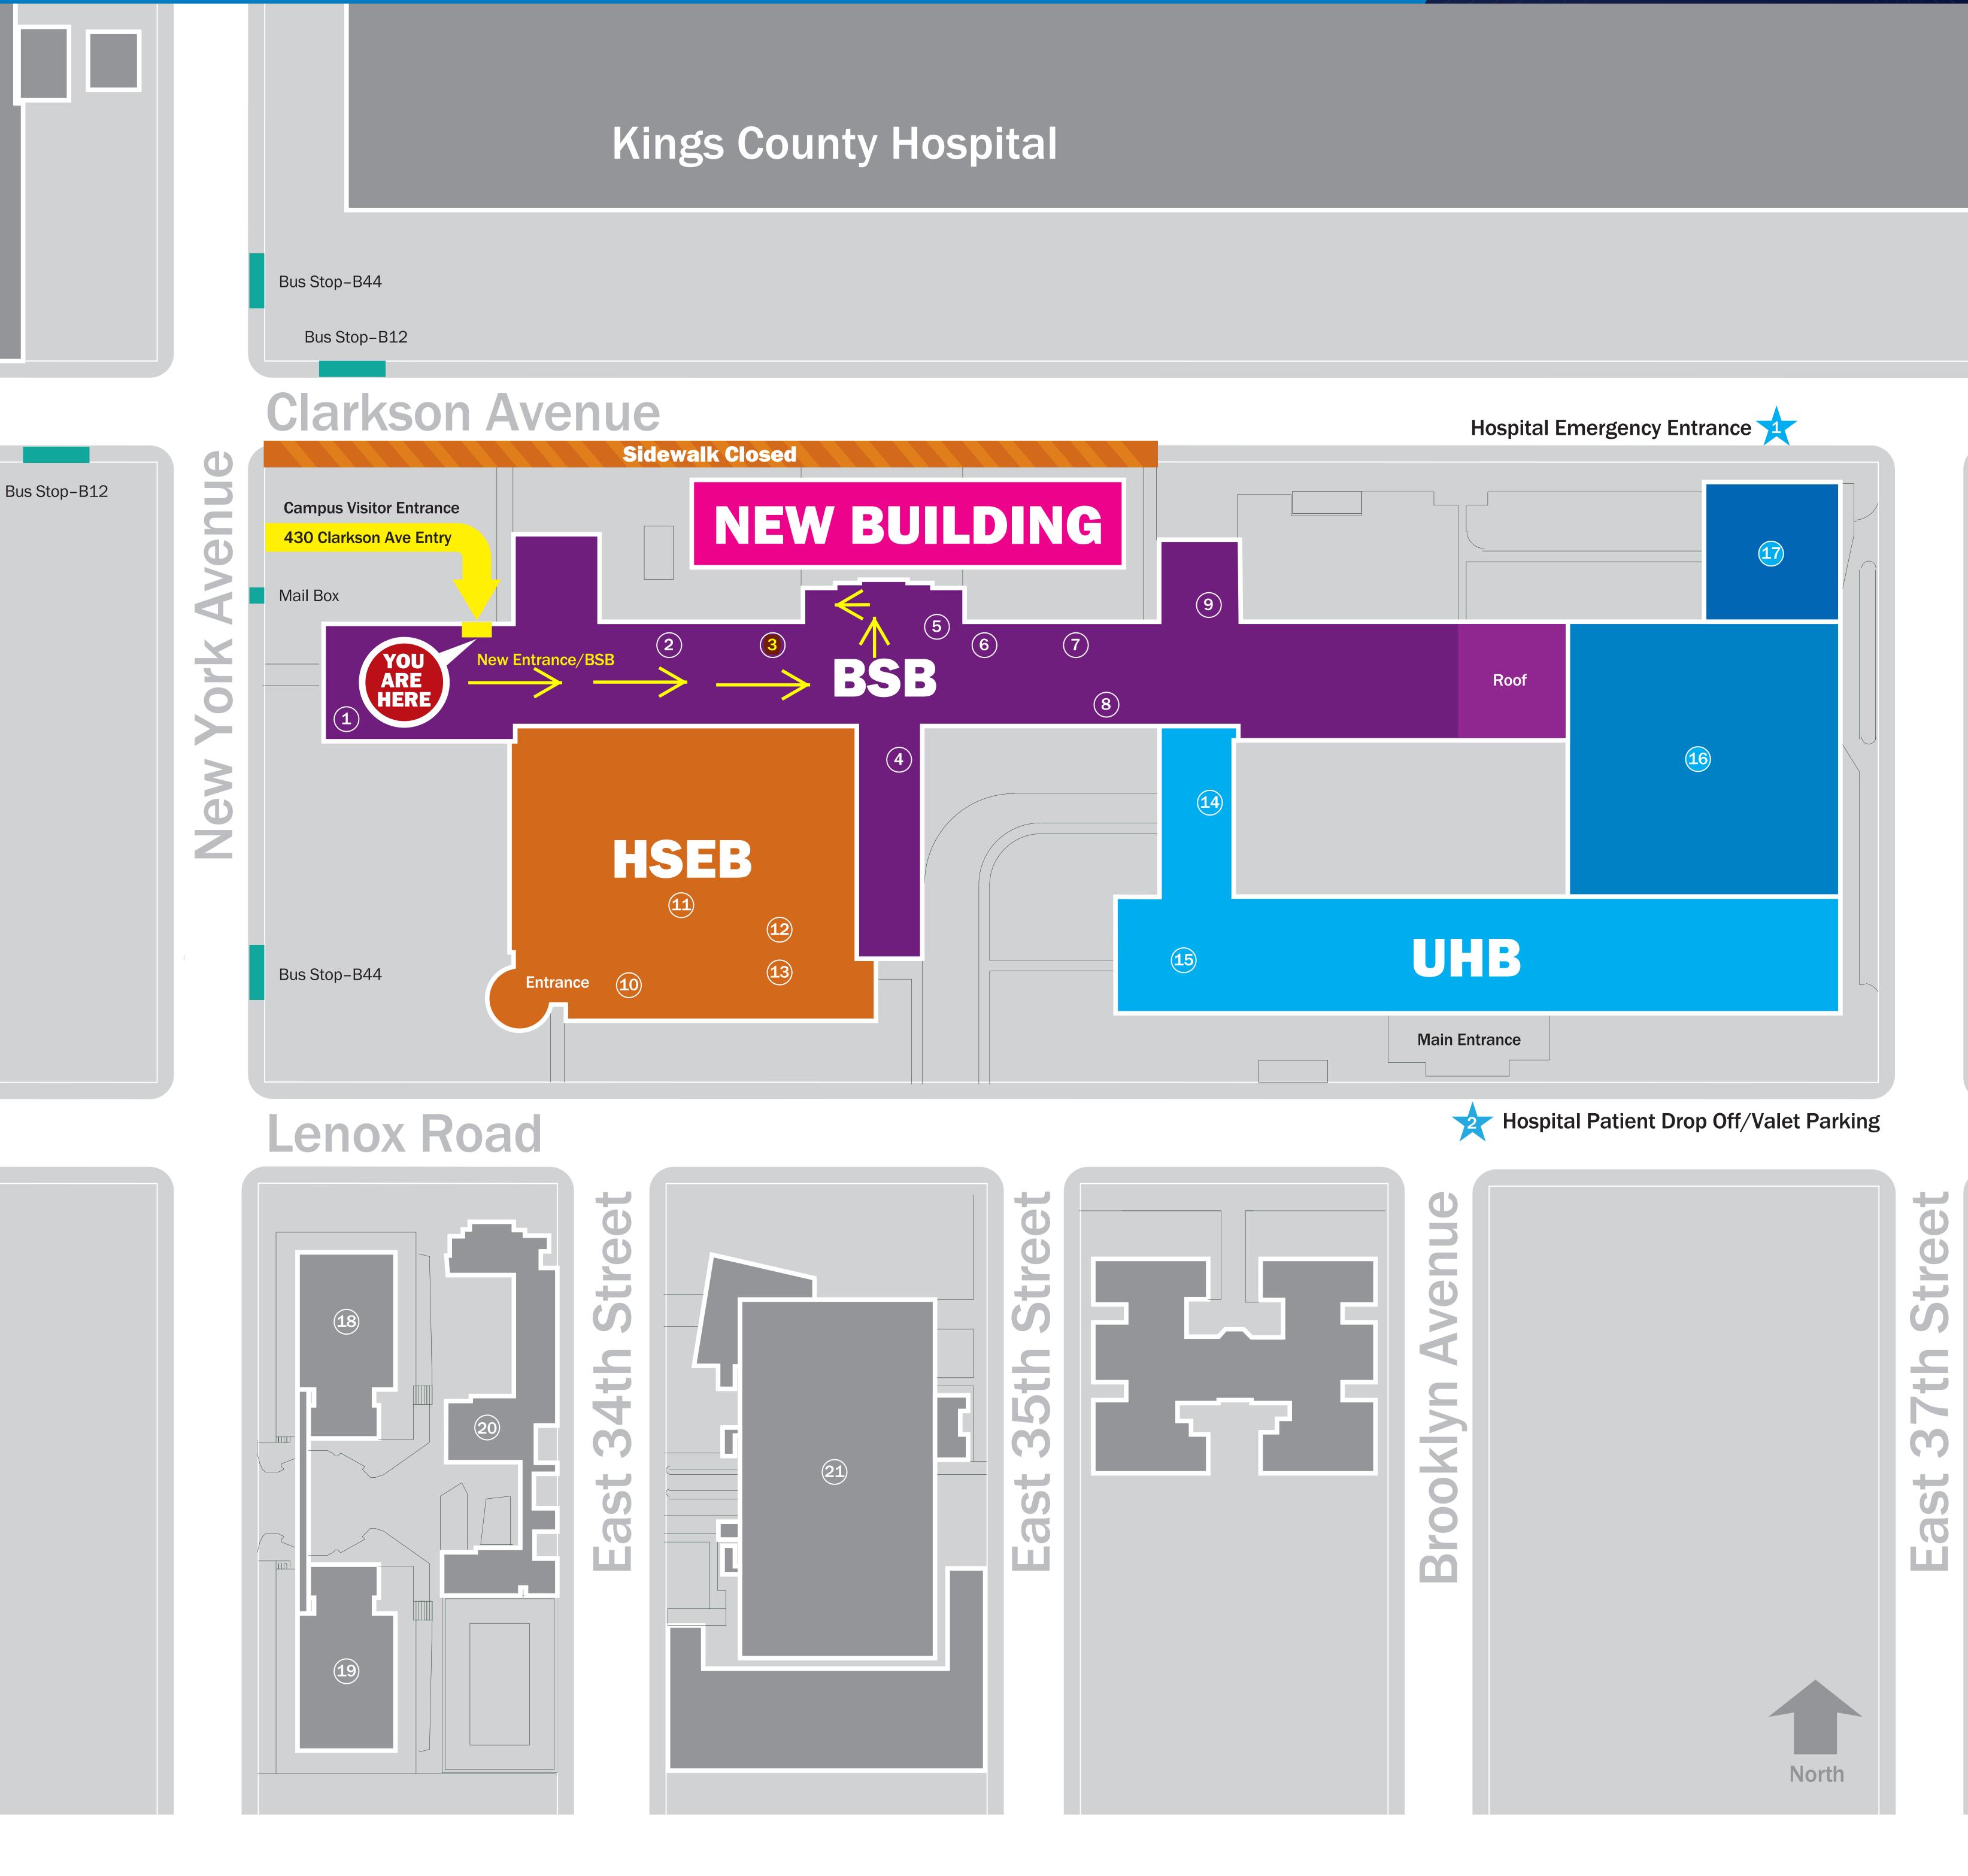

## SUNY Downstate Medical Center CAMPUS MAP

Basic Sciences Building (BSB) 430 Clarkson Avenue Health Science & Education Building (BSB) 395 Lenox Road University Hospital of Brooklyn (UHB) 445 Lenox Road

Student Affairs
 Bursar Office
 Student Admission
 Arthur Ashe Institute
 ATMs
 Alumni Office
 College of Medicine Administration
 Campus Administration
 Facilities Management & Development

Closed Sidewalk Due to Construction
 Public Structures (Bus Stop, Mail Box)

Medical Library
Alumni Auditorium
College of Health Related Professions (HSEB, 7th Floor)
College of Nursing (HSEB, 8th Floor)

 Public Health/Academic Building (Under Construction) 450 Clarkson Avenue

Patient Entrance
 Temporary Entrance for Basic Sciences Building

School of Public Health
Cafeteria
Outpatient Department (Clinics)
Emergency Room

 18 North Residence Hall 811 New York Avenue
 19 South Residence Hall 825 New York Avenue
 20 Student Center 394 Lenox Road
 21 Employee Parking Garage 135 East 34th Street