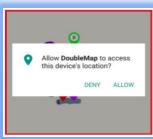

# Shuttle Bus Application by DoubleMap



# 1. Download the "DoubleMap Bus Tracker" APP from the App Store:

Android or iPhone





## 2. Select the Downstate System



## 3. Allow DoubleMap to Access Your Location



### 4. Menu/Controls:

Announcements, Routes, Favorite Stops, Feedback



#### 5. Announcement:

Downstate Transportation Information



 $\bigcirc$ 

Ш

**6. Routes:** Displays multiple routes. Select your route/s and save.



7. Stops: Tap on a stop, an auxiliary menu will appear that

9. Zooming In and Out: Pinching and zoom out on a location.



**8. Bus Pin:** Tapping on the bus, provides bus information







# Shuttle Bus Application by DoubleMap





**Department of University Police and Public Safety**SUNY Downstate Health Sciences University