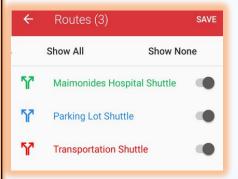

#### 5. Announcement:

Downstate Transportation Information

 $\bigcirc$ 

Ш

**6. Routes:** Displays multiple routes. Select your route/s and save.

7. Stops: Tap on a stop, an auxiliary menu will appear that

9. Zooming In and Out: Pinching and zoom out on a location.