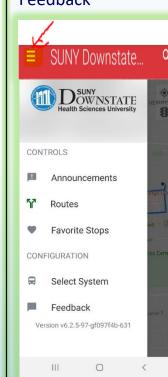

# Shuttle Bus Application by DoubleMap



# 1. Download the "DoubleMap Bus Tracker" APP from the App Store:

Android or iPhone





## 2. Select the Downstate System



## 3. Allow DoubleMap to Access Your Location



### 4. Menu/Controls:

Announcements, Routes, Favorite Stops, Feedback



#### 5. Announcement:

Downstate Transportation Information



 $\bigcirc$ 

Ш

**6. Routes:** Displays multiple routes. Select your route/s and save.



7. Stops: Tap on a stop, an auxiliary menu will appear that

9. Zooming In and Out: Pinching and zoom out on a location.



**8. Bus Pin:** Tapping on the bus, provides bus information







# Shuttle Bus Application by DoubleMap





**Department of University Police and Public Safety**SUNY Downstate Health Sciences University