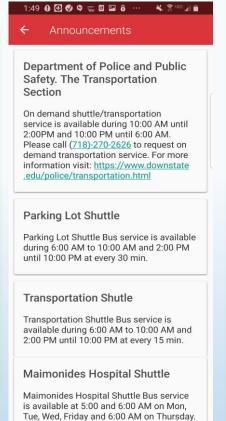

#### 5. Announcement:

Downstate Transportation Information

 $\bigcirc$ 

Ш

**6. Routes:** Displays multiple routes. Select your route/s and save.

7. Stops: Tap on a stop, an auxiliary menu will appear that

9. Zooming In and Out: Pinching and zoom out on a location.