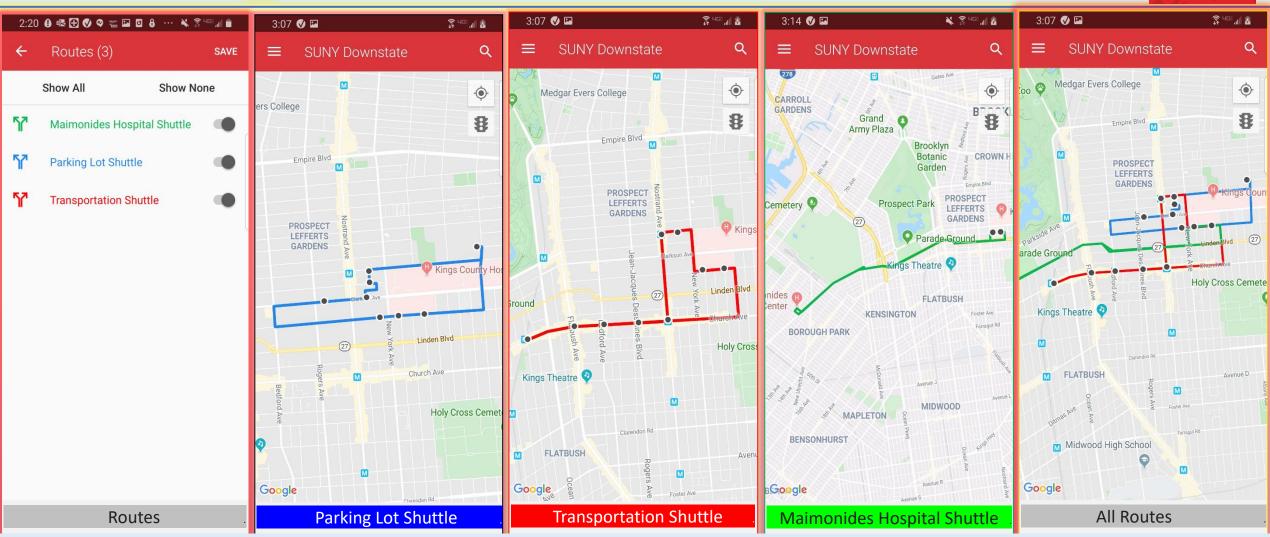

### 4. Menu/Controls:

Announcements, Routes, Favorite Stops, Feedback

#### 5. Announcement:

Downstate Transportation Information

 $\bigcirc$ 

Ш

**6. Routes:** Displays multiple routes. Select your route/s and save.

7. Stops: Tap on a stop, an auxiliary menu will appear that

9. Zooming In and Out: Pinching and zoom out on a location.

**8. Bus Pin:** Tapping on the bus, provides bus information