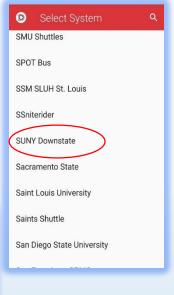

# Shuttle Bus Application by DoubleMap



# 1. Download the "DoubleMap Bus Tracker" APP from the App Store:

Android or iPhone





## 2. Select the Downstate System



## 3. Allow DoubleMap to Access Your Location



### 4. Menu/Controls:

Announcements, Routes, Favorite Stops, Feedback



#### 5. Announcement:

Downstate Transportation Information



 $\bigcirc$ 

Ш

**6. Routes:** Displays multiple routes. Select your route/s and save.



7. Stops: Tap on a stop, an auxiliary menu will appear that

9. Zooming In and Out: Pinching and zoom out on a location.



**8. Bus Pin:** Tapping on the bus, provides bus information







# Shuttle Bus Application by DoubleMap





**Department of University Police and Public Safety**SUNY Downstate Health Sciences University