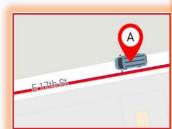

# Shuttle Bus Application by DoubleMap



# 1. Download the "DoubleMap Bus Tracker" APP from the App Store:

Android or iPhone





## 2. Select the Downstate System



## 3. Allow DoubleMap to Access Your Location



### 4. Menu/Controls:

Announcements, Routes, Favorite Stops, Feedback



#### 5. Announcement:

Downstate Transportation Information



 $\bigcirc$ 

Ш

**6. Routes:** Displays multiple routes. Select your route/s and save.



7. Stops: Tap on a stop, an auxiliary menu will appear that

9. Zooming In and Out: Pinching and zoom out on a location.



**8. Bus Pin:** Tapping on the bus, provides bus information







# Shuttle Bus Application by DoubleMap





**Department of University Police and Public Safety**SUNY Downstate Health Sciences University