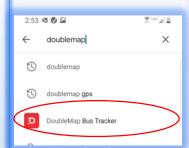

# 1. Download the "DoubleMap Bus Tracker" APP from the App Store:

Android or iPhone