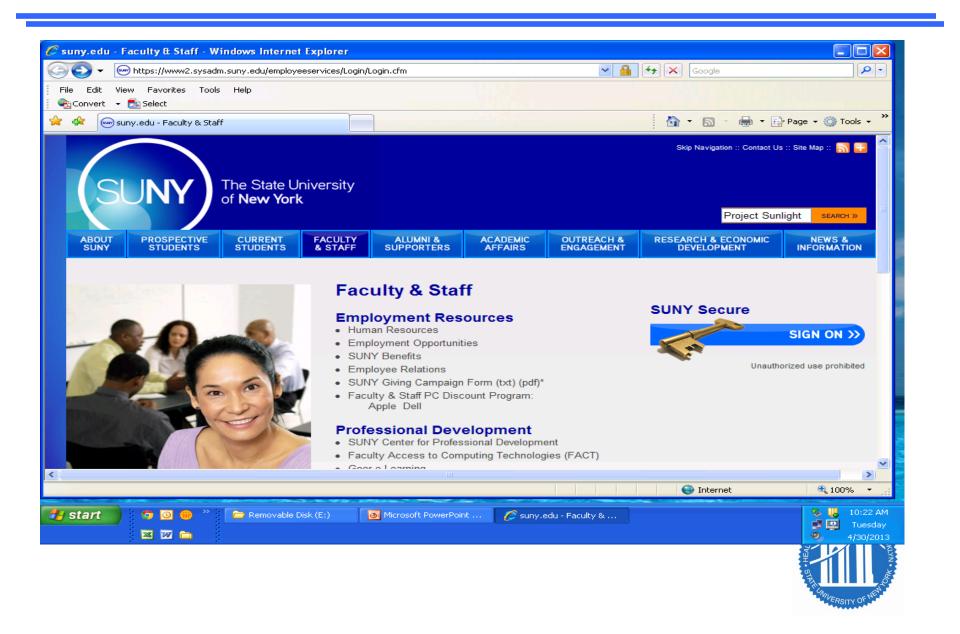

## **PROJECT SUNLIGHT ON LINE TRAINING**

Access to the training module for DMC employees, for Project Sunlight is available via SLMS, the new State Learning Management System. Most DMC employees are already set-up to access SLMS by logging in through the SUNY webpage at **Suny.edu** by clicking on **FACULTY AND STAFF** and then selecting <u>SUNY</u> <u>SECURE SIGN ON (*link*</u>) and logging in with your campus credentials (use the drop down to select your campus, Downstate Medical Center, and then enter your credentials.

### Project Sunlight - SUNY.edu