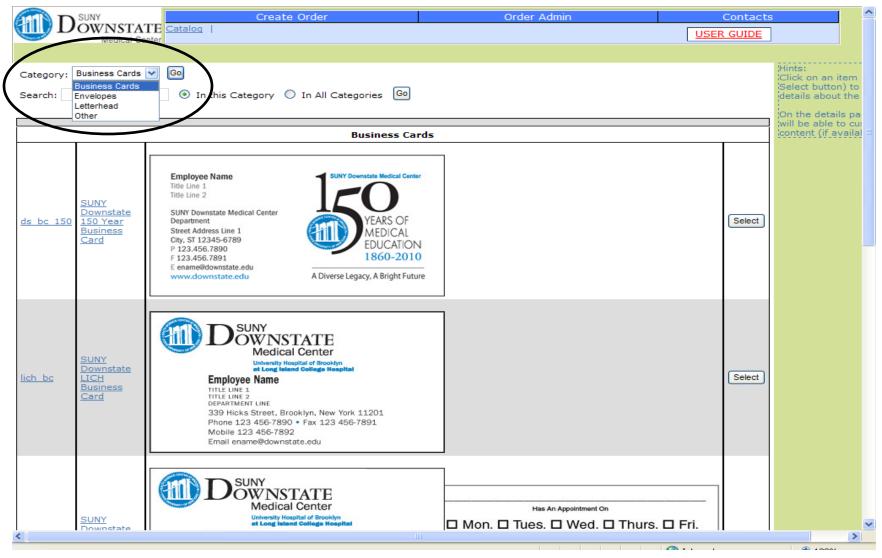

## **Business Cards**

- SUNY Downstate Medical Center 150 Year Business Card
- SUNY Downstate Medical Center Business Card
- SUNY Downstate Medical Center Business/Appointment Card
- SUNY Downstate Medical Center Appointment Card
- SUNY Downstate Medical Center @ LICH Business Card
- SUNY Downstate Medical Center @ LICH Business/Appointment Card