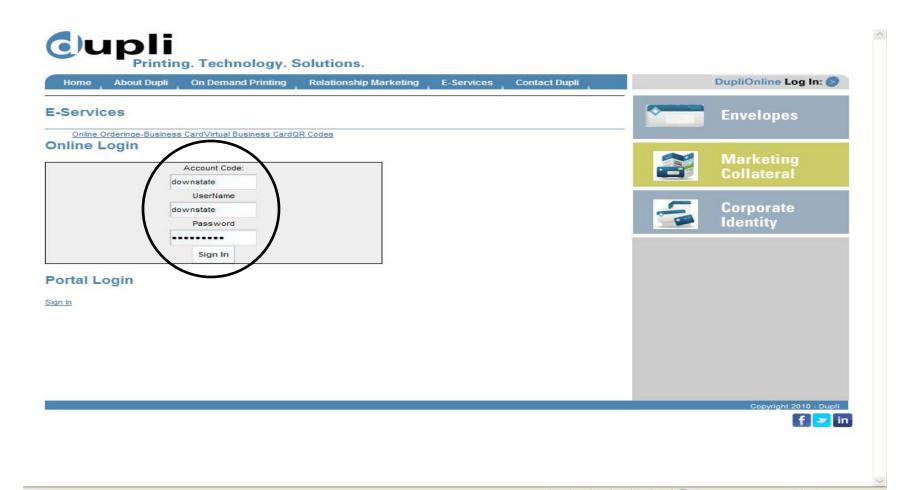

### www.duplionline.com

Click on the 'DupliOnline Log In:' to access the login web page. The link is located in the top right corner.

All 3 login fields (Account Code:, UserName, & Password) are 'downstate'. These fields are all case sensitive and must be entered using lower case characters.