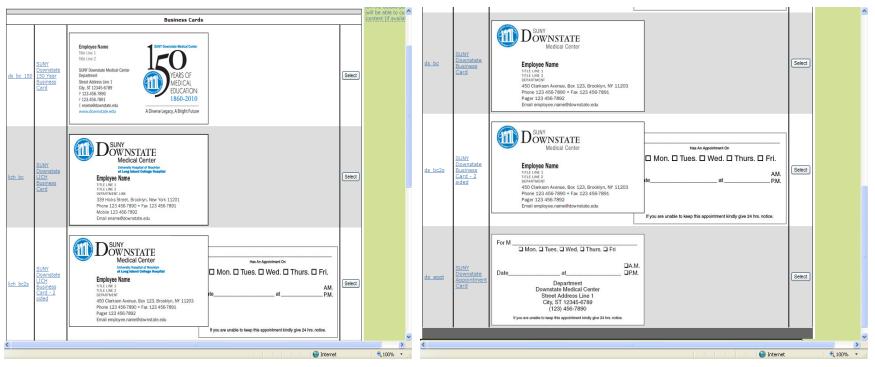

## **Business Cards**

- SUNY Downstate Medical Center 150 Year Business Card
- SUNY Downstate Medical Center Business Card
- SUNY Downstate Medical Center Business/Appointment Card
- SUNY Downstate Medical Center Appointment Card
- SUNY Downstate Medical Center @ LICH Business Card
- SUNY Downstate Medical Center @ LICH Business/Appointment Card