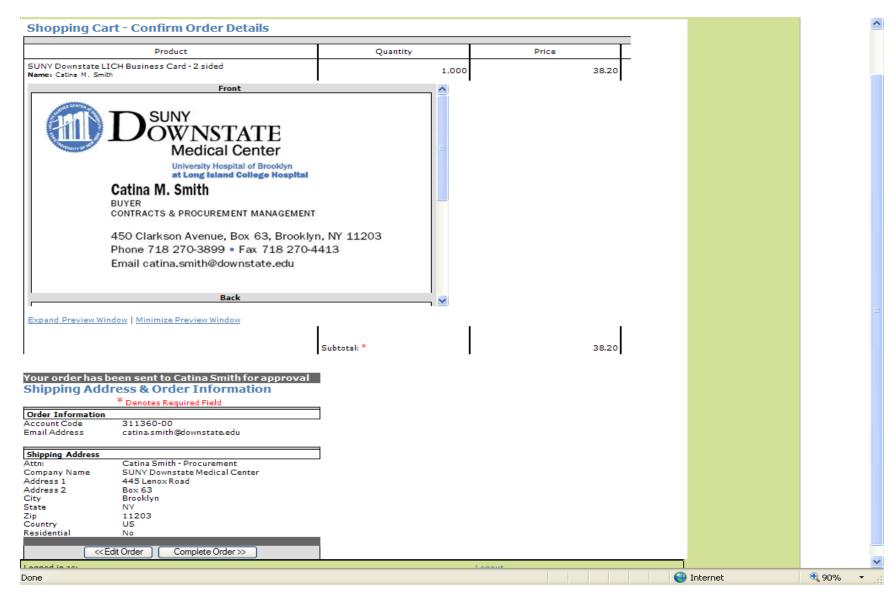

## Checkout

|                    | Product                                                       | Quantity    | Price |                      |  |
|--------------------|---------------------------------------------------------------|-------------|-------|----------------------|--|
|                    | CH Business Card - 2 sided                                    | 1,000       | 0     | 38.20 Delete<br>Edit |  |
| lame: Catina M. Sn | nith                                                          |             |       | Edit                 |  |
|                    |                                                               |             |       |                      |  |
|                    |                                                               | Subtotal: * | I     | 38.20                |  |
|                    |                                                               |             |       |                      |  |
| Your order         | has been sent to Catina Smith for<br>ress & Order Information | approval    |       |                      |  |
| npping Add         | * Denotes Required Field                                      |             |       |                      |  |
| rder Informatio    |                                                               |             |       |                      |  |
| count Code         | 311360-00 *                                                   |             |       |                      |  |
| nail Address       | catina.smith@downstate.edu                                    | at          |       |                      |  |
| -Type Email Addr   | ess catina.smith@downstate.edu                                | 34:         |       |                      |  |
|                    |                                                               |             |       |                      |  |
| Shipping Address   |                                                               |             |       |                      |  |
| aved Addresses     | 445 Lenox Road 🛛 👻                                            |             |       |                      |  |
| ttn:               | Catina Smith - Procurement                                    | *           |       |                      |  |
| ompany Name        | SUNY Downstate Medical Center                                 |             |       |                      |  |
| ddress 1           | 445 Lenox Road                                                | -           |       |                      |  |
| ailbox             | Box 63                                                        |             |       |                      |  |
| ity                | Brooklyn *                                                    |             |       |                      |  |
| tate               | NY                                                            |             |       |                      |  |
| p                  | 11203 *                                                       |             |       |                      |  |
| ountry             | US                                                            |             |       |                      |  |
| el                 |                                                               |             |       |                      |  |
| ax                 |                                                               |             |       |                      |  |
| 100                | C Yes 💿 No                                                    |             |       |                      |  |
| asidential?        | Tes V NO                                                      |             |       |                      |  |
| esidential?        |                                                               |             |       |                      |  |
| esidential?        | Submit Order Cancel Save Order                                |             |       |                      |  |