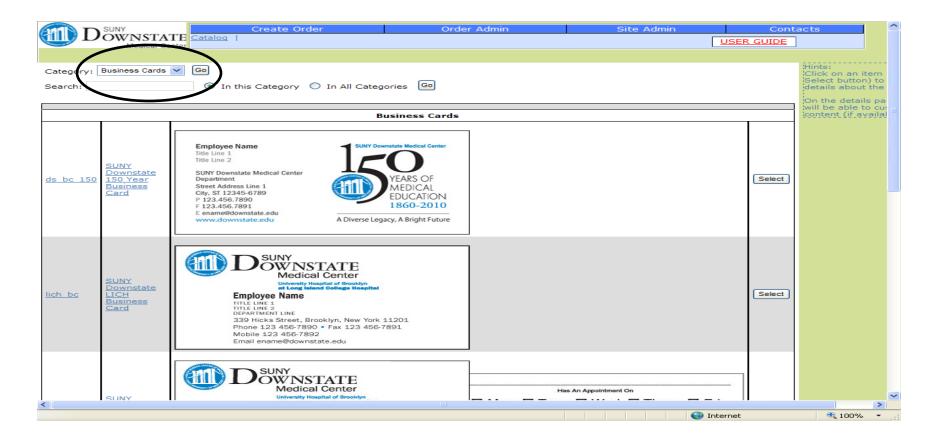

nline Log In:' to access the login web page. The link is located in the top right corner.



All 3 login fields (Account Code:, UserName, & Password) are 'downstate'. These fields are all case sensitive and must be entered using lower case characters.

## **Catalog Home Page**



- Destination links
- Brief instructions
- Create Order
- Order Admin
- Contacts
- Catalog
- Logout



Drop down menu for category choices.

## **Business Cards**



- SUNY Downstate Medical Center 150 Year Business Card
- SUNY Downstate Medical Center Business Card
- SUNY Downstate Medical Center Business/Appointment Card
- SUNY Downstate Medical Center Appointment Card
- SUNY Downstate Medical Center @ LICH Business Card
- SUNY Downstate Medical Center @ LICH Business/Appointment Card

## **Generating Proofs**



Select the appropriate category.

## **Generating** Proofs

- Quantity
- Default Imprints
- Information Fields
- Mobile Field
- Viewing/Emailing
- Add
- Cancel
- Pricing

|                      |                         | e back button when placing order<br>ate LICH Business Card - 2 sided                                                                                                                                                        | Tota<br>1. S |
|----------------------|-------------------------|-----------------------------------------------------------------------------------------------------------------------------------------------------------------------------------------------------------------------------|--------------|
| Quantity             | 1,000 V                 |