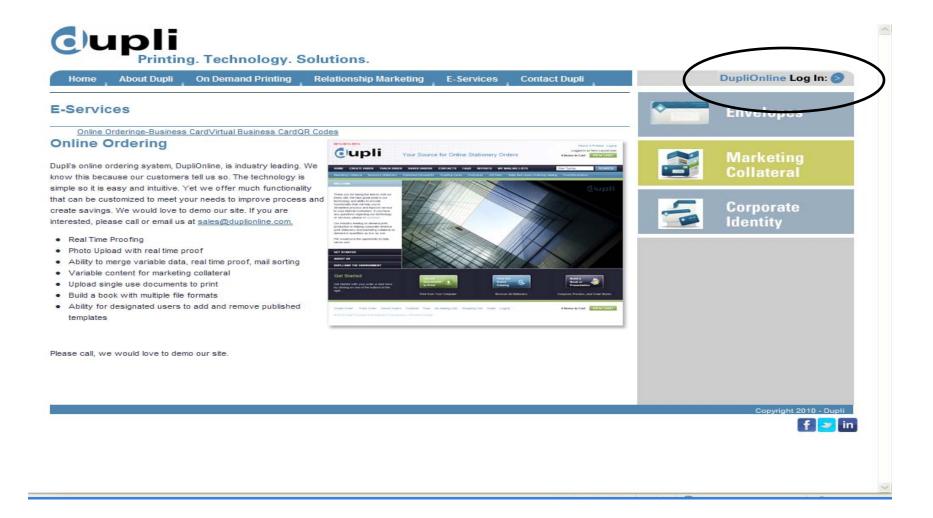

### www.duplionline.com

Click on the 'DupliOnline Log In:' to access the login web page. The link is located in the top right corner.

All 3 login fields (Account Code:, UserName, & Password) are 'downstate'. These fields are all case sensitive and must be entered using lower case characters.