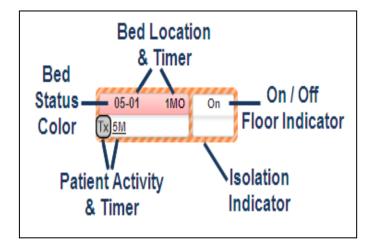

| Bed Status Colors |                                                                       |  |  |  |
|-------------------|-----------------------------------------------------------------------|--|--|--|
| Green             | Available                                                             |  |  |  |
| Brown             | Dirty                                                                 |  |  |  |
| Golden<br>Brown   | Dirty, Next                                                           |  |  |  |
| Red Brown         | Dirty, STAT Priority                                                  |  |  |  |
| Yellow            | Cleaning in Progress                                                  |  |  |  |
| Purple            | Delayed                                                               |  |  |  |
| Black             | Closed                                                                |  |  |  |
| Red*              | Bed-Cleaning Request Opened &<br>Completed while Patient Still In Bed |  |  |  |
| Pink              | Occupied by Female Patient                                            |  |  |  |
| Blue              | Occupied by Male Patient                                              |  |  |  |
| Gray              | Occupied by Unknown Gender                                            |  |  |  |

**Bed Ahead** 

Red star indicates "Bed Ahead"

0105-01

| QRG: B | MS Tiles |
|--------|----------|
|--------|----------|

| Patient Activity Status Icons |          |                                                   |  |  |
|-------------------------------|----------|---------------------------------------------------|--|--|
| Tx Center                     | Hospital | Explanation                                       |  |  |
| AD                            | AD       | Pending Admission                                 |  |  |
| DA                            | DA       | Direct Admission                                  |  |  |
| R                             | R        | Reserved to Bed                                   |  |  |
| H                             | H        | Held to bed                                       |  |  |
| Tx                            | Ξ        | Transfer                                          |  |  |
| N/A                           | F        | Transport                                         |  |  |
| N/A                           | DC       | Discharge                                         |  |  |
| On                            | On       | On Floor                                          |  |  |
| RAD                           | RAD      | Abbreviation for Off Floor area (e.g., Radiation) |  |  |

| Pt Activity Timers |                    |  |  |
|--------------------|--------------------|--|--|
| М                  | Minutes (up to 90) |  |  |
| Н                  | Hours (up to 23)   |  |  |
| D                  | Days (up to 30)    |  |  |
| MO                 | Months (up to 11)  |  |  |
| Y                  | Years              |  |  |