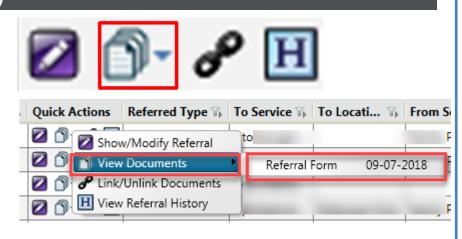

## **Viewing the Referral Form(s)**

View Documents- allows the user to view linked documents to a referral (e.g. Referral Form)

If you have additional questions or concerns please call the "Global HelpDesk" at 7182704357 option # 1