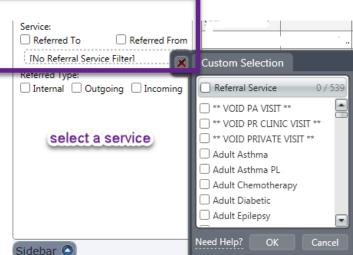

## (Continued) Filter Types: the following filters may be applied to sort referrals