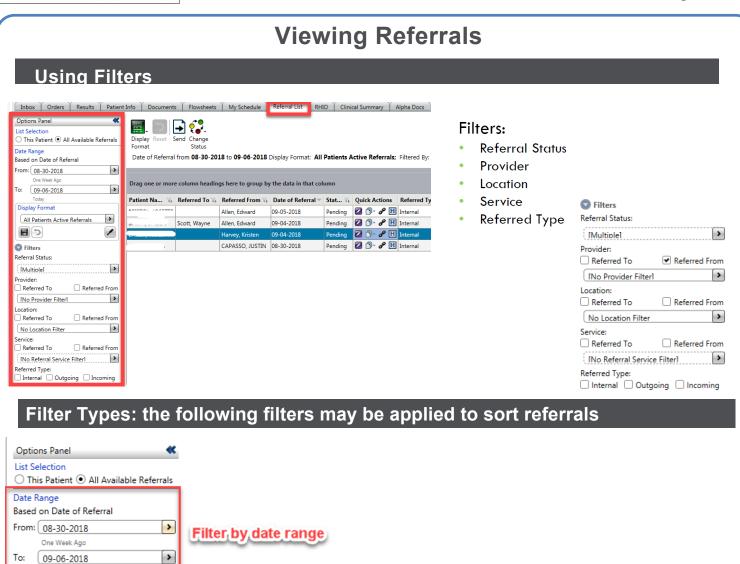

## **Viewing Referrals**

## (Continued) Filter Types: the following filters may be applied to sort referrals