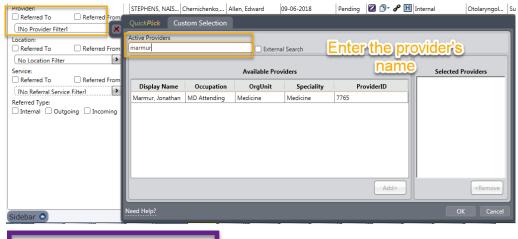

## (Continued) Filter Types: the following filters may be applied to sort referrals