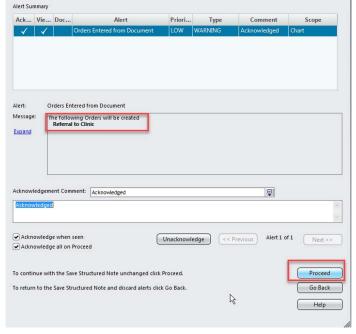

#### Acknowledge the Referral Order

If you have additional questions or concerns please call the "Global HelpDesk" at 7182704357 option # 1