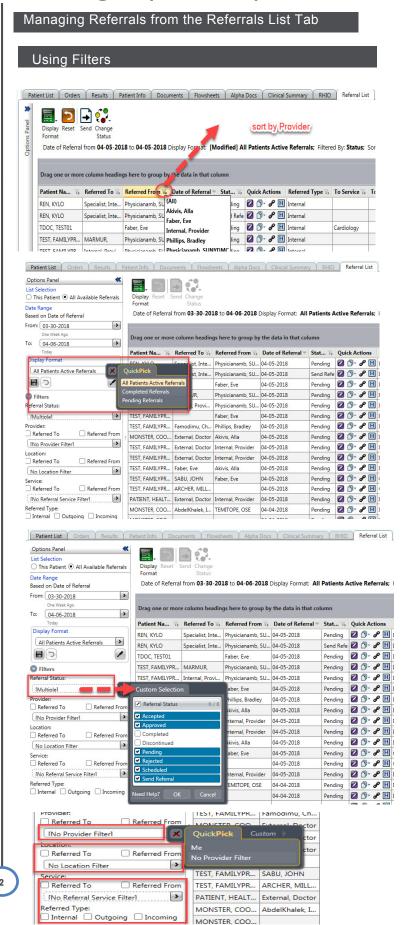

of clinical documents to send with the referral request, the ability to monitor and manage referrals, linking of consult result or evaluation and treatment documents to send back to the referring provider, and the ability to fax or print the referral and linked clinical request or response documents.

### **Sending Internal Referrals**

Create a Referral Form by clicking on "Enter Document"



Document the following sections in the Referral Form:



If you have additional questions or concerns please call the "Global HelpDesk" at 7182704357 option # 1

Complete the remaining sections of the Referral Form:



Sending Internal Referrals within the Form







# Working with Referral Manager (Internal)

### Click "Save" to complete the Referral Form



#### Acknowledge the Referral Order





If you have additional questions or concerns please call the "Global HelpDesk" at 7182704357 option # 1