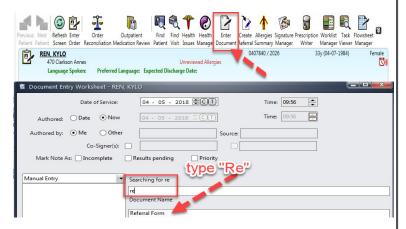

### **Sending Internal Referrals**

Create a Referral Form by clicking on "Enter Document"

Document the following sections in the Referral Form:

If you have additional questions or concerns please call the "Global HelpDesk" at 7182704357 option # 1