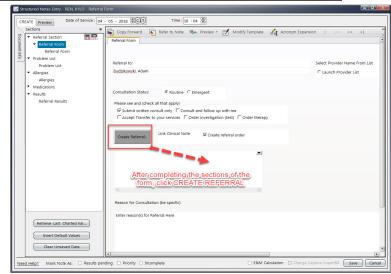

Referral Management is the end to end process which facilitates creation of a patient referral by a care provider to a specialist, linking of clinical documents to send with the referral request, the ability to monitor and manage referrals, linking of consult result or evaluation and treatment documents to send back to the referring provider, and the ability to fax or print the referral and linked clinical request or response documents.

### **Sending Internal Referrals**

Create a Referral Form by clicking on "Enter Document"



Document the following sections in the Referral Form:



If you have additional questions or concerns please call the "Global HelpDesk" at 7182704357 option # 1

Complete the remaining sections of the Referral Form:



Sending Internal Referrals within the Form







# Working with Referral Manager (Internal)

### Click "Save" to complete the Referral Form



#### Acknowledge the Referral Order





If you have additional questions or concerns please call the "Global HelpDesk" at 7182704357 option # 1