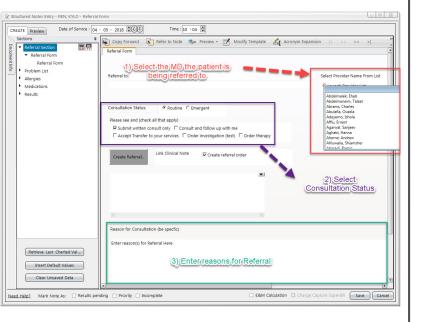

Complete the remaining sections of the Referral Form:

Sending Internal Referrals within the Form