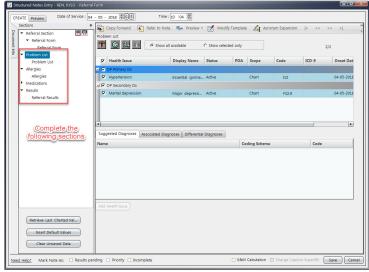

Complete the remaining sections of the Referral Form:

Sending Internal Referrals within the Form