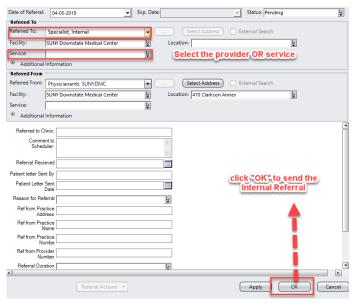

Complete the remaining sections of the Referral Form:

Sending Internal Referrals within the Form