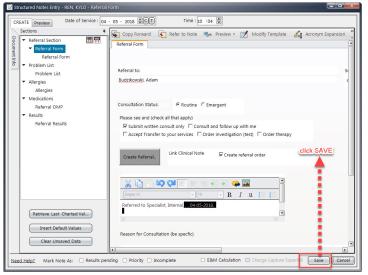

a care provider to a specialist, linking of clinical documents to send with the referral request, the ability to monitor and manage referrals, linking of consult result or evaluation and treatment documents to send back to the referring provider, and the ability to fax or print the referral and linked clinical request or response documents.

### **Sending Internal Referrals**

Create a Referral Form by clicking on "Enter Document"



Document the following sections in the Referral Form:



If you have additional questions or concerns please call the "Global HelpDesk" at 7182704357 option # 1

Complete the remaining sections of the Referral Form:



Sending Internal Referrals within the Form







# Working with Referral Manager (Internal)

### Click "Save" to complete the Referral Form



#### Acknowledge the Referral Order





If you have additional questions or concerns please call the "Global HelpDesk" at 7182704357 option # 1