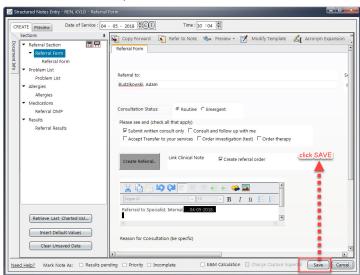

l by a care provider to a specialist, linking of clinical documents to send with the referral request, the ability to monitor and manage referrals, linking of consult result or evaluation and treatment documents to send back to the referring provider, and the ability to fax or print the referral and linked clinical request or response documents.

## **Sending External Referrals**

Create a Referral Form by clicking on "Enter Document"



Document the following sections in the Referral Form:



Complete the remaining sections of the Referral Form:









If you have additional questions or concerns please call the "Global HelpDesk" at 7182704357 option # 1



# **Working with Referral Manager (External)**







### Check the time stamp:



### Click "Save" to complete the Referral Form



#### Acknowledge the Referral Order



If you have additional questions or concerns please call the "Global HelpDesk" at 7182704357 option # 1

Quick Reference Guide