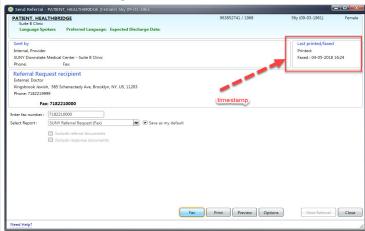

ss which facilitates creation of a patient referral by a care provider to a specialist, linking of clinical documents to send with the referral request, the ability to monitor and manage referrals, linking of consult result or evaluation and treatment documents to send back to the referring provider, and the ability to fax or print the referral and linked clinical request or response documents.

## **Sending External Referrals**

Create a Referral Form by clicking on "Enter Document"



Document the following sections in the Referral Form:



Complete the remaining sections of the Referral Form:









If you have additional questions or concerns please call the "Global HelpDesk" at 7182704357 option # 1



# **Working with Referral Manager (External)**







### Check the time stamp:



### Click "Save" to complete the Referral Form



#### Acknowledge the Referral Order



If you have additional questions or concerns please call the "Global HelpDesk" at 7182704357 option # 1

Quick Reference Guide