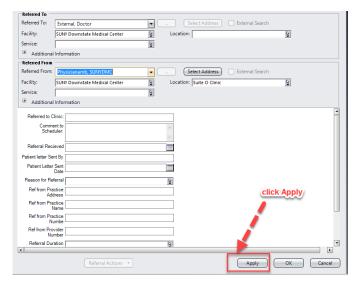

## **Sending External Referrals**

Create a Referral Form by clicking on "Enter Document"

Document the following sections in the Referral Form:

Complete the remaining sections of the Referral Form:

If you have additional questions or concerns please call the "Global HelpDesk" at 7182704357 option # 1