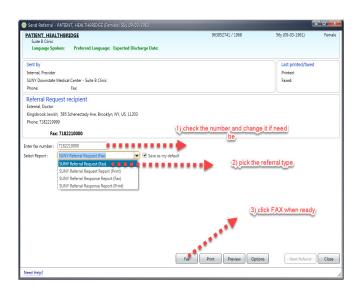

## **Sending External Referrals**

Create a Referral Form by clicking on "Enter Document"

Document the following sections in the Referral Form:

Complete the remaining sections of the Referral Form:

If you have additional questions or concerns please call the "Global HelpDesk" at 7182704357 option # 1