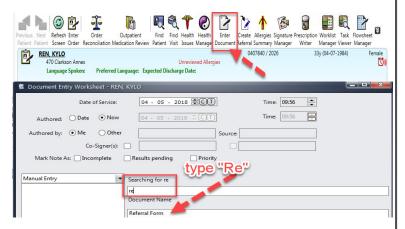

## **Sending External Referrals**

Create a Referral Form by clicking on "Enter Document"

Document the following sections in the Referral Form:

Complete the remaining sections of the Referral Form:

If you have additional questions or concerns please call the "Global HelpDesk" at 7182704357 option # 1