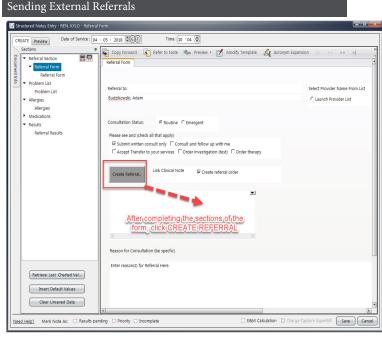

## **Sending External Referrals**

Create a Referral Form by clicking on "Enter Document"

Document the following sections in the Referral Form:

Complete the remaining sections of the Referral Form:

If you have additional questions or concerns please call the "Global HelpDesk" at 7182704357 option # 1