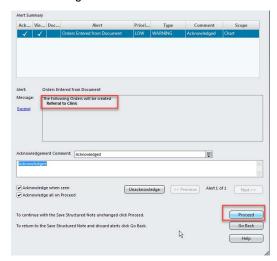

#### Acknowledge the Referral Order

If you have additional questions or concerns please call the "Global HelpDesk" at 7182704357 option # 1

Quick Reference Guide