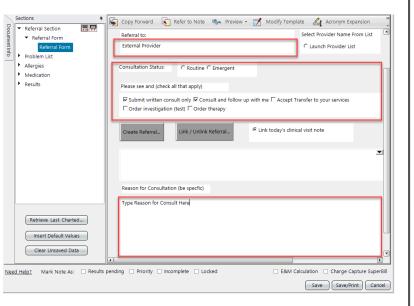

## **Sending External Referrals**

Create a Referral Form by clicking on "Enter Document"

Document the following sections in the Referral Form:

Complete the remaining sections of the Referral Form:

If you have additional questions or concerns please call the "Global HelpDesk" at 7182704357 option # 1