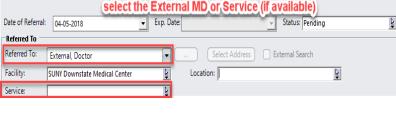

## **Sending External Referrals**

Create a Referral Form by clicking on "Enter Document"

Document the following sections in the Referral Form:

Complete the remaining sections of the Referral Form:

If you have additional questions or concerns please call the "Global HelpDesk" at 7182704357 option # 1