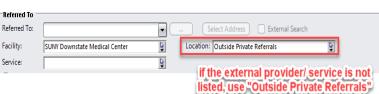

## **Sending External Referrals**

Create a Referral Form by clicking on "Enter Document"

Document the following sections in the Referral Form:

Complete the remaining sections of the Referral Form:

If you have additional questions or concerns please call the "Global HelpDesk" at 7182704357 option # 1