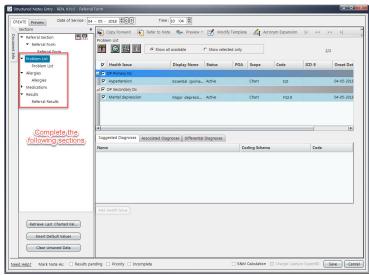

## **Sending External Referrals**

Create a Referral Form by clicking on "Enter Document"

Document the following sections in the Referral Form:

Complete the remaining sections of the Referral Form:

If you have additional questions or concerns please call the "Global HelpDesk" at 7182704357 option # 1