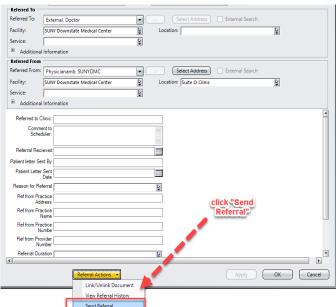

## **Sending External Referrals**

Create a Referral Form by clicking on "Enter Document"

Document the following sections in the Referral Form:

Complete the remaining sections of the Referral Form:

If you have additional questions or concerns please call the "Global HelpDesk" at 7182704357 option # 1