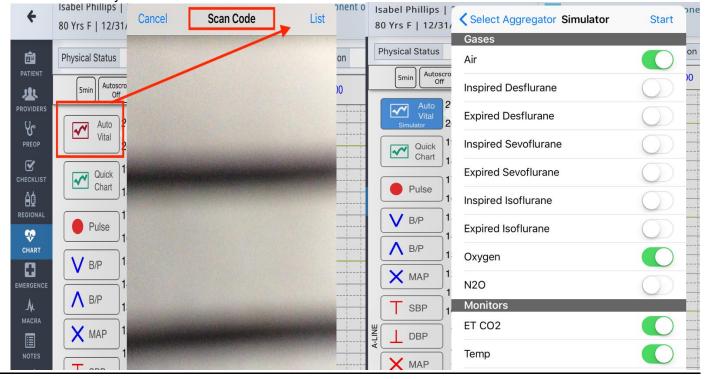

## - To start Auto-Vitals:

- Tap, the AutoVitals button
- Scan the barcode on your Anesthesia Machine OR –
- Select from the List of Machines
- Turn on (green) or off (white) any additional Gases, Monitors, Vitals, and Vent Settings that you wish to document