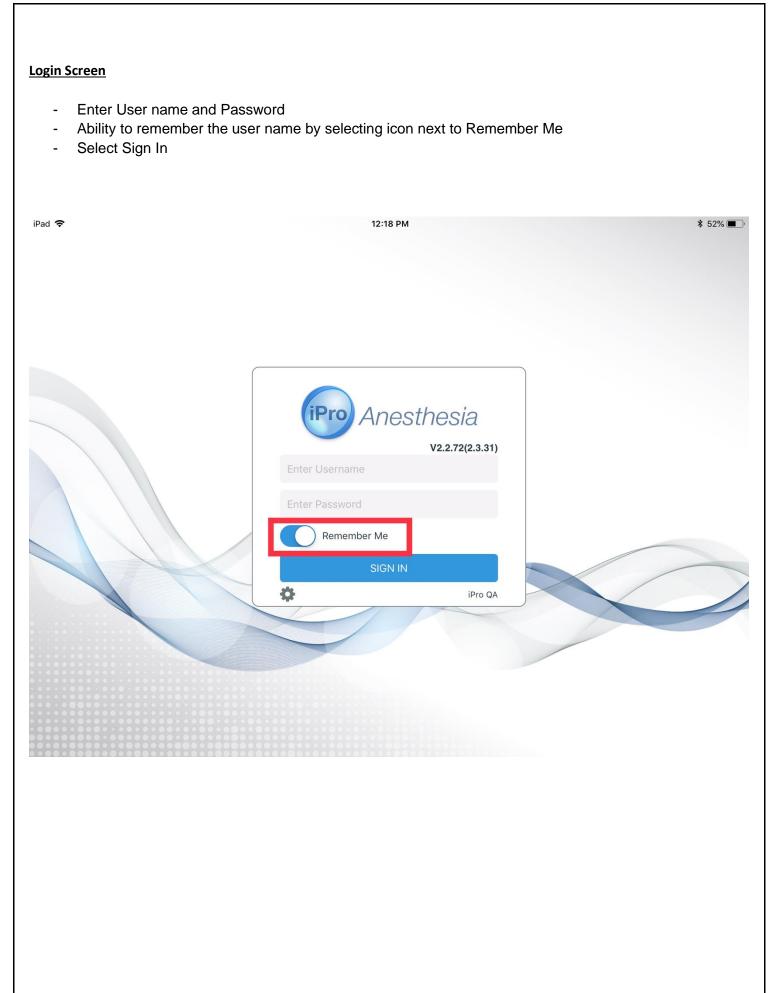

### <u>Version</u>

- The version of the application will appear above the username field of the log in screen.