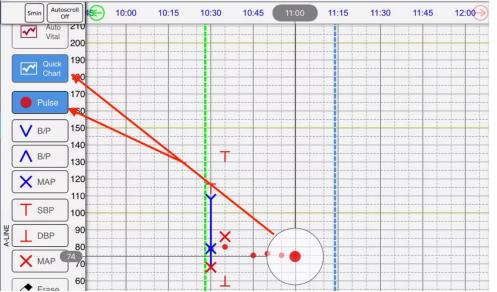

- Chart Vitals Manually:
  - Available Options are:
    - To manually select the BP or Pulse icons and tap on the chart grid at the place you would like to mark vitals taken.
    - Select "Quick Chart"
      - Select the Pulse/BP/MAP that you need to chart
        - Drag your finger across the screen until you have completed

- Select "Auto-Sequence"
  - Tap and Hold to set your default Sequence
  - Tap on the chart grid where you would like to chart your vitals. (they will chart in the order of the sequence set)

- To Erase multiple vitals taken:
  - Select "Erase" Button on left side of screen
  - Hold your finger down on the screen and drag to erase