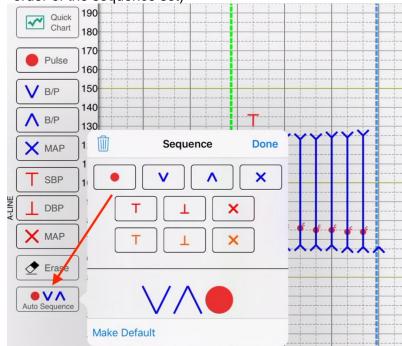

- Select "Auto-Sequence"
  - Tap and Hold to set your default Sequence
  - Tap on the chart grid where you would like to chart your vitals. (they will chart in the order of the sequence set)

- To Erase multiple vitals taken:
  - Select "Erase" Button on left side of screen
  - Hold your finger down on the screen and drag to erase