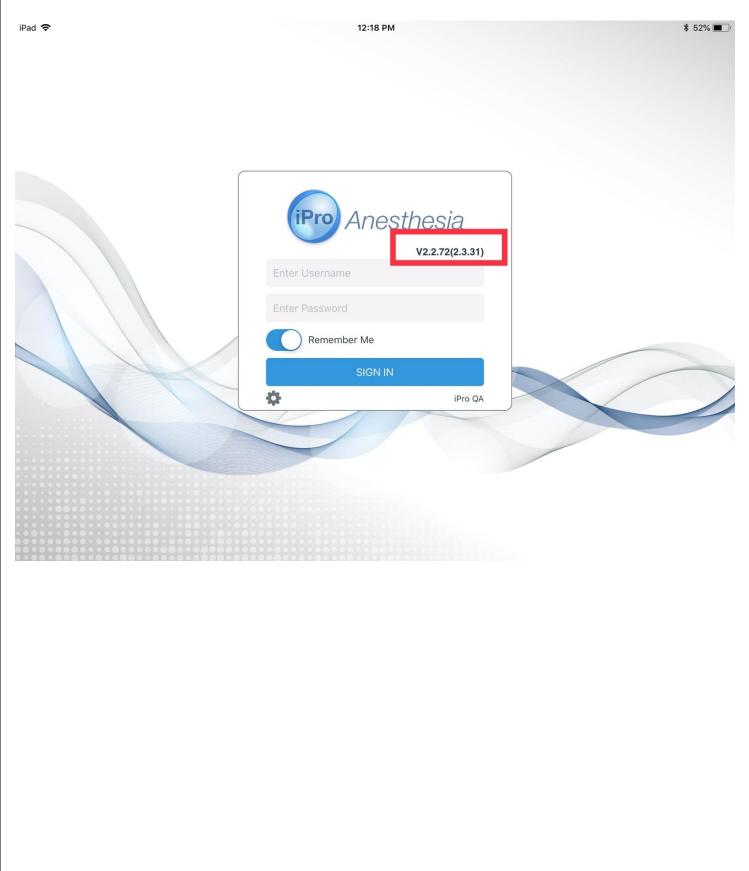

### <u>Version</u>

- The version of the application will appear above the username field of the log in screen.