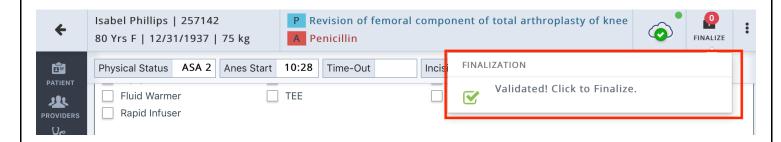

## IntraOp:

To Begin Charting Intra-Op, select "Checklist" on the left Side-Bar.

| iPad 🗢                        |                                | 3:57 PM                           |                      | * 55% 🔳                     |
|-------------------------------|--------------------------------|-----------------------------------|----------------------|-----------------------------|
| <b>+</b>                      | Isabel Phillips   25714        | P Revisio                         | n of femoral compone |                             |
| ~                             | 80 Yrs F   12/31/1937          | 75 kg A Penicill                  | in                   | Finalize                    |
| PATIENT                       | Physical Status ASA 2          | Anes Start                        | Time-Out Inc         | ision Surgery En            |
| PROVIDERS                     | Pre-Procedure                  |                                   |                      |                             |
| <b>Ус</b><br>PREOP            | PT Double<br>Identified        | H&P Reviewed                      | Chart Reviewed       | Consent Signed              |
| CHECKLIST                     | Patient Re-Evaluate            |                                   | Pre-Induction Vita   | als are First Set of Vitals |
| REGIONAL<br>REGIONAL<br>CHART | Pre-Anesthesia State           | Asleep                            | Apprehensive         | Unresponsive                |
|                               |                                |                                   |                      |                             |
| EMERGENCE                     | Patient Safety                 |                                   |                      |                             |
|                               | Eye Care                       | Taped                             | Goggles              | Closed w/o pressure         |
| SIGNATURES                    | Position Select                | Pressure Points<br>Checked/Padded | Axillary Roll        | Shoulder Roll               |
|                               | Right Arm                      | Armboard restraints               | Tucked               | Armboard                    |
|                               | Left Arm Folded over chest     | Armboard restraints               | Tucked               | Armboard                    |
|                               | Neck                           | Turned right < 90                 | Turned left < 90     |                             |
|                               | Monitors & Equipme             | nt                                |                      |                             |
|                               |                                |                                   |                      |                             |
|                               | Stethoscope  Precordial  Other |                                   | Esoph                |                             |