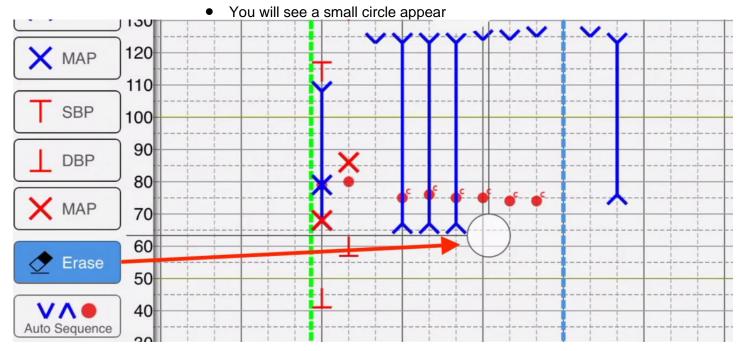

- Select "Auto-Sequence"
  - Tap and Hold to set your default Sequence
  - Tap on the chart grid where you would like to chart your vitals. (they will chart in the order of the sequence set)

- To Erase multiple vitals taken:
  - Select "Erase" Button on left side of screen
  - Hold your finger down on the screen and drag to erase