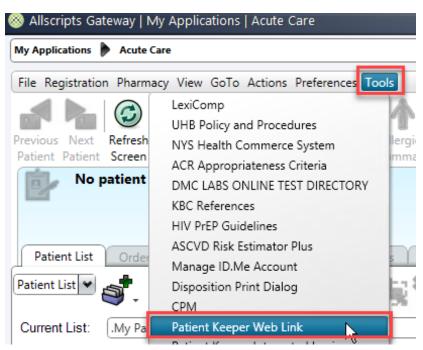

## How to access Patient Keeper on Desktop

For Patient Keeper access or questions, Please email Robert Leung. Alex Peskovski, Malaika Chikazunga and Shamar Garcia

- 1. Two ways to access the PatientKeeper System
  - Link within Healthbridge by clicking Tools > Patient Keeper Web Link