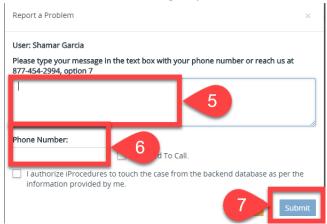

3. Click the three dotted ellipsis icon located on the top right

## 4. Select Report a Problem

- 5. Enter the **Description** of the issue you are having along with the:
  - A. ProdID
  - B. Patient MRN
- 6. Provide a Phone number
- 7. Then click **Submit**. iPro will give you a call back